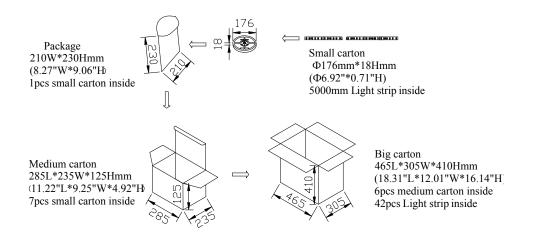

ompliant |  |  |

## **Product Selection Guide:**

| Product            | Beam Angle | Total Lumens | CCT/Wavel ength | Color    | CRI |
|--------------------|------------|--------------|-----------------|----------|-----|
| LS-5050F60RN-4 120 | 120°       | 900±5%       | Red<br>624nm    | Full:RGB | ≥70 |
|                    |            |              | Green<br>525nm  |          |     |
|                    |            |              | Blue<br>470nm   |          |     |

# LS-5050/F/60/RN/4

(1)

2

3

(5)

4

6

① LS: Light Strip

② 5050: LED Type

③ F: Full(RGB)

④ 60: 60 pcs of LED

⑤ RN: DC 12V

6 4: Waterproof grade IP65

### **Product Dimensions:**



#### Notes:

- 1. All dimensions unit in mm
- 2. Tolerances are  $\pm 1$  mm unless otherwise noted.

## **Package Dimension**



## Installation Instructions and Warnings:

- Turn off power before inspection, installation, or removal.
- Not for use where exposed to the weather
- Do not use in totally enclosed fixtures.
- Please make sure to use a suitable adapter. Please mind the minimum load of your adapter.

Phone: +86-755-2518-8967

07-Mar-16 © 2016 luckylight