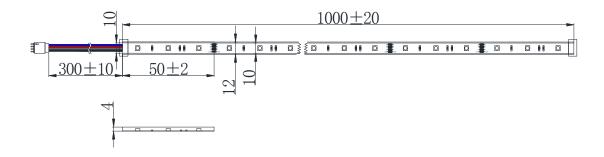

### **Product Dimensions:**

#### Notes:

- 1. All dimensions unit in mm
- 2. Tolerances are  $\pm 1$  mm unless otherwise noted.