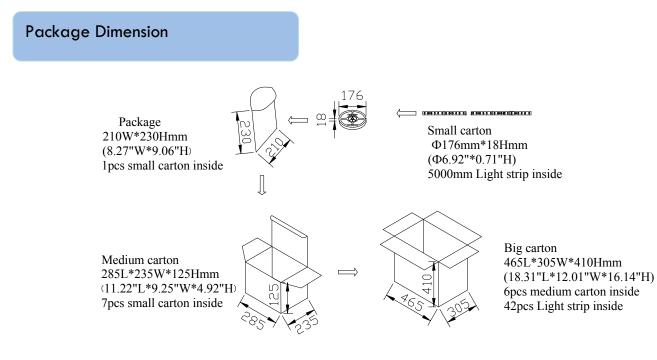

## **Product Dimensions:**

#### Notes:

- 1. All dimensions unit in mm
- 2. Tolerances are  $\pm 0.5$ mm unless otherwise noted.