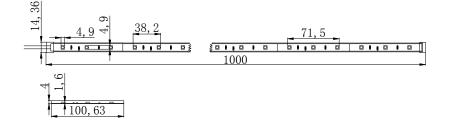

## **Product Dimensions:**

#### Notes:

- 1. All dimensions unit in mm
- 2. Tolerances are  $\pm 0.5$ mm unless otherwise noted.