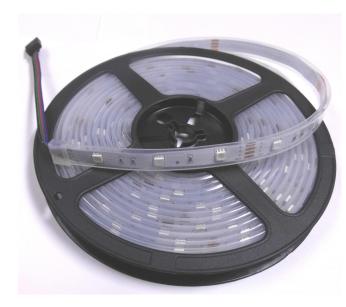

#### **Product Dimensions:**

#### Notes:

- 1. All dimensions unit in mm
- 2. Tolerances are  $\pm 1$ mm unless otherwise noted.