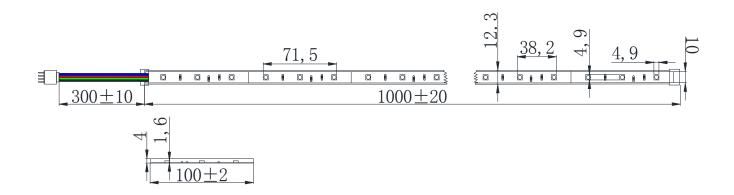

mperature     | -20℃ ∽ +60℃    |  |
| Storage Temperature       | -30°C ∽ +70°C  |  |
| Net Weight per piece (Kg) |                |  |
| Certification             | RoHS Compliant |  |

## **Product Selection Guide:**

| Product        | Beam<br>Angle | Total Lumens | Wavelength  | Color | CRI |
|----------------|---------------|--------------|-------------|-------|-----|
| LS-5050F30RN-1 | 120° 360      |              | Red 624nm   | Full  |     |
|                |               | 360±5%       | Green 525nm |       |     |
|                |               |              | Blue 470nm  |       |     |

## LS-/5050/F/30/RN/1

(1)

2

3

4

5 6

① LS: Light Strip

② 5050: LED Type

③ F: Full color

4 30: 30 pcs of LED

⑤ RN: DC 12V

⑥ 1:Waterproof grade IP 65

#### **Product Dimensions:**



#### Notes:

- 1. All dimensions unit in mm
- 2. Tolerances are  $\pm 1$ mm unless otherwise noted.

## **Package Dimension**



Page:3 OF 4

Phone: +86-755-2518-8967

## Installation Instructions and Warnings:

- Turn off power before inspection, installation, or removal.
- Not for use where exposed to the weather
- Do not use in totally enclosed fixtures.
- Not for use with dimmers.
- Please make sure to use a suitable adapter. Please mind the minimum load of your adapter.
- 5A adapter (May actuate 5 meter lamp strip):

Adapter Input Voltage: AC100-240V Adapter Output Voltage: DC12V Operation Range: 90 – 264VAC

The maximum input current is measured at maximum load: 0.5A@ 100~240VAC

Phone: +86-755-2518-8967