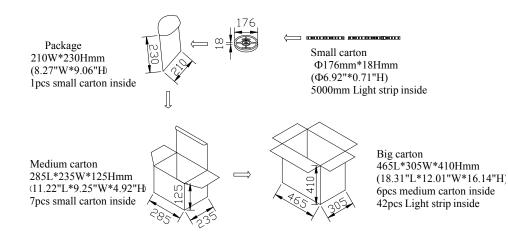

iece (Kg) |                |  |
| Certification             | RoHS Compliant |  |

### **Product Selection Guide:**

| Product        | Beam Angle | Total Lumens | ССТ        | Color      | CRI       |
|----------------|------------|--------------|------------|------------|-----------|
| LS-3014WW60RN1 | 120°       | 550±5%       | 2700-3200K | Warm White | $\geq$ 70 |
| LS-3014W60RN1  | 120°       | 600±5%       | 6000-6500K | White      | $\geq$ 70 |

# LS-/3014/XX/60/RN/1

0 2 3 4 5 6

- 1 LS: Light Srtip light
- 2 3014: 3014 LED type
- (3) XX: WW(Warm White) W(White)
- (4) 60: 60 pcs of LED
- 5 RN: DC 12V input
- (6) 1: Waterproof grade :IP54

### **Product Dimensions:**



#### Notes:

- 1. All dimensions unit in mm
- 2.Tolerances is ±1mm unless otherwise noted.

# Package Dimension



### Installation Instructions and Warnings:

- Turn off power before inspection, installation, or removal.
- Not for use where exposed to the weather
- Do not use in totally enclosed fixtures.
- Not for use with dimmers.
- Please make sure to use a suitable adapter. Please mind the minimum load of your adapter.
- 5A adapter (May actuate 10 meter lamp strip): Adapter Input Voltage: AC100-240V Adapter Output Voltage: DC12V Operation Range: 90 – 264VAC

The maximum input current is measured at maximum load: 0.5A@ 100~240VAC