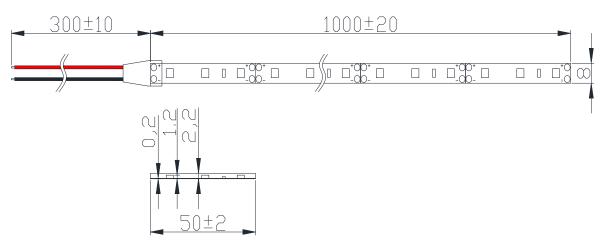

### **Product Dimensions:**

#### Notes:

- 1. All dimensions unit in mm
- 2.Tolerances is ±1mm unless otherwise noted.