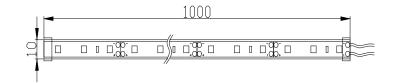

## LS-/2835/XX/60/RN/2

0 2 3 4 5 6

- 1 LS: Light Srtip light
- 2 2835: 2835 LED type
- (3) XX: WW(Warm White) W(White)
- (4) 60: 60 pcs of LED
- (5) RN: DC 12V input
- (6) 2: Waterproof grade IP65

**Product Dimensions:** 

#### Notes:

- 1. All dimensions unit in mm
- 2. Tolerances is  $\pm 1$ mm unless otherwise noted.