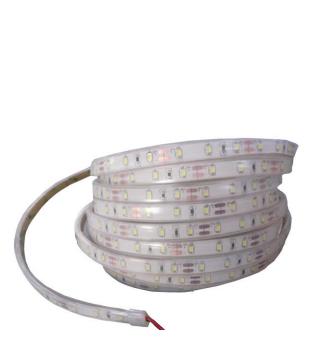

# LED Light Strip Lamp Series

### Features:

- No UV or IR light radiation.
- Provide 120° beam angles.
- Easy Installation:
- Very Low Power Consumption: Less than 12 Watts/m
- Long lifetime: 25000 hours (L<sub>70</sub>).
- High CRI: 70-85
- Correlated Color Temperature: 2700-12000K
- Operating temperature:  $-20^{\circ}C \sim +60^{\circ}C$
- 12V DC input.
- 60 leds per meter, 5 meter per roll, each 3 leds as one series, each series can be cutted.
- LED type: 2835 LED
- Waterproof grade:IP65