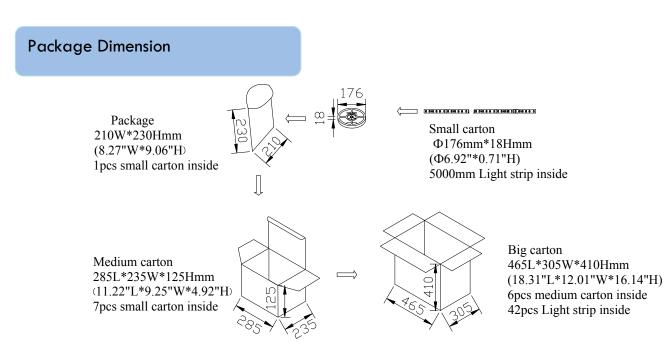

#### Notes:

- 1. All dimensions unit in mm
- 2. Tolerances is  $\pm 1$ mm unless otherwise noted.