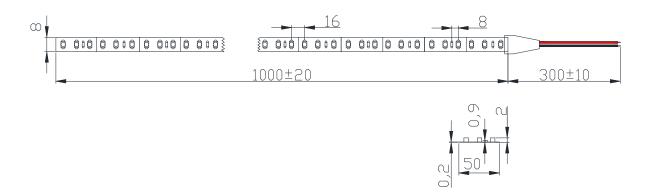

### **Product Dimensions:**

#### Notes:

- 1. All dimensions unit in mm
- 2. Tolerances is  $\pm 1$ mm unless otherwise noted.