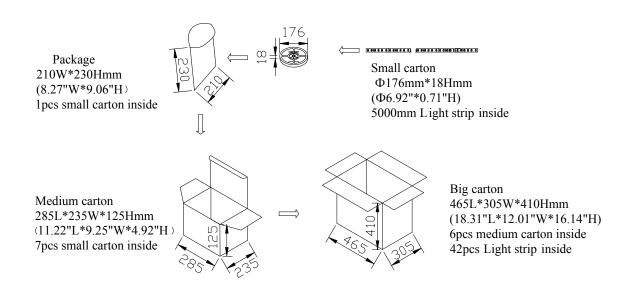

| Certification            | RoHS Compliant |                 |  |
| Total Lumens(5Meter)     | Warm White     | 1700±10%        |  |
|                          | White          | $1900 \pm 10\%$ |  |

### **Product Selection Guide:**

| Product       | Beam Angle | ССТ        | Color      | CRI |
|---------------|------------|------------|------------|-----|
| LS-2835WW60RN | 120°       | 2900-3300K | Warm White | ≥70 |
| LS-2835W60RN  | 120°       | 6000-6500K | White      | ≥70 |

# LS-/2835/XX/60/RN

(1)

2

(3)

**(**4**)** 

(5)

1 LS: Light Strip

② 2835: LED Type

3 XX: WW(Warm White) W(White)

4 60: 60 pcs of LED

⑤ RN: DC 12V

### **Product Dimensions:**



#### Notes:

- 1. All dimensions unit in mm
- 2. Tolerances is  $\pm 1$ mm unless otherwise noted.

## Package Dimension: