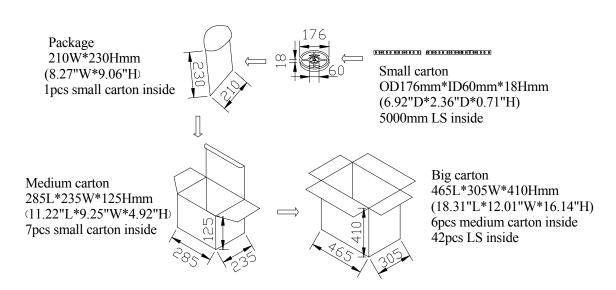

tion             | RoHS C     | RoHS Compliant |  |  |
| Total Lumens(5Meter)      | Warm White | 2900±10%       |  |  |
|                           | White      | 3200±10%       |  |  |

### Product Selection Guide:

| Product        | Beam Angle | ССТ        | Color      | CRI       |
|----------------|------------|------------|------------|-----------|
| LS-2835W120RN  | 120°       | 6000-6500K | White      | $\geq$ 70 |
| LS-2835WW120RN | 120°       | 2700-3200K | Warm White | $\geq$ 70 |

# LS-/2835/XX/120/RN



- ① LS: Light Srtip light
- ② 2835: 2835 LED type
- 3 XX: W(White) WW (Warm White)
- ④ 120: 120 pcs of LED
- 5 RN: DC 12V input

**Product Dimensions:** 





Notes:

- 1. All dimensions unit in mm
- 2. Tolerances is  $\pm 1$ mm unless otherwise noted.

### Package Dimension



#### Installation Instructions and Warnings:

- Turn off power before inspection, installation, or removal.
- Not for use where exposed to the weather
- Do not use in totally enclosed fixtures.
- Not for use with dimmers.
- Please make sure to use a suitable adapter. Please mind the minimum load of your adapter.
- 5A adapter (May actuate 10 meter lamp strip):

Adapter Input Voltage: AC100-240V

Adapter Output Voltage: DC12V

Operation Range: 90 - 264VAC

The maximum input current is measured at maximum load: 0.5A@ 100~240VAC