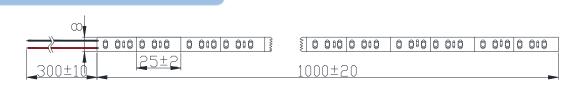

# LS-/2835/XX/120/RN

- ① LS: Light Srtip light
- ② 2835: 2835 LED type
- 3 XX: W(White) WW (Warm White)
- ④ 120: 120 pcs of LED
- 5 RN: DC 12V input

**Product Dimensions:** 

Notes:

- 1. All dimensions unit in mm
- 2. Tolerances is  $\pm 1$ mm unless otherwise noted.

### Package Dimension