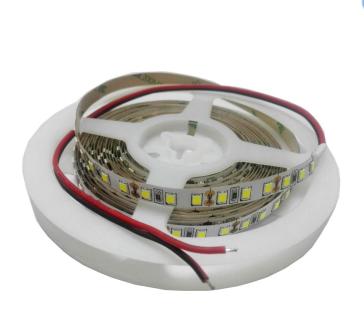

# LED Light Strip Lamp Series

# Features:

- No UV or IR light radiation.
- Provide 120° beam angles.
- Easy Installation:
- Very Low Power Consumption: Less than 30 Watts/5m
- Long lifetime: 25000 hours (L<sub>70</sub>).
- High CRI: 70-85
- Correlated Color Temperature: 2700-12000K
- Operating temperature:  $-20^{\circ}$ C  $\sim +60^{\circ}$ C
- 12V DC input.
- 120 leds per meter, 5 meter per roll, each 3 leds as one series, each series can be cutted.
- LED type: 2835 LED
- Waterproof grade:IP20