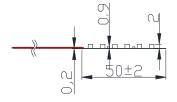

# LS-/2835/XX/120/RN

- ① LS: Light Srtip light
- ② 2835: 2835 LED type
- 3 XX: W(White) WW (Warm White)
- ④ 120: 120 pcs of LED
- 5 RN: DC 12V input

**Product Dimensions:** 

Notes:

- 1. All dimensions unit in mm
- 2. Tolerances is  $\pm 1$ mm unless otherwise noted.