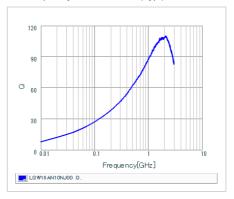

#### Chart of characteristic data (The charts below may show another part number which shares its characteristics.)

Inductance-Frequency characteristics (Typ.)

Q-Frequency characteristics (Typ.)

2 of 2

<sup>1.</sup> This datasheet is downloaded from the website of Murata Manufacturing Co., Ltd. Therefore, it's specifications are subject to change or our products in it may be discontinued without advance notice. Please check with our sales representatives or product engineers before ordering.