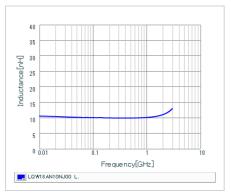

#### Chart of characteristic data (The charts below may show another part number which shares its characteristics.)

Inductance-Frequency characteristics (Typ.)

Q-Frequency characteristics (Typ.)

2 of 2

<sup>1.</sup> This datasheet is downloaded from the website of Murata Manufacturing Co., Ltd. Therefore, it's specifications are subject to change or our products in it may be discontinued without advance notice. Please check with our sales representatives or product engineers before ordering.