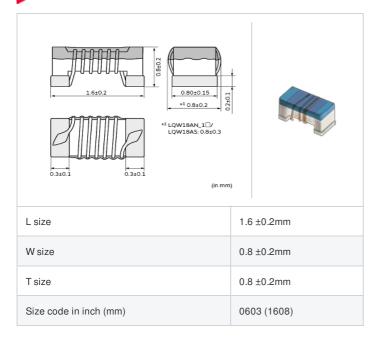

# **LQW18AN10NJ00#**

"#" indicates a package specification code.













< List of part numbers with package codes > LQW18AN10NJ00D , LQW18AN10NJ00J , LQW18AN10NJ00B

## Shape



# References

| Packaging code | Specifications      | Minimum quantity |
|----------------|---------------------|------------------|
| D              | ф180mm Paper taping | 4000             |
| J              | ф330mm Paper taping | 10000            |
| В              | Packing in bulk     | 500              |

|         | Mass (Typ.) |        |
|---------|-------------|--------|
| 1 piece |             | 0.003g |

## **Specifications**

| Inductance                                                          | 10nH ±5%   |
|---------------------------------------------------------------------|------------|
| Inductance test frequency                                           | 100MHz     |
| Rated current (Itemp) (Based on Temperature rise)                   | 650mA      |
| Max. of DC r