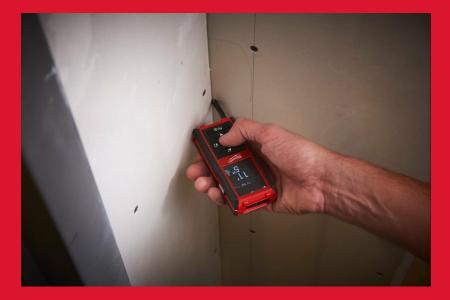

## **LDM 45** 45 M LASER DISTANCE METER

- · Easy to use one person point and shoot system
- IP54 water & dust protection
- Metric & Imperial units of measurement
- Easy to touch measure buttons on the front and side of the housing
- Enables user to perform single measurements & continuous tracking
- Offers several different measurement functions that allow users to add and subtract values, calculate linear distance, surface area, total area and volume
- Large 3 line 50 mm diameter multi-color LCD graphical display for optimised visibility
- Display shows last three measurements and history menu shows the last 30 calculations
- Built-in 2-position auto-reference fold out pin for easy in corner measurements
- Auto shut off and low power indication
- Slim housing for easy handling and nylon carry pouch for safe transport