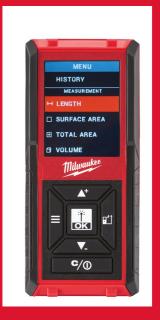

## **LDM 45** 45 M LASER DISTANCE METER

- · Easy to use one person point and shoot system
- IP54 water & dust protection
- Metric & Imperial units of measurement
- Easy to touch measure buttons on the front and side of the housing
- Enables user to perform single measurements & continuous tracking
- Offers several different measurement functions that allow users to add and subtract values, calculate linear distance, surface area, total area and volume
- Large 3 line 50 mm diameter multi-color LCD graphical display for optimised visibility
- Display shows last three measurements and history menu shows the last 30 calculations
- Built-in 2-position auto-reference fold out pin for easy in corner measurements
- Auto shut off and low power indication
- Slim housing for easy handling and nylon carry pouch for safe transport