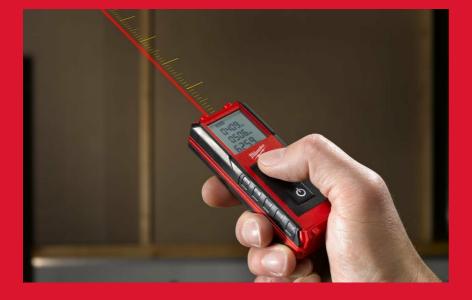

## **LDM 30** 30 M LASER DISTANCE METER

- Easy to use one person point and shoot system
- IP54 water & dust protection
- Auto shut off and low power indication
- Metric & Imperial units of measurement
- Very slim housing design with belt clip for easy transport
- Two easy to touch measure buttons on the front and side of the housing
- Enables user to perform single measurements & continuous tracking
- Large 3 line LCD graphical display with automatic white backlight
- Display shows last three measurements