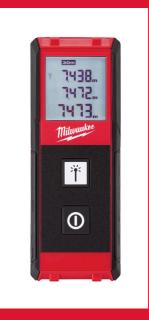

## **LDM 30** 30 M LASER DISTANCE METER

- Easy to use one person point and shoot system
- IP54 water & dust protection
- Auto shut off and low power indication
- Metric & Imperial units of measurement
- Very slim housing design with belt clip for easy transport
- Two easy to touch measure buttons on the front and side of the housing
- Enables user to perform single measurements & continuous tracking
- Large 3 line LCD graphical display with automatic white backlight
- Display shows last three measurements