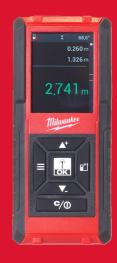

## **100 M LASER DISTANCE METER**

- Easy to use one person point and shoot system
- IP54 water & dust protection
- · Metric & Imperial units of measurement
- Easy to touch measure buttons on the front and side of the housing to perform single measurements & continuous tracking
- Offers several different measurement functions that allow users to add and subtract values, calculate linear distance, surface area, total area and volume
- Digital auto-level feature allows for a measurement to be automatically taken when the meter reaches a level position (0°), increasing accuracy when measuring long distances
- Easy indirect height and length measurement using the autolevel feature to enhance user convenience in difficult measurement situations
- Large 3 line 50 mm diameter multi-color LCD graphical display for optimised visibility
- Display shows last three measurements and history menu shows the last 30 calculations
- Built-in 3-position auto-reference fold out pin for easy in corner/edge measurements
- Auto shut off and low power indication
- Slim housing for easy handling and nylon carry pouch for safe transport

| Accuracy                           | ±1,5                                         |
|------------------------------------|----------------------------------------------|
| Display size (mm)                  | 31.5 x 40                                    |
| Laser classification               | Class 2                                      |
| Dimensions (Outer)(H x W x D / mm) | 113 x 48 x 31                                |
| Range (m)                          | 0.15 - 100                                   |
| Kit included                       | 2 x AAA Batteries, No kitbox or bag supplied |
| Article Number                     | 4933459278                                   |