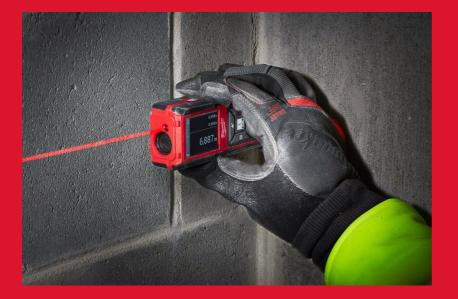

## **100 M LASER DISTANCE METER**

- Easy to use one person point and shoot system
- IP54 water & dust protection
- · Metric & Imperial units of measurement
- Easy to touch measure buttons on the front and side of the housing to perform single measurements & continuous tracking
- Offers several different measurement functions that allow users to add and subtract values, calculate linear distance, surface area, total area and volume
- Digital auto-level feature allows for a measurement to be automatically taken when the meter reaches a level position (0°), increasing accuracy when measuring long distances
- Easy indirect height and length measurement using the autolevel feature to enhance user convenience in difficult measurement situations
- Large 3 line 50 mm diameter multi-color LCD graphical display for optimised visibility
- Display shows last three measurements and history menu shows the last 30 calculations
- Built-in 3-position auto-reference fold out pin for easy in corner/edge measurements
- Auto shut off and low power indication
- Slim housing for easy handling and nylon carry pouch for safe transport