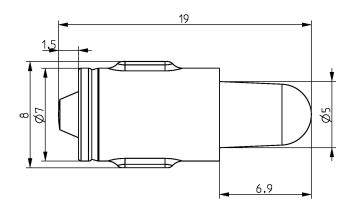

#### 1. Product description:

The declaration is concerned about LED signal lamps produced for a number of voltage ranging 6V - 30V-AC/DC (6V; 12V; 24V; 30V). The lamps are designed for electric accessories use.

# - signal lamp BA7S