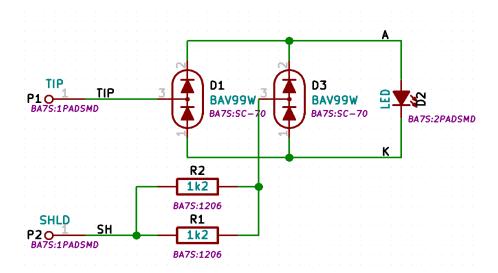

#### 2. <u>Technological documentation:</u>

All the signal LED lamps are based on the following circuitry

Half-wave rectifier (standard version)

Full-wave rectifier (version for a special order with a higher price)