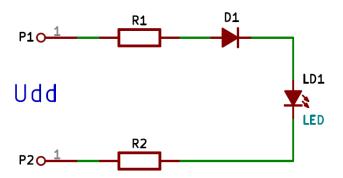

#### 2. <u>Technological documentation:</u>

All the signal LED lamps are based on the following circuitry

Half-wave rectifier (standard version)

Full-wave rectifier (version for a special order with a higher price)