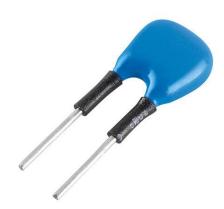

## Product description

- \_ Ready-for-use resistor to set output current value
- \_ Compatible with LED driver featuring I-select 2 interface; not compatible with I-SELECT (generation 1)
- \_ Resistor is base insulated
- \_ Resistor power 0.25 W
- \_ Current tolerance ± 2 % additional to output current tolerance
- \_ Compatible with LED driver series PRE and EXC

# I-SELECT 2 PLUG PRE / EXC

Resistors for current selection

Ordering data

| Туре                   | Article number | Colour | Marking | Current | Resistor value | Packaging, bag | Weight per pc. |
|------------------------|----------------|--------|---------|---------|----------------|----------------|----------------|
| I-SELECT 2 PLUG MAX BL | 28001099       | Blue   | MAX     | MAX     | 0.00 kΩ        | 10 pc(s).      | 0.001 kg       |