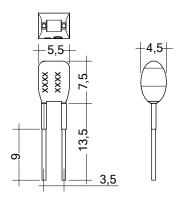

## Product description

- \_ Ready-for-use resistor to set output current value
- \_ Compatible with LED driver featuring I-select 2 interface; not compatible with I-SELECT (generation 1)
- \_ Resistor is base insulated
- \_ Resistor power 0.25 W
- \_ Current tolerance ± 2 % additional to output current tolerance
- \_ Compatible with LED driver series PRE and EXC

# I-SELECT 2 PLUG PRE / EXC

Resistors for current selection

Ordering data

| Туре                   | Article number | Colour | Marking | Current | Resistor value | Packaging, bag | Weight per pc. |
|------------------------|----------------|--------|---------|---------|----------------|----------------|----------------|
| I-SELECT 2 PLUG MAX BL | 28001099       | Blue   | MAX     | MAX     | 0.00 kΩ        | 10 pc(s).      | 0.001 kg       |