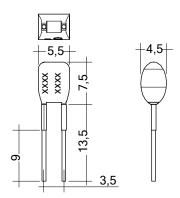

## **Product description**

- \_ Ready-for-use resistor to set output current value
- \_ Compatible with LED driver featuring I-select 2 interface; not compatible with I-SELECT (generation 1)
- \_ Resistor is base insulated
- \_ Resistor power 0.25 W
- \_ Current tolerance ± 2 % additional to output current tolerance
- \_ Compatible with LED driver series PRE and EXC

#### Example of calculation

- $R[k\Omega] = 5 V / I_out[mA] x 1000$
- \_ E96 resistor value used
- \_ Resistor value tolerance ≤ 1 %; resistor power ≥ 0.1 W; base insulation necessary
- \_ When using a resistor value beyond the specified range, the output current will automatically be set to the minimum value (resistor value too big), respectively to the maximum value (resistor value too small)