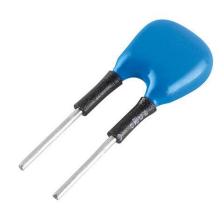

## Product description

- \_ Ready-for-use resistor to set output current value
- \_ Compatible with LED driver featuring I-select 2 interface; not compatible with I-SELECT (generation 1)
- \_ Resistor is base insulated
- \_ Resistor power 0.25 W
- \_ Current tolerance ± 2 % additional to output current tolerance
- \_ Compatible with LED driver series PRE and EXC

# I-SELECT 2 PLUG PRE / EXC

Resistors for current selection

Ordering data

| Туре                     | Article number | Colour | Marking | Current | Resistor value | Packaging, bag | Weight per pc. |
|--------------------------|----------------|--------|---------|---------|----------------|----------------|----------------|
| I-SELECT 2 PLUG 800MA BL | 28001120       | Blue   | 0800 mA | 800 mA  | 6.19 kΩ        | 10 pc(s).      | 0.001 kg       |