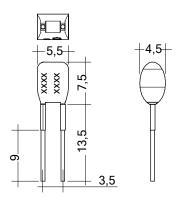

## Product description

- \_ Ready-for-use resistor to set output current value
- \_ Compatible with LED driver featuring I-select 2 interface; not compatible with I-SELECT (generation 1)
- \_ Resistor is base insulated
- \_ Resistor power 0.25 W
- \_ Current tolerance ± 2 % additional to output current tolerance
- \_ Compatible with LED driver series PRE and EXC

# I-SELECT 2 PLUG PRE / EXC

Resistors for current selection

Ordering data

| Туре                     | Article number | Colour | Marking | Current | Resistor value | Packaging, bag | Weight per pc. |
|--------------------------|----------------|--------|---------|---------|----------------|----------------|----------------|
| I-SELECT 2 PLUG 750MA BL | 28001119       | Blue   | 0750 mA | 750 mA  | 6.65 kΩ        | 10 pc(s).      | 0.001 kg       |