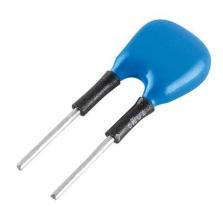

## Product description

- \_ Ready-for-use resistor to set output current value
- \_ Compatible with LED driver featuring I-select 2 interface; not compatible with I-SELECT (generation 1)
- \_ Resistor is base insulated
- \_ Resistor power 0.25 W
- \_ Current tolerance ± 2 % additional to output current tolerance
- \_ Compatible with LED driver series PRE and EXC

# I-SELECT 2 PLUG PRE / EXC

Resistors for current selection

Ordering data

| Туре                     | Article number | Colour | Marking | Current | Resistor value | Packaging, bag | Weight per pc. |
|--------------------------|----------------|--------|---------|---------|----------------|----------------|----------------|
| I-SELECT 2 PLUG 650MA BL | 28001117       | Blue   | 0650 mA | 650 mA  | 7.68 kΩ        | 10 pc(s).      | 0.001 kg       |