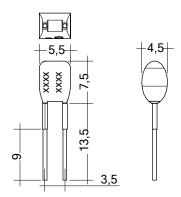

## Product description

- \_ Ready-for-use resistor to set output current value
- \_ Compatible with LED driver featuring I-select 2 interface; not compatible with I-SELECT (generation 1)
- \_ Resistor is base insulated
- \_ Resistor power 0.25 W
- \_ Current tolerance ± 2 % additional to output current tolerance
- \_ Compatible with LED driver series PRE and EXC

# I-SELECT 2 PLUG PRE / EXC

Resistors for current selection

Ordering data

| Туре                     | Article number | Colour | Marking | Current | Resistor value | Packaging, bag | Weight per pc. |
|--------------------------|----------------|--------|---------|---------|----------------|----------------|----------------|
| I-SELECT 2 PLUG 650MA BL | 28001117       | Blue   | 0650 mA | 650 mA  | 7.68 kΩ        | 10 pc(s).      | 0.001 kg       |