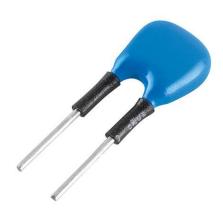

## Product description

- \_ Ready-for-use resistor to set output current value
- \_ Compatible with LED driver featuring I-select 2 interface; not compatible with I-SELECT (generation 1)
- \_ Resistor is base insulated
- \_ Resistor power 0.25 W
- \_ Current tolerance ± 2 % additional to output current tolerance
- \_ Compatible with LED driver series PRE and EXC