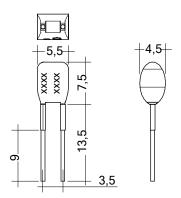

## Product description

- \_ Ready-for-use resistor to set output current value
- \_ Compatible with LED driver featuring I-select 2 interface; not compatible with I-SELECT (generation 1)
- \_ Resistor is base insulated
- \_ Resistor power 0.25 W
- \_ Current tolerance ± 2 % additional to output current tolerance
- \_ Compatible with LED driver series PRE and EXC

# I-SELECT 2 PLUG PRE / EXC

Resistors for current selection

Ordering data

| Туре                     | Article number | Colour | Marking | Current | Resistor value | Packaging, bag | Weight per pc. |
|--------------------------|----------------|--------|---------|---------|----------------|----------------|----------------|
| I-SELECT 2 PLUG 550MA BL | 28001115       | Blue   | 0550 mA | 550 mA  | 9.09 kΩ        | 10 pc(s).      | 0.001 kg       |