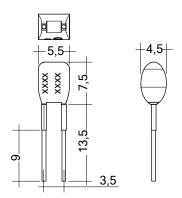

## Product description

- \_ Ready-for-use resistor to set output current value
- \_ Compatible with LED driver featuring I-select 2 interface; not compatible with I-SELECT (generation 1)
- \_ Resistor is base insulated
- \_ Resistor power 0.25 W
- \_ Current tolerance ± 2 % additional to output current tolerance
- \_ Compatible with LED driver series PRE and EXC

# I-SELECT 2 PLUG PRE / EXC

Resistors for current selection

Ordering data

| Туре                     | Article number | Colour | Marking | Current | Resistor value | Packaging, bag | Weight per pc. |
|--------------------------|----------------|--------|---------|---------|----------------|----------------|----------------|
| I-SELECT 2 PLUG 400MA BL | 28001112       | Blue   | 0400 mA | 400 mA  | 12.40 kΩ       | 10 pc(s).      | 0.001 kg       |