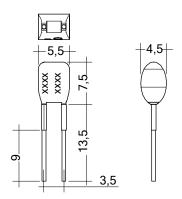

## Product description

- \_ Ready-for-use resistor to set output current value
- \_ Compatible with LED driver featuring I-select 2 interface; not compatible with I-SELECT (generation 1)
- \_ Resistor is base insulated
- \_ Resistor power 0.25 W
- \_ Current tolerance ± 2 % additional to output current tolerance
- \_ Compatible with LED driver series PRE and EXC

# I-SELECT 2 PLUG PRE / EXC

Resistors for current selection

Ordering data

| Туре                     | Article number | Colour | Marking | Current | Resistor value | Packaging, bag | Weight per pc. |
|--------------------------|----------------|--------|---------|---------|----------------|----------------|----------------|
| I-SELECT 2 PLUG 375MA BL | 28001111       | Blue   | 0375 mA | 375 mA  | 13.30 kΩ       | 10 pc(s).      | 0.001 kg       |