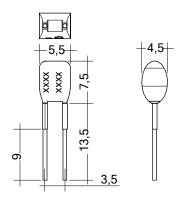

### Product description

- \_ Ready-for-use resistor to set output current value
- \_ Compatible with LED driver featuring I-select 2 interface; not compatible with I-SELECT (generation 1)
- \_ Resistor is base insulated
- \_ Resistor power 0.25 W
- \_ Current tolerance ± 2 % additional to output current tolerance
- \_ Compatible with LED driver series PRE and EXC

### Ordering data

| Туре                     | Article number | Colour | Marking | Current | Resistor value | Packaging, bag | Weight per pc. |
|--------------------------|----------------|--------|---------|---------|----------------|----------------|----------------|
| I-SELECT 2 PLUG 350MA BL | 28001110       | Blue   | 0350 mA | 350 mA  | 14.30 kΩ       | 10 pc(s).      | 0.001 kg       |