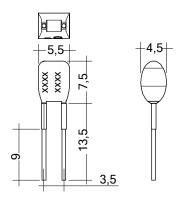

## Product description

- \_ Ready-for-use resistor to set output current value
- \_ Compatible with LED driver featuring I-select 2 interface; not compatible with I-SELECT (generation 1)
- \_ Resistor is base insulated
- \_ Resistor power 0.25 W
- \_ Current tolerance ± 2 % additional to output current tolerance
- \_ Compatible with LED driver series PRE and EXC

# I-SELECT 2 PLUG PRE / EXC

Resistors for current selection

Ordering data

| Туре                     | Article number | Colour | Marking | Current | Resistor value | Packaging, bag | Weight per pc. |
|--------------------------|----------------|--------|---------|---------|----------------|----------------|----------------|
| I-SELECT 2 PLUG 250MA BL | 28001106       | Blue   | 0250 mA | 250 mA  | 20.00 kΩ       | 10 pc(s).      | 0.001 kg       |