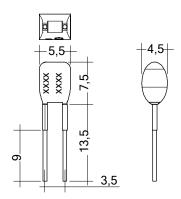

## Product description

- \_ Ready-for-use resistor to set output current value
- \_ Compatible with LED driver featuring I-select 2 interface; not compatible with I-SELECT (generation 1)
- \_ Resistor is base insulated
- \_ Resistor power 0.25 W
- \_ Current tolerance ± 2 % additional to output current tolerance
- \_ Compatible with LED driver series PRE and EXC

# I-SELECT 2 PLUG PRE / EXC

Resistors for current selection

Ordering data

| Туре                      | Article number | Colour | Marking | Current  | Resistor value | Packaging, bag | Weight per pc. |
|---------------------------|----------------|--------|---------|----------|----------------|----------------|----------------|
| I-SELECT 2 PLUG 2100MA BL | 28001139       | Blue   | 2100 mA | 2.100 mA | 2.37 kΩ        | 10 pc(s).      | 0.001 kg       |