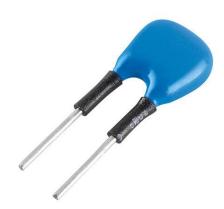

## Product description

- \_ Ready-for-use resistor to set output current value
- \_ Compatible with LED driver featuring I-select 2 interface; not compatible with I-SELECT (generation 1)
- \_ Resistor is base insulated
- \_ Resistor power 0.25 W
- \_ Current tolerance ± 2 % additional to output current tolerance
- \_ Compatible with LED driver series PRE and EXC

# I-SELECT 2 PLUG PRE / EXC

Resistors for current selection

Ordering data

| Туре                      | Article number | Colour | Marking | Current  | Resistor value | Packaging, bag | Weight per pc. |
|---------------------------|----------------|--------|---------|----------|----------------|----------------|----------------|
| I-SELECT 2 PLUG 2100MA BL | 28001139       | Blue   | 2100 mA | 2.100 mA | 2.37 kΩ        | 10 pc(s).      | 0.001 kg       |