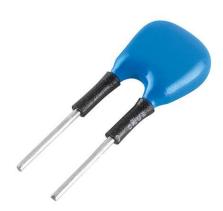

## Product description

- \_ Ready-for-use resistor to set output current value
- \_ Compatible with LED driver featuring I-select 2 interface; not compatible with I-SELECT (generation 1)
- \_ Resistor is base insulated
- \_ Resistor power 0.25 W
- \_ Current tolerance ± 2 % additional to output current tolerance
- \_ Compatible with LED driver series PRE and EXC

# I-SELECT 2 PLUG PRE / EXC

Resistors for current selection

Ordering data

| Туре                      | Article number | Colour | Marking | Current  | Resistor value | Packaging, bag | Weight per pc. |
|---------------------------|----------------|--------|---------|----------|----------------|----------------|----------------|
| I-SELECT 2 PLUG 1900MA BL | 28001137       | Blue   | 1900 mA | 1,900 mA | 2.61 kΩ        | 10 pc(s).      | 0.001 kg       |