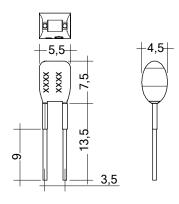

### Product description

- \_ Ready-for-use resistor to set output current value
- Compatible with LED driver featuring I-select 2 interface; not compatible with I-SELECT (generation 1)
- \_ Resistor is base insulated
- \_ Resistor power 0.25 W
- \_ Current tolerance ± 2 % additional to output current tolerance
- \_ Compatible with LED driver series PRE and EXC

### Ordering data

| Туре                     | Article number | Colour | Marking | Current | Resistor value | Packaging, bag | Weight per pc. |
|--------------------------|----------------|--------|---------|---------|----------------|----------------|----------------|
| I-SELECT 2 PLUG 175MA BL | 28001103       | Blue   | 0175 mA | 175 mA  | 28.70 kΩ       | 10 pc(s).      | 0.001 kg       |