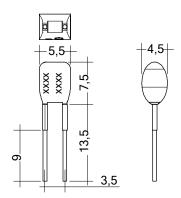

## Product description

- \_ Ready-for-use resistor to set output current value
- \_ Compatible with LED driver featuring I-select 2 interface; not compatible with I-SELECT (generation 1)
- \_ Resistor is base insulated
- \_ Resistor power 0.25 W
- \_ Current tolerance ± 2 % additional to output current tolerance
- \_ Compatible with LED driver series PRE and EXC

# I-SELECT 2 PLUG PRE / EXC

Resistors for current selection

Ordering data

| Туре                      | Article number | Colour | Marking | Current  | Resistor value | Packaging, bag | Weight per pc. |
|---------------------------|----------------|--------|---------|----------|----------------|----------------|----------------|
| I-SELECT 2 PLUG 1500MA BL | 28001133       | Blue   | 1500 mA | 1,500 mA | 3.32 kΩ        | 10 pc(s).      | 0.001 kg       |