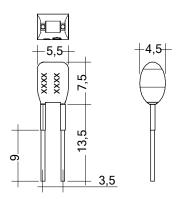

## **Product description**

- \_ Ready-for-use resistor to set output current value
- \_ Compatible with LED driver featuring I-select 2 interface; not compatible with I-SELECT (generation 1)
- \_ Resistor is base insulated
- \_ Resistor power 0.25 W
- \_ Current tolerance ± 2 % additional to output current tolerance
- \_ Compatible with LED driver series PRE and EXC

# I-SELECT 2 PLUG PRE / EXC

Resistors for current selection

Ordering data

| Туре                      | Article number | Colour | Marking | Current  | Resistor value | Packaging, bag | Weight per pc. |
|---------------------------|----------------|--------|---------|----------|----------------|----------------|----------------|
| I-SELECT 2 PLUG 1400MA BL | 28001132       | Blue   | 1400 mA | 1,400 mA | 3.57 kΩ        | 10 pc(s).      | 0.001 kg       |