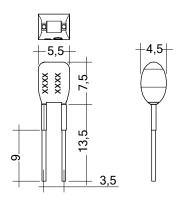

## **Product description**

- \_ Ready-for-use resistor to set output current value
- \_ Compatible with LED driver featuring I-select 2 interface; not compatible with I-SELECT (generation 1)
- \_ Resistor is base insulated
- \_ Resistor power 0.25 W
- \_ Current tolerance ± 2 % additional to output current tolerance
- \_ Compatible with LED driver series PRE and EXC

# I-SELECT 2 PLUG PRE / EXC

Resistors for current selection

Ordering data

| Туре                     | Article number | Colour | Marking | Current | Resistor value | Packaging, bag | Weight per pc. |
|--------------------------|----------------|--------|---------|---------|----------------|----------------|----------------|
| I-SELECT 2 PLUG 125MA BL | 28001101       | Blue   | 0125 mA | 125 mA  | 40.20 kΩ       | 10 pc(s).      | 0.001 kg       |