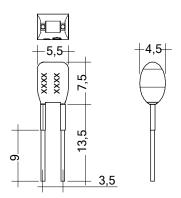

## Product description

- \_ Ready-for-use resistor to set output current value
- \_ Compatible with LED driver featuring I-select 2 interface; not compatible with I-SELECT (generation 1)
- \_ Resistor is base insulated
- \_ Resistor power 0.25 W
- \_ Current tolerance ± 2 % additional to output current tolerance
- \_ Compatible with LED driver series PRE and EXC

#### Example of calculation

- $R[k\Omega] = 5 V / I_out[mA] x 1000$
- \_ E96 resistor value used
- \_ Resistor value tolerance ≤ 1 %; resistor power ≥ 0.1 W; base insulation necessary
- \_ When using a resistor value beyond the specified range, the output current will automatically be set to the minimum value (resistor value too big), respectively to the maximum value (resistor value too small)