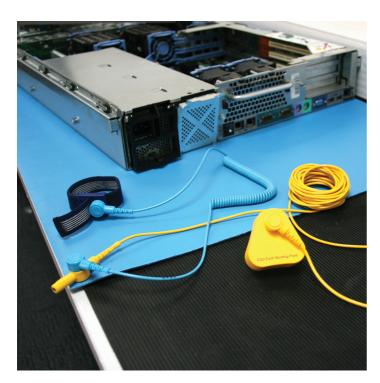

## **HR Matting Kits**

**Quality HR matting and ESD accessories** workbench bundle

- Each HR Matting kit includes:
- HR Mat Rp-p:  $7.8 \times 10^7 \Omega$ . Rgp:  $4.0 \times 10^7 \Omega$ .
- Male stud to connect to common point wire.
- Wristband with 10 mm male stud to connect to coil cord.
- Coil cord 10 mm male stud and 10 mm female stud 1.8 m long.
- Common point ground wire 10 mm male stud and 10 mm female stud incorporating 4 mm banana socket length 4.5 m.
- · Earth bonding plug to connect lead to earth.

## **Parts**

| Part Number | Size          | Colour | Weight |
|-------------|---------------|--------|--------|
| HR020001KUK | 0.6 m x 1.2 m | Blue   |        |
| HR020002KUK | 1.2 m x 3 m   | Blue   |        |
| HR060001KUK | 0.6 m x 1.2 m | Grey   |        |