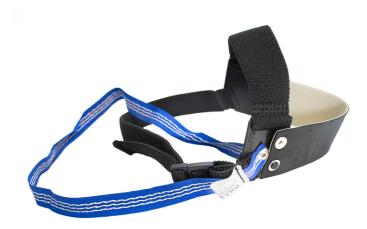

## **Heel Grounder**

## Conducts harmful static for operator safety

- Designed to ground the operator when used on suitable conductive or dissipative flooring.
- Hardwearing, long-lasting rubber construction suits all shoe sizes and shapes.
- Fully adjustable, lightweight design
- Conductive tab ensures reliable and effective skin contact.
- Two grounders recommended at all times for complete ESD safety.
- Fitted with a 1 meg  $\Omega$  resistor for operator safety.

## **Parts**

| Part Number | Size          | Colour | Weight  |
|-------------|---------------|--------|---------|
| HR000008    | Heel Grounder | Black  | 0.05 kg |