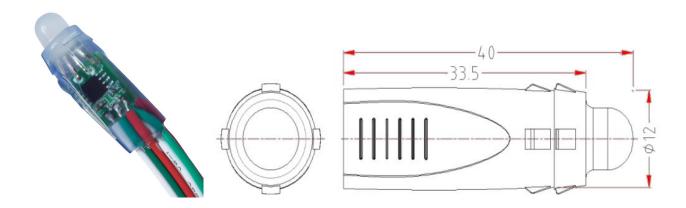

# F12-WS2811 String Light Specifications

#### **Product Overview**

1. Control Method: External Control

Driver IC: WS2811
IP Grade: IP68

- 4. 12mm pixel light, adopts the slow decay, high brightness imported chips as its light source.
- 5. A polygonal wall, hotel / club / KTV places such as teardrop-shaped ceilings, decorative heighten the atmosphere.
- 6. Buildings, advertising wall signs, festivals and other decorative urban areas since its lighting effects.
- 7. Building castles iconic buildings, bridges, parks and other contours outline, from the decorative lighting effect.



### **Mechanical Dimensions** (Unit:mm)



#### **Electrical Parameters**

| Working Voltage     | 5V                      | Working Current | 15mA $\pm$ 5%(R), 17mA $\pm$ 5%(G), 15mA $\pm$ 5%(B) |
|---------------------|-------------------------|-----------------|------------------------------------------------------|
| Pixel Pitch         | 100/150mm               | LED Q'ty        | 50pcs per string or Customized                       |
| Driven Method       | Constant Current Driven | IP Grade        | IP68                                                 |
| Working Temperature | -20℃~50℃                | Signal Transfer | WS2811: Series Transfer                              |
| Emitting Angle      | 120°                    |                 |                                                      |



# F12-WS2811 String Light