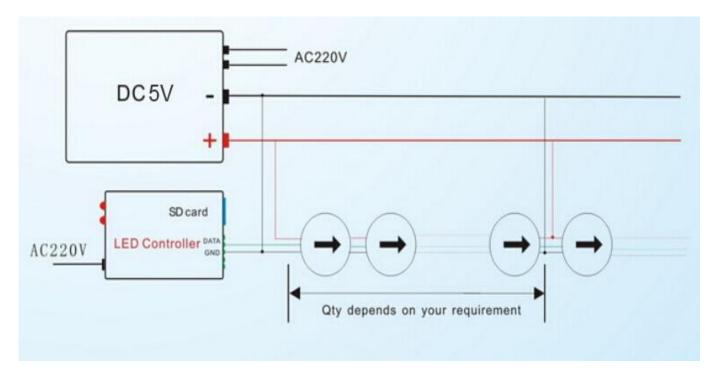

ng Voltage     | 5V                      | Working Current | 15mA $\pm$ 5%(R), 17mA $\pm$ 5%(G), 15mA $\pm$ 5%(B) |
|---------------------|-------------------------|-----------------|------------------------------------------------------|
| Pixel Pitch         | 100/150mm               | LED Q'ty        | 50pcs per string or Customized                       |
| Driven Method       | Constant Current Driven | IP Grade        | IP68                                                 |
| Working Temperature | -20℃~50℃                | Signal Transfer | WS2811: Series Transfer                              |
| Emitting Angle      | 120°                    |                 |                                                      |



# F12-WS2811 String Light Specifications

## **Wire Connection**