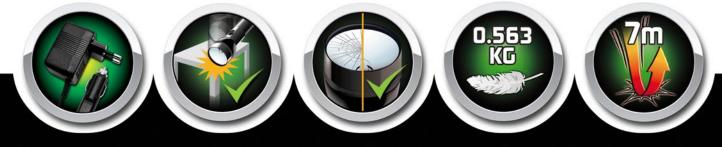

## HARD CASE PROFESSIONAL RECHARGEABLE HYBRID SPOTLIGHT

Tough, dependable and hardworking torch for professionals

- Works with Rechargeable NiMH, Alkaline or Lithium batteries, for extra convenience
- Innovative & unique battery type detection System, prevents product damage
- Adjustable beam output for maximum flexibility
- Designed with built in hands-free convenience
- Extreme resistance with a durable rubber overmold and rugged ABS plastic
- 7m impact resistance
- Shatterproof lens
- · Charger and In Car charger included
- Designed to last 20 years
- 6 x AA NiMH rechargeable batteries included

**Brightness** 

Beam Distance

Impact Resistance

Wealherproof<sup>1</sup>

SPECIFICATIONS

| SAP                   | 639619                   | 41   |
|-----------------------|--------------------------|------|
| EAN                   | 7638900344974            |      |
| ITF                   | 17638900344971           |      |
| TORCH CU/SU           | 1/4                      |      |
| DIMENSIONS CU (H,W,D) | 304.8 x 203.2 x 112.7    |      |
| DIMENSIONS SU (H,W,D) | 254 x 425.45 x 330.2     | WORK |
| WEIGHT (Kg) CU/SU     | 1.100/5.300              | 巨    |
| SU DETAILS            | SU Carton Only           | 5    |
| BATTERIES             | 6 x AA NiMH Rechargeable |      |
| BULB                  | 2 x White LED            |      |