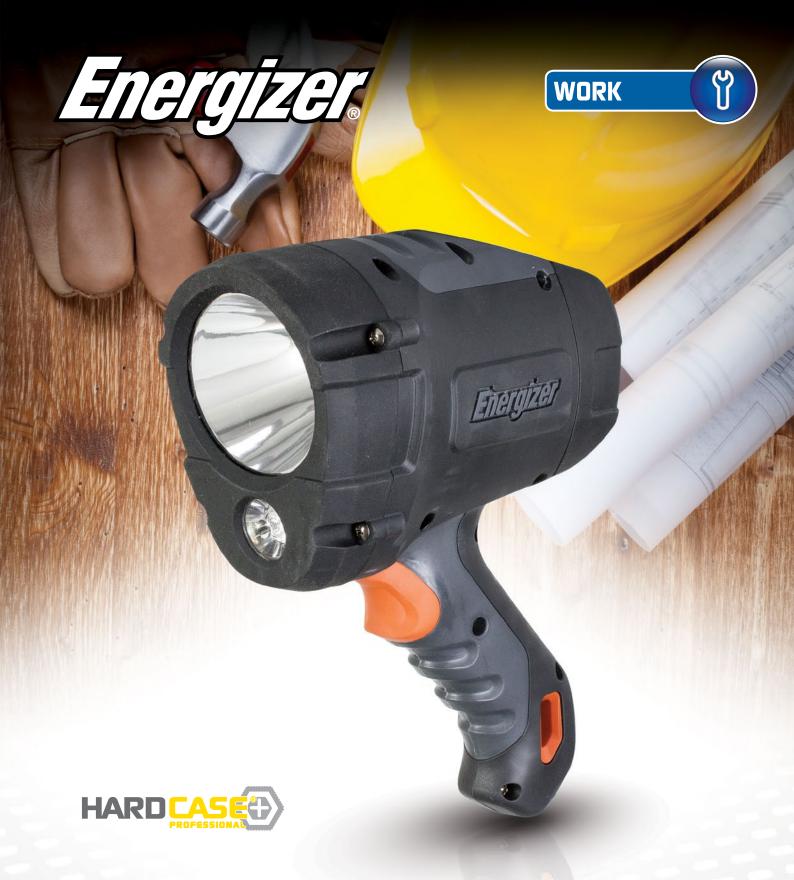

## HARD CASE PROFESSIONAL RECHARGEABLE HYBRID SPOTLIGHT

Tough, dependable and hardworking torch for professionals

- Works with Rechargeable NiMH, Alkaline or Lithium batteries, for extra convenience
- Innovative & unique battery type detection System, prevents product damage
- Adjustable beam output for maximum flexibility
- Designed with built in hands-free convenience
- Extreme resistance with a durable rubber overmold and rugged ABS plastic
- 7m impact resistance
- Shatterproof lens
- · Charger and In Car charger included
- Designed to last 20 years
- 6 x AA NiMH rechargeable batteries included