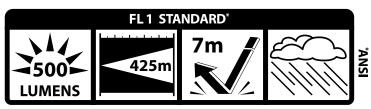

**Brightness** 

Beam Distance

Impact Resistance

Wealherproof<sup>1</sup>

SPECIFICATIONS

| SAP                   | 639619                   | 41   |
|-----------------------|--------------------------|------|
| EAN                   | 7638900344974            |      |
| ITF                   | 17638900344971           |      |
| TORCH CU/SU           | 1/4                      |      |
| DIMENSIONS CU (H,W,D) | 304.8 x 203.2 x 112.7    |      |
| DIMENSIONS SU (H,W,D) | 254 x 425.45 x 330.2     | WORK |
| WEIGHT (Kg) CU/SU     | 1.100/5.300              | 巨    |
| SU DETAILS            | SU Carton Only           | 5    |
| BATTERIES             | 6 x AA NiMH Rechargeable |      |
| BULB                  | 2 x White LED            |      |