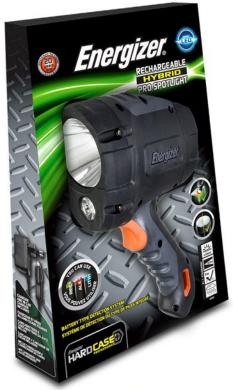

## HARD CASE PROFESSIONAL RECHARGEABLE HYBRID SPOTLIGHT

Tough, dependable and hardworking torch for professionals

- Works with Rechargeable NiMH, Alkaline or Lithium batteries, for extra convenience
- Innovative & unique battery type detection System, prevents product damage
- Adjustable beam output for maximum flexibility
- Designed with built in hands-free convenience
- Extreme resistance with a durable rubber overmold and rugged ABS plastic
- 7m impact resistance
- Shatterproof lens
- · Charger and In Car charger included
- Designed to last 20 years
- 6 x AA NiMH rechargeable batteries included