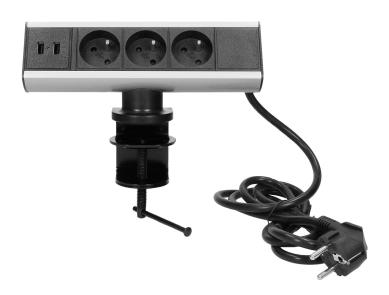

## PRODUCT DESCRIPTION

Universal: this furniture socket allows you to simultaneously connect three 230V appliances with a total power output of up to 3680W and 2 other charged with a USB cable. Convenient: thanks to the screw clamp, you will firmly and securely fix it to the furniture without having to drill any holes. Technical data: nominal voltage 230V~, 50Hz. Max. load: 3680W. Number of sockets: 3. Type of sockets: French (type E) or Schuko (type F). Number of USB sockets: 2. USB charger output: 5VDC/2.1A. Cable length: 1.8m (3x1.5mm2).

## General information:

| Model:                                             | Surface mounting        |
|----------------------------------------------------|-------------------------|
| Height:                                            | 67 mm                   |
| Standard of the socket:                            | french (type E)         |
| Max. load:                                         | 3680 W                  |
| Number of socket outlets French standard (Type E): | 3                       |
| Other features:                                    | Screwed terminal        |
| Number of USB connections:                         | 2                       |
| USB port type:                                     | А                       |
| Colour:                                            | Black-silver            |
| Output voltage of the USB charger:                 | 5VDC/2,1A               |
| Material:                                          | Plastic + painted metal |
| Frequency:                                         | 50 Hz                   |
| Degree of protection (IP):                         | IP20                    |
| Shape:                                             | Rectangular             |
| Wire length:                                       | 1.8 m                   |
| Width:                                             | 180 mm                  |
| Length:                                            | 225 mm                  |