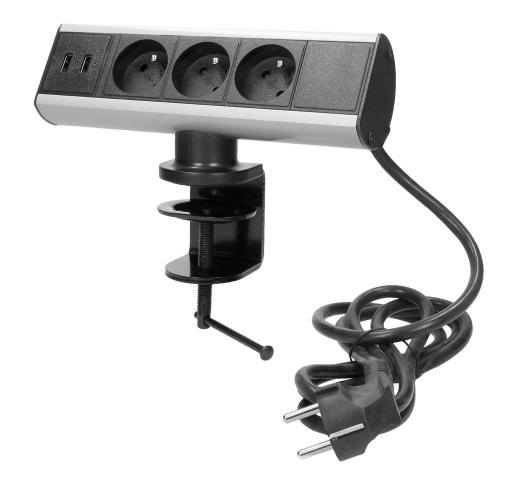

## PRODUCT DESCRIPTION

Universal: this furniture socket allows you to simultaneously connect three 230V appliances with a total power output of up to 3680W and 2 other charged with a USB cable. Convenient: thanks to the screw clamp, you will firmly and securely fix it to the furniture without having to drill any holes. Technical data: nominal voltage 230V~, 50Hz. Max. load: 3680W. Number of sockets: 3. Type of sockets: French (type E) or Schuko (type F). Number of USB sockets: 2. USB charger output: 5VDC/2.1A. Cable length: 1.8m (3x1.5mm2).

## General information:

| Model:                                             | Surface mounting        |
|----------------------------------------------------|-------------------------|
| Height:                                            | 67 mm                   |
| Standard of the socket:                            | french (type E)         |
| Max. load:                                         | 3680 W                  |
| Number of socket outlets French standard (Type E): | 3                       |
| Other features:                                    | Screwed terminal        |
| Number of USB connections:                         | 2                       |
| USB port type:                                     | А                       |
| Colour:                                            | Black-silver            |
| Output voltage of the USB charger:                 | 5VDC/2,1A               |
| Material:                                          | Plastic + painted metal |
| Frequency:                                         | 50 Hz                   |
| Degree of protection (IP):                         | IP20                    |
| Shape:                                             | Rectangular             |
| Wire length:                                       | 1.8 m                   |
| Width:                                             | 180 mm                  |
| Length:                                            | 225 mm                  |