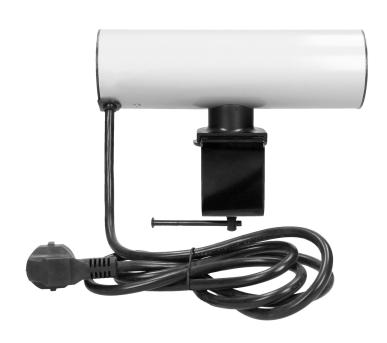

## Furniture socket with USB charger and screw clamp 3x2P + E, 2xUSB

Marka: Virone | Symbol: FS-7 | Ean: 5908254822032

## PRODUCT DESCRIPTION

Universal: this furniture socket allows you to simultaneously connect three 230V appliances with a total power output of up to 3680W and 2 other charged with a USB cable. Convenient: thanks to the screw clamp, you will firmly and securely fix it to the furniture without having to drill any holes. Technical data: nominal voltage 230V~, 50Hz. Max. load: 3680W. Number of sockets: 3. Type of sockets: French (type E) or Schuko (type F). Number of USB sockets: 2. USB charger output: 5VDC/2.1A. Cable length: 1.8m (3x1.5mm2).

## General information:

| Model:                                             | Surface mounting        |
|----------------------------------------------------|-------------------------|
| Height:                                            | 67 mm                   |
| Standard of the socket:                            | french (type E)         |
| Max. load:                                         | 3680 W                  |
| Number of socket outlets French standard (Type E): | 3                       |
| Other features:                                    | Screwed terminal        |
| Number of USB connections:                         | 2                       |
| USB port type:                                     | А                       |
| Colour:                                            | Black-silver            |
| Output voltage of the USB charger:                 | 5VDC/2,1A               |
| Material:                                          | Plastic + painted metal |
| Frequency:                                         | 50 Hz                   |
| Degree of protection (IP):                         | IP20                    |
| Shape:                                             | Rectangular             |
| Wire length:                                       | 1.8 m                   |
| Width:                                             | 180 mm                  |
| Length:                                            | 225 mm                  |