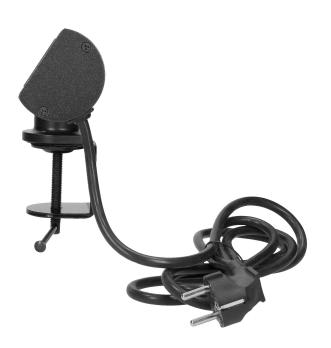

## Furniture socket with USB charger and screw clamp 3x2P + E, 2xUSB

Marka: Virone | Symbol: FS-7 | Ean: 5908254822032

## PRODUCT DESCRIPTION

Universal: this furniture socket allows you to simultaneously connect three 230V appliances with a total power output of up to 3680W and 2 other charged with a USB cable. Convenient: thanks to the screw clamp, you will firmly and securely fix it to the furniture without having to drill any holes. Technical data: nominal voltage 230V~, 50Hz. Max. load: 3680W. Number of sockets: 3. Type of sockets: French (type E) or Schuko (type F). Number of USB sockets: 2. USB charger output: 5VDC/2.1A. Cable length: 1.8m (3x1.5mm2).

## General information:

| Model:                                             | Surface mounting        |
|----------------------------------------------------|-------------------------|
| Height:                                            | 67 mm                   |
| Standard of the socket:                            | french (type E)         |
| Max. load:                                         | 3680 W                  |
| Number of socket outlets French standard (Type E): | 3                       |
| Other features:                                    | Screwed terminal        |
| Number of USB connections:                         | 2                       |
| USB port type:                                     | А                       |
| Colour:                                            | Black-silver            |
| Output voltage of the USB charger:                 | 5VDC/2,1A               |
| Material:                                          | Plastic + painted metal |
| Frequency:                                         | 50 Hz                   |
| Degree of protection (IP):                         | IP20                    |
| Shape:                                             | Rectangular             |
| Wire length:                                       | 1.8 m                   |
| Width:                                             | 180 mm                  |
| Length:                                            | 225 mm                  |