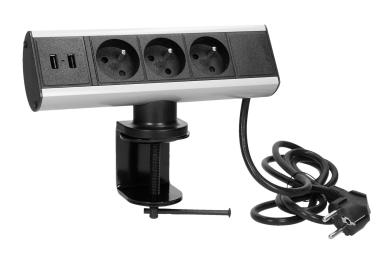

## PRODUCT DESCRIPTION

Universal: this furniture socket allows you to simultaneously connect three 230V appliances with a total power output of up to 3680W and 2 other charged with a USB cable. Convenient: thanks to the screw clamp, you will firmly and securely fix it to the furniture without having to drill any holes. Technical data: nominal voltage 230V~, 50Hz. Max. load: 3680W. Number of sockets: 3. Type of sockets: French (type E) or Schuko (type F). Number of USB sockets: 2. USB charger output: 5VDC/2.1A. Cable length: 1.8m (3x1.5mm2).

## General information:

| Model:                                             | Surface mounting        |
|----------------------------------------------------|-------------------------|
| Height:                                            | 67 mm                   |
| Standard of the socket:                            | french (type E)         |
| Max. load:                                         | 3680 W                  |
| Number of socket outlets French standard (Type E): | 3                       |
| Other features:                                    | Screwed terminal        |
| Number of USB connections:                         | 2                       |
| USB port type:                                     | А                       |
| Colour:                                            | Black-silver            |
| Output voltage of the USB charger:                 | 5VDC/2,1A               |
| Material:                                          | Plastic + painted metal |
| Frequency:                                         | 50 Hz                   |
| Degree of protection (IP):                         | IP20                    |
| Shape:                                             | Rectangular             |
| Wire length:                                       | 1.8 m                   |
| Width:                                             | 180 mm                  |
| Length:                                            | 225 mm                  |