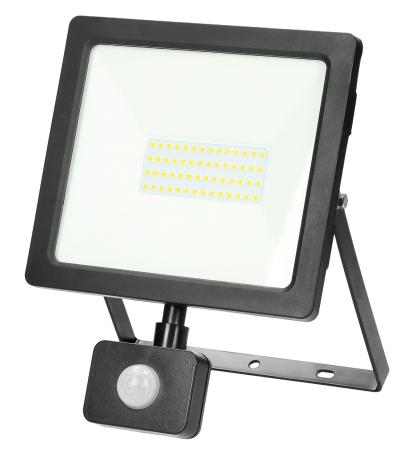

## **PRODUCT DESCRIPTION**

This floodlight is of great use at homes and in other indoor spaces such as: garages, halls, etc. It can be also installed outside to provide light to parking areas, gardens or to illuminate building walls, signboards and billboards. This floodlight is equipped with LED SMD diodes which are the source of light and a PIR sensor that responds to motion. Taking into account ingress protection level of the device (IP44), it can be installed in rooms of increased humidity.

## General information:

| Luminous flux:                               | 3700 lm                                     |
|----------------------------------------------|---------------------------------------------|
| Rated power:                                 | 50 W                                        |
| Light source:                                | LED SMD                                     |
| Degree of protection (IP):                   | 44                                          |
| Colour temperature:                          | 4000K                                       |
| Nominal voltage:                             | 230V~, 50Hz                                 |
| Colour:                                      | black                                       |
| Dimensions - depth:                          | 225 mm                                      |
| Dimensions - width:                          | 178 mm                                      |
| Dimensions - height:                         | 48 mm                                       |
| Colour rendering index CRI:                  | >80                                         |
| Detection angle:                             | 120°                                        |
| Control of the motion sensor:                | Yes                                         |
| Adjustable daylight sensor (LUX):            | Yes                                         |
| Daylight sensor adjustment range (LUX):      | <3–2000lux                                  |
| Adjustable time setting (TIME):              | Yes                                         |
| Lighting time adjustment range (TIME):       | min: 10 sek. ± 3 sek.; max: 5 min. ± 2 min. |
| Adjustment of motion detection range (SENS): | Yes                                         |