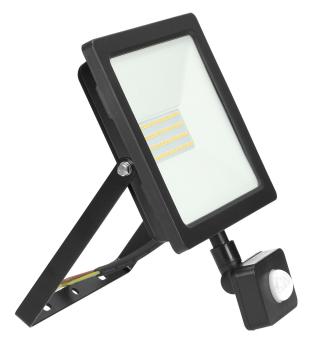

## ALLED LED floodlight with PIR motion sensor 50W, 3700lm, IP44, 4000K, Alu+glass

## **PRODUCT DESCRIPTION**

This floodlight is of great use at homes and in other indoor spaces such as: garages, halls, etc. It can be also installed outside to provide light to parking areas, gardens or to illuminate building walls, signboards and billboards. This floodlight is equipped with LED SMD diodes which are the source of light and a PIR sensor that responds to motion. Taking into account ingress protection level of the device (IP44), it can be installed in rooms of increased humidity.

## General information:

| Luminous flux:                               | 3700 lm                                     |
|----------------------------------------------|---------------------------------------------|
| Rated power:                                 | 50 W                                        |
| Light source:                                | LED SMD                                     |
| Degree of protection (IP):                   | 44                                          |
| Colour temperature:                          | 4000K                                       |
| Nominal voltage:                             | 230V~, 50Hz                                 |
| Colour:                                      | black                                       |
| Dimensions - depth:                          | 225 mm                                      |
| Dimensions - width:                          | 178 mm                                      |
| Dimensions - height:                         | 48 mm                                       |
| Colour rendering index CRI:                  | >80                                         |
| Detection angle:                             | 120°                                        |
| Control of the motion sensor:                | Yes                                         |
| Adjustable daylight sensor (LUX):            | Yes                                         |
| Daylight sensor adjustment range (LUX):      | <3–2000lux                                  |
| Adjustable time setting (TIME):              | Yes                                         |
| Lighting time adjustment range (TIME):       | min: 10 sek. ± 3 sek.; max: 5 min. ± 2 min. |
| Adjustment of motion detection range (SENS): | Yes                                         |