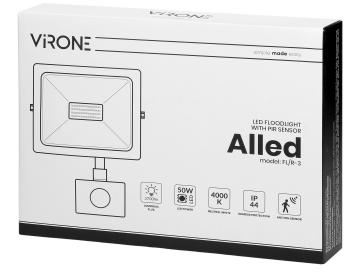

## ALLED LED floodlight with PIR motion sensor 50W, 3700lm, IP44, 4000K, Alu+glass

## General information:

| Luminous flux:                               | 3700 lm                                     |
|----------------------------------------------|---------------------------------------------|
| Rated power:                                 | 50 W                                        |
| Light source:                                | LED SMD                                     |
| Degree of protection (IP):                   | 44                                          |
| Colour temperature:                          | 4000K                                       |
| Nominal voltage:                             | 230V~, 50Hz                                 |
| Colour:                                      | black                                       |
| Dimensions - depth:                          | 225 mm                                      |
| Dimensions - width:                          | 178 mm                                      |
| Dimensions - height:                         | 48 mm                                       |
| Colour rendering index CRI:                  | >80                                         |
| Detection angle:                             | 120°                                        |
| Control of the motion sensor:                | Yes                                         |
| Adjustable daylight sensor (LUX):            | Yes                                         |
| Daylight sensor adjustment range (LUX):      | <3–2000lux                                  |
| Adjustable time setting (TIME):              | Yes                                         |
| Lighting time adjustment range (TIME):       | min: 10 sek. ± 3 sek.; max: 5 min. ± 2 min. |
| Adjustment of motion detection range (SENS): | Yes                                         |