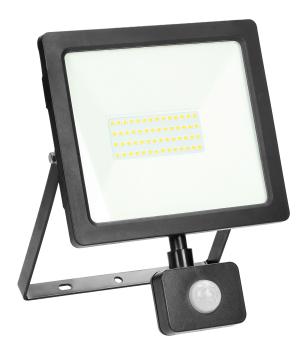

## **PRODUCT DESCRIPTION**

This floodlight is of great use at homes and in other indoor spaces such as: garages, halls, etc. It can be also installed outside to provide light to parking areas, gardens or to illuminate building walls, signboards and billboards. This floodlight is equipped with LED SMD diodes which are the source of light and a PIR sensor that responds to motion. Taking into account ingress protection level of the device (IP44), it can be installed in rooms of increased humidity.

## General information:

| Luminous flux:                               | 3700 lm                                     |
|----------------------------------------------|---------------------------------------------|
| Rated power:                                 | 50 W                                        |
| Light source:                                | LED SMD                                     |
| Degree of protection (IP):                   | 44                                          |
| Colour temperature:                          | 4000K                                       |
| Nominal voltage:                             | 230V~, 50Hz                                 |
| Colour:                                      | black                                       |
| Dimensions - depth:                          | 225 mm                                      |
| Dimensions - width:                          | 178 mm                                      |
| Dimensions - height:                         | 48 mm                                       |
| Colour rendering index CRI:                  | >80                                         |
| Detection angle:                             | 120°                                        |
| Control of the motion sensor:                | Yes                                         |
| Adjustable daylight sensor (LUX):            | Yes                                         |
| Daylight sensor adjustment range (LUX):      | <3–2000lux                                  |
| Adjustable time setting (TIME):              | Yes                                         |
| Lighting time adjustment range (TIME):       | min: 10 sek. ± 3 sek.; max: 5 min. ± 2 min. |
| Adjustment of motion detection range (SENS): | Yes                                         |