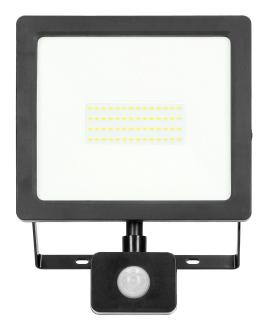

## **PRODUCT DESCRIPTION**

This floodlight is of great use at homes and in other indoor spaces such as: garages, halls, etc. It can be also installed outside to provide light to parking areas, gardens or to illuminate building walls, signboards and billboards. This floodlight is equipped with LED SMD diodes which are the source of light and a PIR sensor that responds to motion. Taking into account ingress protection level of the device (IP44), it can be installed in rooms of increased humidity.

## General information:

| Luminous flux:                               | 3700 lm                                     |
|----------------------------------------------|---------------------------------------------|
| Rated power:                                 | 50 W                                        |
| Light source:                                | LED SMD                                     |
| Degree of protection (IP):                   | 44                                          |
| Colour temperature:                          | 4000K                                       |
| Nominal voltage:                             | 230V~, 50Hz                                 |
| Colour:                                      | black                                       |
| Dimensions - depth:                          | 225 mm                                      |
| Dimensions - width:                          | 178 mm                                      |
| Dimensions - height:                         | 48 mm                                       |
| Colour rendering index CRI:                  | >80                                         |
| Detection angle:                             | 120°                                        |
| Control of the motion sensor:                | Yes                                         |
| Adjustable daylight sensor (LUX):            | Yes                                         |
| Daylight sensor adjustment range (LUX):      | <3–2000lux                                  |
| Adjustable time setting (TIME):              | Yes                                         |
| Lighting time adjustment range (TIME):       | min: 10 sek. ± 3 sek.; max: 5 min. ± 2 min. |
| Adjustment of motion detection range (SENS): | Yes                                         |