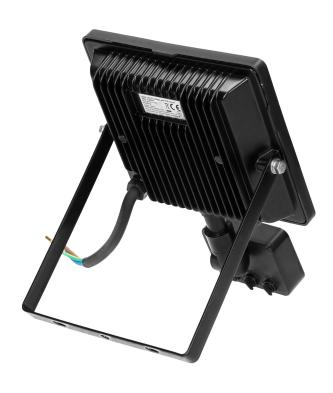

## ALLED LED floodlight with PIR motion sensor 30W, 2300lm, IP44, 4000K, Alu+glass

Marka: Virone | Symbol: FL/R-2 | Ean: 5908254804755

## PRODUCT DESCRIPTION

This floodlight is of great use at homes and in other indoor spaces such as: garages, halls, etc. It can be also installed outside to provide light to parking areas, gardens or to illuminate building walls, signboards and billboards. This floodlight is equipped with LED SMD diodes which are the source of light and a PIR sensor that responds to motion. Taking into account ingress protection level of the device (IP44), it can be installed in rooms of increased humidity.

## General information:

| Luminous flux:                               | 2300 lm                                     |
|----------------------------------------------|---------------------------------------------|
| Rated power:                                 | 30 W                                        |
| Light source:                                | LED SMD                                     |
| Degree of protection (IP):                   | 44                                          |
| Colour temperature:                          | 4000K                                       |
| Nominal voltage:                             | 230V~, 50Hz                                 |
| Colour:                                      | black                                       |
| Solar panel:                                 | No                                          |
| Dimensions - depth:                          | 195 mm                                      |
| Dimensions - width:                          | 148 mm                                      |
| Dimensions - height:                         | 48 mm                                       |
| Colour rendering index CRI:                  | >80                                         |
| Detection angle:                             | 120°                                        |
| Control of the motion sensor:                | Yes                                         |
| Adjustable daylight sensor (LUX):            | Yes                                         |
| Daylight sensor adjustment range (LUX):      | <3-2000lux                                  |
| Adjustable time setting (TIME):              | Yes                                         |
| Lighting time adjustment range (TIME):       | min: 10 sek. ± 3 sek.; max: 5 min. ± 2 min. |
| Adjustment of motion detection range (SENS): | Yes                                         |