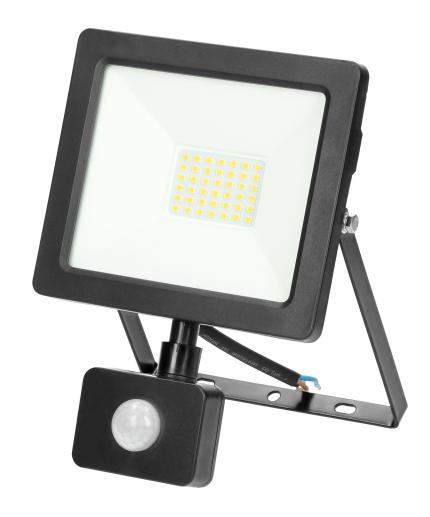

## ALLED LED floodlight with PIR motion sensor 30W, 2300lm, IP44, 4000K, Alu+glass

Marka: Virone | Symbol: FL/R-2 | Ean: 5908254804755

## PRODUCT DESCRIPTION

This floodlight is of great use at homes and in other indoor spaces such as: garages, halls, etc. It can be also installed outside to provide light to parking areas, gardens or to illuminate building walls, signboards and billboards. This floodlight is equipped with LED SMD diodes which are the source of light and a PIR sensor that responds to motion. Taking into account ingress protection level of the device (IP44), it can be installed in rooms of increased humidity.