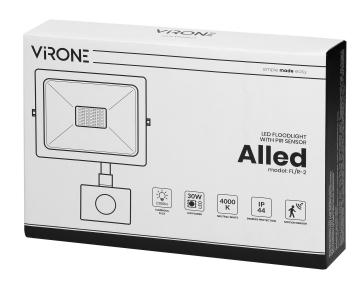

## PRODUCT DESCRIPTION

This floodlight is of great use at homes and in other indoor spaces such as: garages, halls, etc. It can be also installed outside to provide light to parking areas, gardens or to illuminate building walls, signboards and billboards. This floodlight is equipped with LED SMD diodes which are the source of light and a PIR sensor that responds to motion. Taking into account ingress protection level of the device (IP44), it can be installed in rooms of increased humidity.

## General information:

| Luminous flux:                               | 2300 lm                                     |
|----------------------------------------------|---------------------------------------------|
| Rated power:                                 | 30 W                                        |
| Light source:                                | LED SMD                                     |
| Degree of protection (IP):                   | 44                                          |
| Colour temperature:                          | 4000K                                       |
| Nominal voltage:                             | 230V~, 50Hz                                 |
| Colour:                                      | black                                       |
| Solar panel:                                 | No                                          |
| Dimensions - depth:                          | 195 mm                                      |
| Dimensions - width:                          | 148 mm                                      |
| Dimensions - height:                         | 48 mm                                       |
| Colour rendering index CRI:                  | >80                                         |
| Detection angle:                             | 120°                                        |
| Control of the motion sensor:                | Yes                                         |
| Adjustable daylight sensor (LUX):            | Yes                                         |
| Daylight sensor adjustment range (LUX):      | <3-2000lux                                  |
| Adjustable time setting (TIME):              | Yes                                         |
| Lighting time adjustment range (TIME):       | min: 10 sek. ± 3 sek.; max: 5 min. ± 2 min. |
| Adjustment of motion detection range (SENS): | Yes                                         |