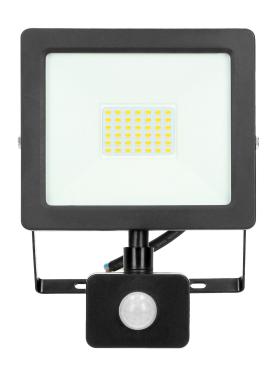

## PRODUCT DESCRIPTION

This floodlight is of great use at homes and in other indoor spaces such as: garages, halls, etc. It can be also installed outside to provide light to parking areas, gardens or to illuminate building walls, signboards and billboards. This floodlight is equipped with LED SMD diodes which are the source of light and a PIR sensor that responds to motion. Taking into account ingress protection level of the device (IP44), it can be installed in rooms of increased humidity.

## General information:

| Luminous flux:                               | 2300 lm                                     |
|----------------------------------------------|---------------------------------------------|
| Rated power:                                 | 30 W                                        |
| Light source:                                | LED SMD                                     |
| Degree of protection (IP):                   | 44                                          |
| Colour temperature:                          | 4000K                                       |
| Nominal voltage:                             | 230V~, 50Hz                                 |
| Colour:                                      | black                                       |
| Solar panel:                                 | No                                          |
| Dimensions - depth:                          | 195 mm                                      |
| Dimensions - width:                          | 148 mm                                      |
| Dimensions - height:                         | 48 mm                                       |
| Colour rendering index CRI:                  | >80                                         |
| Detection angle:                             | 120°                                        |
| Control of the motion sensor:                | Yes                                         |
| Adjustable daylight sensor (LUX):            | Yes                                         |
| Daylight sensor adjustment range (LUX):      | <3-2000lux                                  |
| Adjustable time setting (TIME):              | Yes                                         |
| Lighting time adjustment range (TIME):       | min: 10 sek. ± 3 sek.; max: 5 min. ± 2 min. |
| Adjustment of motion detection range (SENS): | Yes                                         |