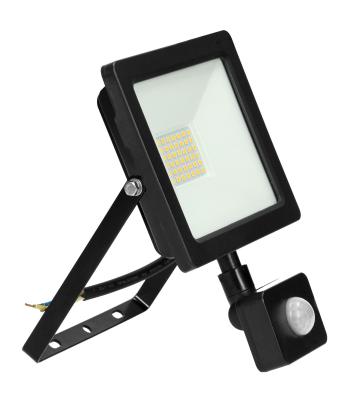

## ALLED LED floodlight with PIR motion sensor 30W, 2300lm, IP44, 4000K, Alu+glass

Marka: Virone | Symbol: FL/R-2 | Ean: 5908254804755

## PRODUCT DESCRIPTION

This floodlight is of great use at homes and in other indoor spaces such as: garages, halls, etc. It can be also installed outside to provide light to parking areas, gardens or to illuminate building walls, signboards and billboards. This floodlight is equipped with LED SMD diodes which are the source of light and a PIR sensor that responds to motion. Taking into account ingress protection level of the device (IP44), it can be installed in rooms of increased humidity.

## General information:

| Luminous flux:                               | 2300 lm                                     |
|----------------------------------------------|---------------------------------------------|
| Rated power:                                 | 30 W                                        |
| Light source:                                | LED SMD                                     |
| Degree of protection (IP):                   | 44                                          |
| Colour temperature:                          | 4000K                                       |
| Nominal voltage:                             | 230V~, 50Hz                                 |
| Colour:                                      | black                                       |
| Solar panel:                                 | No                                          |
| Dimensions - depth:                          | 195 mm                                      |
| Dimensions - width:                          | 148 mm                                      |
| Dimensions - height:                         | 48 mm                                       |
| Colour rendering index CRI:                  | >80                                         |
| Detection angle:                             | 120°                                        |
| Control of the motion sensor:                | Yes                                         |
| Adjustable daylight sensor (LUX):            | Yes                                         |
| Daylight sensor adjustment range (LUX):      | <3-2000lux                                  |
| Adjustable time setting (TIME):              | Yes                                         |
| Lighting time adjustment range (TIME):       | min: 10 sek. ± 3 sek.; max: 5 min. ± 2 min. |
| Adjustment of motion detection range (SENS): | Yes                                         |