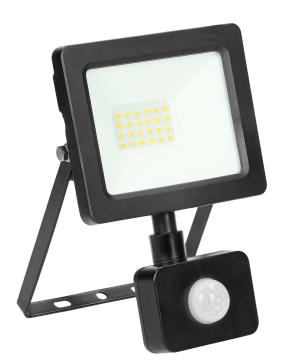

## ALLED LED floodlight with PIR motion sensor 20W, 1500lm, IP44, 4000K, Alu+glass

Marka: Virone | Symbol: FL/R-1 | Ean: 5908254804748

## **PRODUCT DESCRIPTION**

This floodlight is of great use at homes and in other indoor spaces such as: garages, halls, etc. It can be also installed outside to provide light to parking areas, gardens or to illuminate building walls, signboards and billboards. This floodlight is equipped with LED SMD diodes which are the source of light and a PIR sensor that responds to motion. Taking into account ingress protection level of the device (IP44), it can be installed in rooms of increased humidity.

## General information:

| Luminous flux:                               | 1500 lm                                     |
|----------------------------------------------|---------------------------------------------|
| Rated power:                                 | 20 W                                        |
| Light source:                                | LED SMD                                     |
| Degree of protection (IP):                   | 44                                          |
| Colour temperature:                          | 4000K                                       |
| Nominal voltage:                             | 230V~, 50Hz                                 |
| Colour:                                      | black                                       |
| Dimensions - depth:                          | 165 mm                                      |
| Dimensions - width:                          | 118 mm                                      |
| Dimensions - height:                         | 48 mm                                       |
| Colour rendering index CRI:                  | >80                                         |
| Detection angle:                             | 120°                                        |
| Control of the motion sensor:                | Yes                                         |
| Adjustable daylight sensor (LUX):            | Yes                                         |
| Daylight sensor adjustment range (LUX):      | <3–2000lux                                  |
| Adjustable time setting (TIME):              | Yes                                         |
| Lighting time adjustment range (TIME):       | min: 10 sek. ± 3 sek.; max: 5 min. ± 2 min. |
| Adjustment of motion detection range (SENS): | Yes                                         |