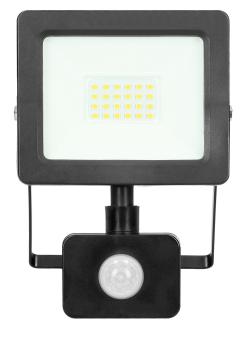

## ALLED LED floodlight with PIR motion sensor 20W, 1500lm, IP44, 4000K, Alu+glass

Marka: Virone | Symbol: FL/R-1 | Ean: 5908254804748

## **PRODUCT DESCRIPTION**

This floodlight is of great use at homes and in other indoor spaces such as: garages, halls, etc. It can be also installed outside to provide light to parking areas, gardens or to illuminate building walls, signboards and billboards. This floodlight is equipped with LED SMD diodes which are the source of light and a PIR sensor that responds to motion. Taking into account ingress protection level of the device (IP44), it can be installed in rooms of increased humidity.

## General information:

| Luminous flux:                               | 1500 lm                                     |
|----------------------------------------------|---------------------------------------------|
| Rated power:                                 | 20 W                                        |
| Light source:                                | LED SMD                                     |
| Degree of protection (IP):                   | 44                                          |
| Colour temperature:                          | 4000K                                       |
| Nominal voltage:                             | 230V~, 50Hz                                 |
| Colour:                                      | black                                       |
| Dimensions - depth:                          | 165 mm                                      |
| Dimensions - width:                          | 118 mm                                      |
| Dimensions - height:                         | 48 mm                                       |
| Colour rendering index CRI:                  | >80                                         |
| Detection angle:                             | 120°                                        |
| Control of the motion sensor:                | Yes                                         |
| Adjustable daylight sensor (LUX):            | Yes                                         |
| Daylight sensor adjustment range (LUX):      | <3–2000lux                                  |
| Adjustable time setting (TIME):              | Yes                                         |
| Lighting time adjustment range (TIME):       | min: 10 sek. ± 3 sek.; max: 5 min. ± 2 min. |
| Adjustment of motion detection range (SENS): | Yes                                         |