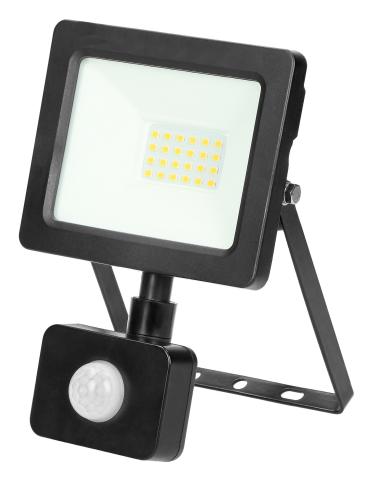

## ALLED LED floodlight with PIR motion sensor 20W, 1500lm, IP44, 4000K, Alu+glass

Marka: Virone | Symbol: FL/R-1 | Ean: 5908254804748

## **PRODUCT DESCRIPTION**

This floodlight is of great use at homes and in other indoor spaces such as: garages, halls, etc. It can be also installed outside to provide light to parking areas, gardens or to illuminate building walls, signboards and billboards. This floodlight is equipped with LED SMD diodes which are the source of light and a PIR sensor that responds to motion. Taking into account ingress protection level of the device (IP44), it can be installed in rooms of increased humidity.

## General information:

| Luminous flux:                               | 1500 lm                                     |
|----------------------------------------------|---------------------------------------------|
| Rated power:                                 | 20 W                                        |
| Light source:                                | LED SMD                                     |
| Degree of protection (IP):                   | 44                                          |
| Colour temperature:                          | 4000K                                       |
| Nominal voltage:                             | 230V~, 50Hz                                 |
| Colour:                                      | black                                       |
| Dimensions - depth:                          | 165 mm                                      |
| Dimensions - width:                          | 118 mm                                      |
| Dimensions - height:                         | 48 mm                                       |
| Colour rendering index CRI:                  | >80                                         |
| Detection angle:                             | 120°                                        |
| Control of the motion sensor:                | Yes                                         |
| Adjustable daylight sensor (LUX):            | Yes                                         |
| Daylight sensor adjustment range (LUX):      | <3–2000lux                                  |
| Adjustable time setting (TIME):              | Yes                                         |
| Lighting time adjustment range (TIME):       | min: 10 sek. ± 3 sek.; max: 5 min. ± 2 min. |
| Adjustment of motion detection range (SENS): | Yes                                         |