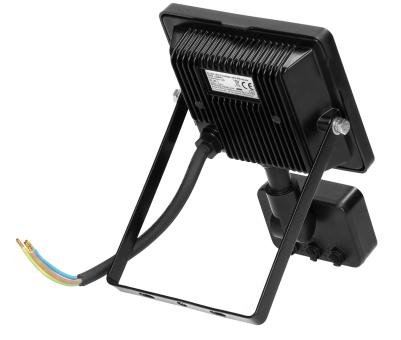

## ALLED LED floodlight with PIR motion sensor 20W, 1500lm, IP44, 4000K, Alu+glass

Marka: Virone | Symbol: FL/R-1 | Ean: 5908254804748

## **PRODUCT DESCRIPTION**

This floodlight is of great use at homes and in other indoor spaces such as: garages, halls, etc. It can be also installed outside to provide light to parking areas, gardens or to illuminate building walls, signboards and billboards. This floodlight is equipped with LED SMD diodes which are the source of light and a PIR sensor that responds to motion. Taking into account ingress protection level of the device (IP44), it can be installed in rooms of increased humidity.

## General information:

| Luminous flux:                               | 1500 lm                                     |
|----------------------------------------------|---------------------------------------------|
| Rated power:                                 | 20 W                                        |
| Light source:                                | LED SMD                                     |
| Degree of protection (IP):                   | 44                                          |
| Colour temperature:                          | 4000K                                       |
| Nominal voltage:                             | 230V~, 50Hz                                 |
| Colour:                                      | black                                       |
| Dimensions - depth:                          | 165 mm                                      |
| Dimensions - width:                          | 118 mm                                      |
| Dimensions - height:                         | 48 mm                                       |
| Colour rendering index CRI:                  | >80                                         |
| Detection angle:                             | 120°                                        |
| Control of the motion sensor:                | Yes                                         |
| Adjustable daylight sensor (LUX):            | Yes                                         |
| Daylight sensor adjustment range (LUX):      | <3–2000lux                                  |
| Adjustable time setting (TIME):              | Yes                                         |
| Lighting time adjustment range (TIME):       | min: 10 sek. ± 3 sek.; max: 5 min. ± 2 min. |
| Adjustment of motion detection range (SENS): | Yes                                         |