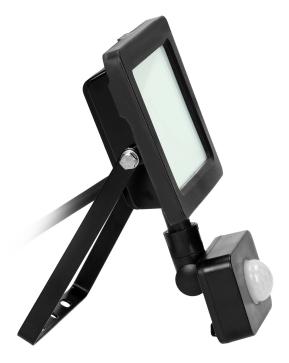

## ALLED LED floodlight with PIR motion sensor 20W, 1500lm, IP44, 4000K, Alu+glass

Marka: Virone | Symbol: FL/R-1 | Ean: 5908254804748

## **PRODUCT DESCRIPTION**

This floodlight is of great use at homes and in other indoor spaces such as: garages, halls, etc. It can be also installed outside to provide light to parking areas, gardens or to illuminate building walls, signboards and billboards. This floodlight is equipped with LED SMD diodes which are the source of light and a PIR sensor that responds to motion. Taking into account ingress protection level of the device (IP44), it can be installed in rooms of increased humidity.

## General information:

| Luminous flux:                               | 1500 lm                                     |
|----------------------------------------------|---------------------------------------------|
| Rated power:                                 | 20 W                                        |
| Light source:                                | LED SMD                                     |
| Degree of protection (IP):                   | 44                                          |
| Colour temperature:                          | 4000K                                       |
| Nominal voltage:                             | 230V~, 50Hz                                 |
| Colour:                                      | black                                       |
| Dimensions - depth:                          | 165 mm                                      |
| Dimensions - width:                          | 118 mm                                      |
| Dimensions - height:                         | 48 mm                                       |
| Colour rendering index CRI:                  | >80                                         |
| Detection angle:                             | 120°                                        |
| Control of the motion sensor:                | Yes                                         |
| Adjustable daylight sensor (LUX):            | Yes                                         |
| Daylight sensor adjustment range (LUX):      | <3–2000lux                                  |
| Adjustable time setting (TIME):              | Yes                                         |
| Lighting time adjustment range (TIME):       | min: 10 sek. ± 3 sek.; max: 5 min. ± 2 min. |
| Adjustment of motion detection range (SENS): | Yes                                         |