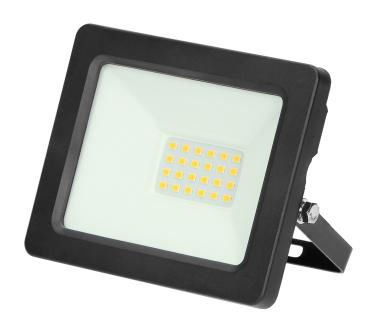

## ALLED LED floodlight 20W, 1500lm, IP65, 4000K, Alu+glass

Marka: Virone | Symbol: FL-1 | Ean: 5908254804717

## PRODUCT DESCRIPTION

This floodlight is of great use at homes and in other indoor spaces such as: garages, halls, etc. It can be also installed outside to provide light to parking areas, gardens or to illuminate building walls, signboards and billboards. This floodlight is equipped with LED SMD diodes which are the source of light. High ingress level IP65 guarantees protection against dust, dirt and water tightness.

## General information:

| Luminous flux:              | 1500 lm     |
|-----------------------------|-------------|
| Rated power:                | 20 W        |
| Light source:               | LED SMD     |
| Degree of protection (IP):  | 65          |
| Colour temperature:         | 4000K       |
| Nominal voltage:            | 230V~, 50Hz |
| Colour:                     | black       |
| Solar panel:                | No          |
| Dimensions - depth:         | 90 mm       |
| Dimensions - width:         | 118 mm      |
| Dimensions - height:        | 35 mm       |
| Colour rendering index CRI: | >80         |