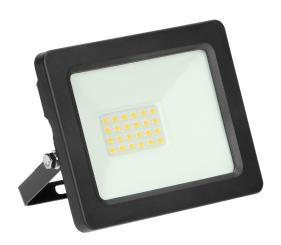

## ALLED LED floodlight 20W, 1500lm, IP65, 4000K, Alu+glass

Marka: Virone | Symbol: FL-1 | Ean: 5908254804717

## PRODUCT DESCRIPTION

This floodlight is of great use at homes and in other indoor spaces such as: garages, halls, etc. It can be also installed outside to provide light to parking areas, gardens or to illuminate building walls, signboards and billboards. This floodlight is equipped with LED SMD diodes which are the source of light. High ingress level IP65 guarantees protection against dust, dirt and water tightness.

## General information:

| Luminous flux:              | 1500 lm     |
|-----------------------------|-------------|
| Rated power:                | 20 W        |
| Light source:               | LED SMD     |
| Degree of protection (IP):  | 65          |
| Colour temperature:         | 4000K       |
| Nominal voltage:            | 230V~, 50Hz |
| Colour:                     | black       |
| Solar panel:                | No          |
| Dimensions - depth:         | 90 mm       |
| Dimensions - width:         | 118 mm      |
| Dimensions - height:        | 35 mm       |
| Colour rendering index CRI: | >80         |