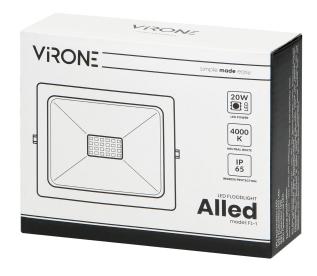

## ALLED LED floodlight 20W, 1500lm, IP65, 4000K, Alu+glass

Marka: Virone | Symbol: FL-1 | Ean: 5908254804717

## General information:

| Luminous flux:              | 1500 lm     |
|-----------------------------|-------------|
| Rated power:                | 20 W        |
| Light source:               | LED SMD     |
| Degree of protection (IP):  | 65          |
| Colour temperature:         | 4000K       |
| Nominal voltage:            | 230V~, 50Hz |
| Colour:                     | black       |
| Solar panel:                | No          |
| Dimensions - depth:         | 90 mm       |
| Dimensions - width:         | 118 mm      |
| Dimensions - height:        | 35 mm       |
| Colour rendering index CRI: | >80         |