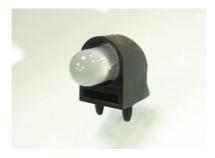

## FIX-LEK-506

MATERIAL: NYLON 66(UL) FLAME CLASS: 94V-2 COLOR:BLACK UNIT:mm

RECOMMEND ASSEMBLING LED SIZE: 5

NUMBER OF ASSEMBLING LED: 1

MOUNTING HOLE

To weld φ5 LED on board 90 degrees, with same height, and indexing pins, but avoid crooked.