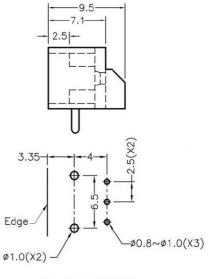

#### LEK-501

MATERIAL: NYLON 66(UL) FLAME CLASS: 94V-2 COLOR:BLACK

UNIT:mm

RECOMMEND ASSEMBLING LED SIZE : 5

NUMBER OF ASSEMBLING LED : 1

MOUNTING HOLE

To weld φ5 3PIN LED on board 90 degrees, with same height, and indexing pins, but avoid crooked.

### LEK-503

FLAME CLASS: 94V-2 COLOR:BLACK UNIT:mm RECOMMEND ASSEMBLING LED SIZE : 5 NUMBER OF ASSEMBLING LED : 1

To weld φ5 3PIN LED on board 90 degrees, with same height, and indexing pins, but avoid crooked.

### FIX-LEK-503-7

MATERIAL: NYLON 66(UL) FLAME CLASS: 94V-2 COLOR:BLACK

UNIT:mm

RECOMMEND ASSEMBLING LED SIZE : 5

NUMBER OF ASSEMBLING LED : 1

To weld φ5 3PIN LED on board 90 degrees, with same height, and indexing pins, but avoid crooked.

# FIX-LEK-503-18

MATERIAL: NYLON 66(UL) FLAME CLASS: 94V-2 COLOR:BLACK UNIT:mm

RECOMMEND ASSEMBLING LED SIZE: 5

NUMBER OF ASSEMBLING LED: 1

To weld φ5 3PIN LED on board 90 degrees, with same height, and indexing pins, but avoid crooked.

### FIX-LEK-505

MATERIAL: NYLON 66(UL) FLAME CLASS: 94V-2 COLOR:BLACK UNIT:mm

RECOMMEND ASSEMBLING LED SIZE : 5 NUMBER OF ASSEMBLING LED : 1

MOUNTING HOLE

To weld φ5 3PIN LED on board 90 degrees, with same height, and indexing pins, but avoid crooked.

### FIX-LEK-508

MATERIAL: NYLON 66(UL) FLAME CLASS: 94V-2 COLOR:BLACK UNIT:mm

RECOMMEND ASSEMBLING LED SIZE : 5

NUMBER OF ASSEMBLING LED: 1

To weld  $\phi 5$  3PIN LED on board 90 degrees, with same height, and indexing pins, but avoid crooked.

## FIX-LEK-506

MATERIAL: NYLON 66(UL) FLAME CLASS: 94V-2 COLOR:BLACK UNIT:mm

RECOMMEND ASSEMBLING LED SIZE: 5

NUMBER OF ASSEMBLING LED: 1

MOUNTING HOLE

To weld φ5 LED on board 90 degrees, with same height, and indexing pins, but avoid crooked.