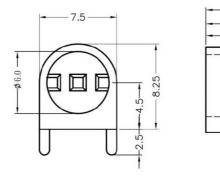

#### LEK-501

MATERIAL: NYLON 66(UL) FLAME CLASS: 94V-2 COLOR:BLACK

UNIT:mm

RECOMMEND ASSEMBLING LED SIZE : 5

NUMBER OF ASSEMBLING LED : 1

MOUNTING HOLE

To weld φ5 3PIN LED on board 90 degrees, with same height, and indexing pins, but avoid crooked.