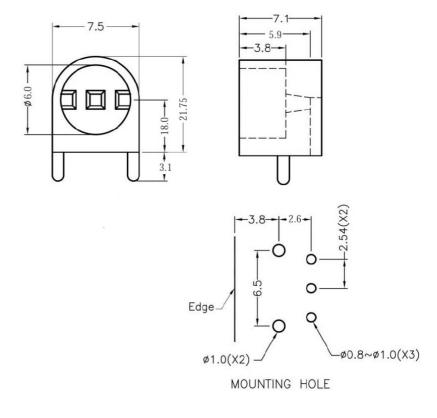

#### LEK-501

MATERIAL: NYLON 66(UL) FLAME CLASS: 94V-2 COLOR:BLACK

UNIT:mm

RECOMMEND ASSEMBLING LED SIZE : 5

NUMBER OF ASSEMBLING LED : 1

MOUNTING HOLE

To weld φ5 3PIN LED on board 90 degrees, with same height, and indexing pins, but avoid crooked.