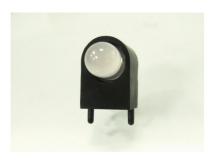

#### LEK-501

MATERIAL: NYLON 66(UL) FLAME CLASS: 94V-2 COLOR:BLACK

UNIT:mm

RECOMMEND ASSEMBLING LED SIZE : 5

NUMBER OF ASSEMBLING LED : 1

MOUNTING HOLE

To weld φ5 3PIN LED on board 90 degrees, with same height, and indexing pins, but avoid crooked.