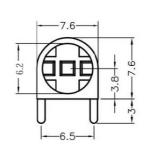

#### LEK-501

MATERIAL: NYLON 66(UL) FLAME CLASS: 94V-2 COLOR:BLACK

UNIT:mm

RECOMMEND ASSEMBLING LED SIZE : 5

NUMBER OF ASSEMBLING LED : 1

MOUNTING HOLE

To weld φ5 3PIN LED on board 90 degrees, with same height, and indexing pins, but avoid crooked.

### LEK-503

FLAME CLASS: 94V-2 COLOR:BLACK UNIT:mm RECOMMEND ASSEMBLING LED SIZE : 5 NUMBER OF ASSEMBLING LED : 1

To weld φ5 3PIN LED on board 90 degrees, with same height, and indexing pins, but avoid crooked.

### FIX-LEK-503-7

MATERIAL: NYLON 66(UL) FLAME CLASS: 94V-2 COLOR:BLACK

UNIT:mm

RECOMMEND ASSEMBLING LED SIZE : 5

NUMBER OF ASSEMBLING LED : 1

To weld φ5 3PIN LED on board 90 degrees, with same height, and indexing pins, but avoid crooked.

# FIX-LEK-503-18

MATERIAL: NYLON 66(UL) FLAME CLASS: 94V-2 COLOR:BLACK UNIT:mm

RECOMMEND ASSEMBLING LED SIZE: 5

NUMBER OF ASSEMBLING LED: 1

To weld φ5 3PIN LED on board 90 degrees, with same height, and indexing pins, but avoid crooked.

### FIX-LEK-505

MATERIAL: NYLON 66(UL) FLAME CLASS: 94V-2 COLOR:BLACK UNIT:mm

RECOMMEND ASSEMBLING LED SIZE : 5 NUMBER OF ASSEMBLING LED : 1

MOUNTING HOLE

To weld φ5 3PIN LED on board 90 degrees, with same height, and indexing pins, but avoid crooked.

### FIX-LEK-508

MATERIAL: NYLON 66(UL) FLAME CLASS: 94V-2 COLOR:BLACK UNIT:mm

RECOMMEND ASSEMBLING LED SIZE : 5

NUMBER OF ASSEMBLING LED: 1

To weld  $\phi 5$  3PIN LED on board 90 degrees, with same height, and indexing pins, but avoid crooked.

## FIX-LEK-506

MATERIAL: NYLON 66(UL) FLAME CLASS: 94V-2 COLOR:BLACK UNIT:mm

RECOMMEND ASSEMBLING LED SIZE: 5

NUMBER OF ASSEMBLING LED: 1

MOUNTING HOLE

To weld φ5 LED on board 90 degrees, with same height, and indexing pins, but avoid crooked.