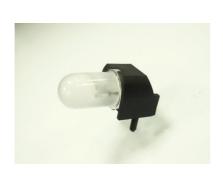

#### LEK-501

MATERIAL: NYLON 66(UL) FLAME CLASS: 94V-2 COLOR:BLACK

UNIT:mm

RECOMMEND ASSEMBLING LED SIZE : 5

NUMBER OF ASSEMBLING LED : 1

MOUNTING HOLE

To weld φ5 3PIN LED on board 90 degrees, with same height, and indexing pins, but avoid crooked.