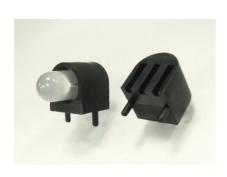

#### LEK-501

MATERIAL: NYLON 66(UL) FLAME CLASS: 94V-2 COLOR:BLACK

UNIT:mm

RECOMMEND ASSEMBLING LED SIZE : 5

NUMBER OF ASSEMBLING LED : 1

MOUNTING HOLE

To weld φ5 3PIN LED on board 90 degrees, with same height, and indexing pins, but avoid crooked.

### LEK-503

FLAME CLASS: 94V-2 COLOR:BLACK UNIT:mm RECOMMEND ASSEMBLING LED SIZE : 5 NUMBER OF ASSEMBLING LED : 1

To weld φ5 3PIN LED on board 90 degrees, with same height, and indexing pins, but avoid crooked.

### FIX-LEK-503-7

MATERIAL: NYLON 66(UL) FLAME CLASS: 94V-2 COLOR:BLACK

UNIT:mm

RECOMMEND ASSEMBLING LED SIZE : 5

NUMBER OF ASSEMBLING LED : 1

To weld φ5 3PIN LED on board 90 degrees, with same height, and indexing pins, but avoid crooked.

# FIX-LEK-503-18

MATERIAL: NYLON 66(UL) FLAME CLASS: 94V-2 COLOR:BLACK UNIT:mm

RECOMMEND ASSEMBLING LED SIZE: 5

NUMBER OF ASSEMBLING LED: 1

To weld φ5 3PIN LED on board 90 degrees, with same height, and indexing pins, but avoid crooked.

### FIX-LEK-505

MATERIAL: NYLON 66(UL) FLAME CLASS: 94V-2 COLOR:BLACK UNIT:mm

RECOMMEND ASSEMBLING LED SIZE : 5 NUMBER OF ASSEMBLING LED : 1

MOUNTING HOLE

To weld φ5 3PIN LED on board 90 degrees, with same height, and indexing pins, but avoid crooked.

### FIX-LEK-508

MATERIAL: NYLON 66(UL) FLAME CLASS: 94V-2 COLOR:BLACK UNIT:mm

RECOMMEND ASSEMBLING LED SIZE : 5

NUMBER OF ASSEMBLING LED: 1

To weld  $\phi 5$  3PIN LED on board 90 degrees, with same height, and indexing pins, but avoid crooked.

## FIX-LEK-506

MATERIAL: NYLON 66(UL) FLAME CLASS: 94V-2 COLOR:BLACK UNIT:mm

RECOMMEND ASSEMBLING LED SIZE: 5

NUMBER OF ASSEMBLING LED: 1

MOUNTING HOLE

To weld φ5 LED on board 90 degrees, with same height, and indexing pins, but avoid crooked.