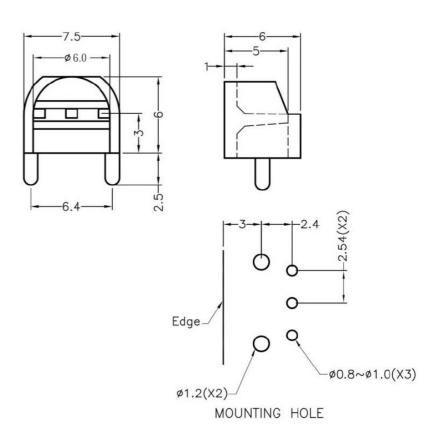

#### LEK-501

MATERIAL: NYLON 66(UL) FLAME CLASS: 94V-2 COLOR:BLACK

UNIT:mm

RECOMMEND ASSEMBLING LED SIZE : 5

NUMBER OF ASSEMBLING LED : 1

MOUNTING HOLE

To weld φ5 3PIN LED on board 90 degrees, with same height, and indexing pins, but avoid crooked.