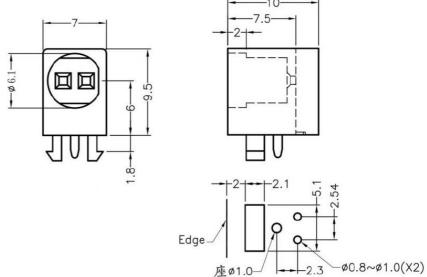

## FIX-LEK-506

MATERIAL: NYLON 66(UL) FLAME CLASS: 94V-2 COLOR:BLACK UNIT:mm

RECOMMEND ASSEMBLING LED SIZE: 5

NUMBER OF ASSEMBLING LED: 1

MOUNTING HOLE

To weld φ5 LED on board 90 degrees, with same height, and indexing pins, but avoid crooked.