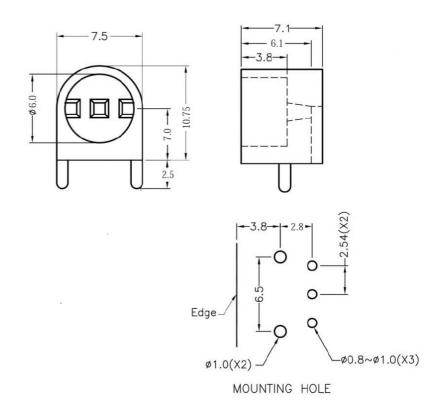

## FIX-LEK-506

MATERIAL: NYLON 66(UL) FLAME CLASS: 94V-2 COLOR:BLACK UNIT:mm

RECOMMEND ASSEMBLING LED SIZE: 5

NUMBER OF ASSEMBLING LED: 1

MOUNTING HOLE

To weld φ5 LED on board 90 degrees, with same height, and indexing pins, but avoid crooked.