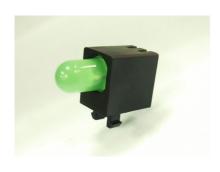

## FIX-LEK-506

MATERIAL: NYLON 66(UL) FLAME CLASS: 94V-2 COLOR:BLACK UNIT:mm

RECOMMEND ASSEMBLING LED SIZE: 5

NUMBER OF ASSEMBLING LED: 1

MOUNTING HOLE

To weld φ5 LED on board 90 degrees, with same height, and indexing pins, but avoid crooked.