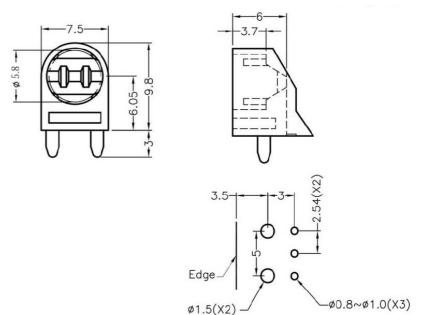

## FIX-LEK-506

MATERIAL: NYLON 66(UL) FLAME CLASS: 94V-2 COLOR:BLACK UNIT:mm

RECOMMEND ASSEMBLING LED SIZE: 5

NUMBER OF ASSEMBLING LED: 1

MOUNTING HOLE

To weld φ5 LED on board 90 degrees, with same height, and indexing pins, but avoid crooked.