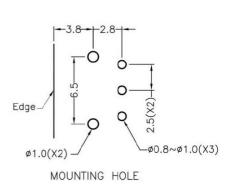

### FIX-LEK-505

MATERIAL: NYLON 66(UL) FLAME CLASS: 94V-2 COLOR:BLACK UNIT:mm

RECOMMEND ASSEMBLING LED SIZE : 5 NUMBER OF ASSEMBLING LED : 1

MOUNTING HOLE

To weld φ5 3PIN LED on board 90 degrees, with same height, and indexing pins, but avoid crooked.