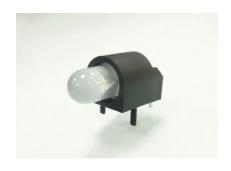

#### LEK-501

MATERIAL: NYLON 66(UL) FLAME CLASS: 94V-2 COLOR:BLACK

UNIT:mm

RECOMMEND ASSEMBLING LED SIZE : 5

NUMBER OF ASSEMBLING LED : 1

MOUNTING HOLE

To weld φ5 3PIN LED on board 90 degrees, with same height, and indexing pins, but avoid crooked.

### LEK-503

FLAME CLASS: 94V-2 COLOR:BLACK UNIT:mm RECOMMEND ASSEMBLING LED SIZE : 5 NUMBER OF ASSEMBLING LED : 1

To weld φ5 3PIN LED on board 90 degrees, with same height, and indexing pins, but avoid crooked.

### FIX-LEK-503-7

MATERIAL: NYLON 66(UL) FLAME CLASS: 94V-2 COLOR:BLACK

UNIT:mm

RECOMMEND ASSEMBLING LED SIZE : 5

NUMBER OF ASSEMBLING LED : 1

To weld φ5 3PIN LED on board 90 degrees, with same height, and indexing pins, but avoid crooked.

# FIX-LEK-503-18

MATERIAL: NYLON 66(UL) FLAME CLASS: 94V-2 COLOR:BLACK UNIT:mm

RECOMMEND ASSEMBLING LED SIZE: 5

NUMBER OF ASSEMBLING LED: 1

To weld φ5 3PIN LED on board 90 degrees, with same height, and indexing pins, but avoid crooked.

### FIX-LEK-505

MATERIAL: NYLON 66(UL) FLAME CLASS: 94V-2 COLOR:BLACK UNIT:mm

RECOMMEND ASSEMBLING LED SIZE : 5 NUMBER OF ASSEMBLING LED : 1

MOUNTING HOLE

To weld φ5 3PIN LED on board 90 degrees, with same height, and indexing pins, but avoid crooked.

### FIX-LEK-508

MATERIAL: NYLON 66(UL) FLAME CLASS: 94V-2 COLOR:BLACK UNIT:mm

RECOMMEND ASSEMBLING LED SIZE : 5

NUMBER OF ASSEMBLING LED: 1

To weld  $\phi 5$  3PIN LED on board 90 degrees, with same height, and indexing pins, but avoid crooked.

## FIX-LEK-506

MATERIAL: NYLON 66(UL) FLAME CLASS: 94V-2 COLOR:BLACK UNIT:mm

RECOMMEND ASSEMBLING LED SIZE: 5

NUMBER OF ASSEMBLING LED: 1

MOUNTING HOLE

To weld φ5 LED on board 90 degrees, with same height, and indexing pins, but avoid crooked.