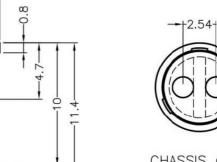

FIX-LED5-9S

MATERIAL: NYLON 66(UL) FLAME CLASS: 94V-2 COLOR:BLACK UNIT:mm RECOMMEND ASSEMBLING LED SIZE: 5 NUMBER OF ASSEMBLING LED: 1

To mount  $\varphi$ 5 LED on board quickly.

MOUNTING HOLE Ø7 CHASSIS THICKNESS 0.8