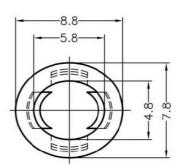

#### FIX-LED5-3

MATERIAL: NYLON 66(UL) FLAME CLASS: 94V-2 COLOR:BLACK UNIT:mm RECOMMEND ASSEMBLING LED SIZE: 5 NUMBER OF ASSEMBLING LED: 1

CHASSIS Ø8.0

To mount  $\phi$ 5 LED on board quickly.

ø7.1-

ø5.0-

MATERIAL: NYLON 66(UL) FLAME CLASS: 94V-2 COLOR:BLACK UNIT:mm RECOMMEND ASSEMBLING LED SIZE: 5 NUMBER OF ASSEMBLING LED: 1