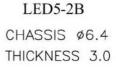

MATERIAL: NYLON 66(UL) FLAME CLASS: 94V-2 COLOR:BLACK UNIT:mm RECOMMEND ASSEMBLING LED SIZE: 5 NUMBER OF ASSEMBLING LED: 1

To mount  $\varphi$ 5 LED on board quickly.

CHASSIS Ø6.4