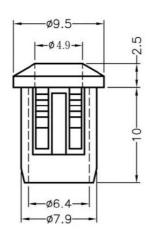

MATERIAL: NYLON 66(UL) FLAME CLASS: 94V-2 COLOR:BLACK UNIT:mm RECOMMEND ASSEMBLING LED SIZE: 5 NUMBER OF ASSEMBLING LED: 1

To mount  $\varphi$ 5 LED on board quickly.

MOUNTING HOLE :  $\emptyset$  6.2 CHASSIS THICKNESS : 1.2~1.6