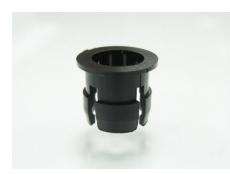

#### FIX-LED5-8

MATERIAL: NYLON 66(UL) FLAME CLASS: 94V-2 COLOR:BLACK UNIT:mm RECOMMEND ASSEMBLING LED SIZE: 5 NUMBER OF ASSEMBLING LED: 1

To mount  $\varphi$ 5 LED on board quickly.

CHASSIS Ø6.35