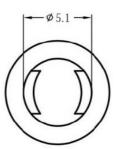

MATERIAL: NYLON 66(UL) FLAME CLASS: 94V-2 COLOR:BLACK UNIT:mm RECOMMEND ASSEMBLING LED SIZE: 5 NUMBER OF ASSEMBLING LED: 1

LED5-2A

To mount  $\varphi$ 5 LED on board quickly.