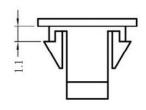

MATERIAL: NYLON 66(UL) FLAME CLASS: 94V-2 COLOR:BLACK UNIT:mm RECOMMEND ASSEMBLING LED SIZE: 5 NUMBER OF ASSEMBLING LED: 1

LED5-2A

To mount  $\varphi$ 5 LED on board quickly.