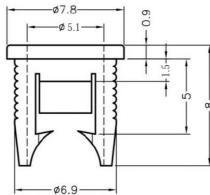

#### FIX-LED5-14

MATERIAL: NYLON 66(UL) FLAME CLASS: 94V-2 COLOR:BLACK UNIT:mm RECOMMEND ASSEMBLING LED SIZE: 5 NUMBER OF ASSEMBLING LED: 1

To mount  $\varphi$ 5 LED on board quickly.

CHASSIS Ø6.5 THICKNESS 0.8~1.0