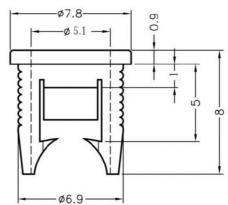

MATERIAL: NYLON 66(UL) FLAME CLASS: 94V-2 COLOR:BLACK UNIT:mm RECOMMEND ASSEMBLING LED SIZE: 5 NUMBER OF ASSEMBLING LED: 1

CHASSIS Ø6.4 THICKNESS:0.8~1.4

To mount  $\varphi$ 5 LED on board quickly.