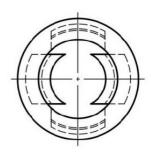

MATERIAL: NYLON 66(UL) FLAME CLASS: 94V-2 COLOR:BLACK UNIT:mm RECOMMEND ASSEMBLING LED SIZE: 5 NUMBER OF ASSEMBLING LED: 1

To mount  $\varphi$ 5 LED on board quickly.

CHASSIS Ø6.4

MATERIAL: NYLON 66(UL) FLAME CLASS: 94V-2 COLOR:BLACK UNIT:mm RECOMMEND ASSEMBLING LED SIZE: 5 NUMBER OF ASSEMBLING LED: 1

CHASSIS Ø6.4 THICKNESS:0.8~1.4

To mount  $\varphi$ 5 LED on board quickly.