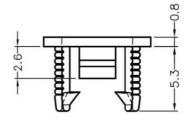

SS: 94V-2 COLOR:BLACK UNIT:mm RECOMMEND ASSEMBLING LED SIZE: 5 NUMBER OF ASSEMBLING LED: 1

To mount  $\varphi$ 5 LED on board quickly.



CHASSIS Ø6.4

#### FIX-LED5-3



MATERIAL: NYLON 66(UL) FLAME CLASS: 94V-2 COLOR:BLACK UNIT:mm RECOMMEND ASSEMBLING LED SIZE: 5 NUMBER OF ASSEMBLING LED: 1





CHASSIS Ø8.0

To mount  $\phi$ 5 LED on board quickly.

ø7.1-

ø5.0-



MATERIAL: NYLON 66(UL) FLAME CLASS: 94V-2 COLOR:BLACK UNIT:mm RECOMMEND ASSEMBLING LED SIZE: 5 NUMBER OF ASSEMBLING LED: 1





Ø1.7(X2)

THICKNESS 0.8~1.4

To mount  $\varphi$ 5 LED on board quickly.

# FIX-LED5-6



MATERIAL: NYLON 66(UL) FLAME CLASS: 94V-2 COLOR:BLACK UNIT:mm RECOMMEND ASSEMBLING LED SIZE: 5 NUMBER OF ASSEMBLING LED: 1

To mount  $\varphi$ 5 LED on board quickly.





MOUNTING HOLE HOLE IN THICKNESS 1.0





MATERIAL: NYLON 66(UL) FLAME CLASS: 94V-2 COLOR:BLACK UNIT:mm RECOMMEND ASSEMBLING LED SIZE: 5 NUMBER OF ASSEMBLING LED: 1





MOUNTING HOLE Ø7 CHASSIS THICKNESS 0.8~1.4

To mount  $\varphi$ 5 LED on board quickly.

FIX-LED5-9S



MATERIAL: NYLON 66(UL) FLAME CLASS: 94V-2 COLOR:BLACK UNIT:mm RECOMMEND ASSEMBLING LED SIZE: 5 NUMBER OF ASSEMBLING LED: 1

To mount  $\varphi$ 5 LED on board quickly.





MOUNTING HOLE Ø7 CHASSIS THICKNESS 0.8



MATERIAL: NYLON 66(UL) FLAME CLASS: 94V-2 COLOR:BLACK UNIT:mm RECOMMEND ASSEMBLING LED SIZE: 5 NUMBER OF ASSEMBLING LED: 1





CHASSIS Ø6.4 THICKNESS:0.8~1.4

To mount  $\varphi$ 5 LED on board quickly.

# FIX-LED5-11



MATERIAL: NYLON 66(UL) FLAME CLASS: 94V-2 COLOR:BLACK UNIT:mm RECOMMEND ASSEMBLING LED SIZE: 5 NUMBER OF ASSEMBLING LED: 1

To