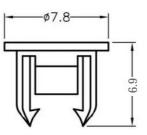

MATERIAL: NYLON 66(UL) FLAME CLASS: 94V-2 COLOR:BLACK UNIT:mm RECOMMEND ASSEMBLING LED SIZE: 5 NUMBER OF ASSEMBLING LED: 1

LED5-2A

To mount  $\varphi$ 5 LED on board quickly.