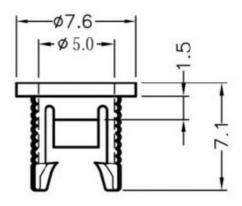

#### FIX-LED5-3

MATERIAL: NYLON 66(UL) FLAME CLASS: 94V-2 COLOR:BLACK UNIT:mm RECOMMEND ASSEMBLING LED SIZE: 5 NUMBER OF ASSEMBLING LED: 1

CHASSIS Ø8.0

To mount  $\phi$ 5 LED on board quickly.

ø7.1-

ø5.0-

MATERIAL: NYLON 66(UL) FLAME CLASS: 94V-2 COLOR:BLACK UNIT:mm RECOMMEND ASSEMBLING LED SIZE: 5 NUMBER OF ASSEMBLING LED: 1