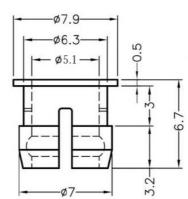

#### FIX-LED5-8

MATERIAL: NYLON 66(UL) FLAME CLASS: 94V-2 COLOR:BLACK UNIT:mm RECOMMEND ASSEMBLING LED SIZE: 5 NUMBER OF ASSEMBLING LED: 1

To mount  $\varphi$ 5 LED on board quickly.

CHASSIS Ø6.35