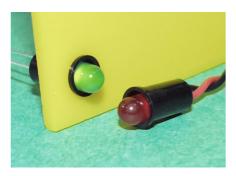

MATERIAL: NYLON 66(UL) FLAME CLASS: 94V-2 COLOR:BLACK UNIT:mm RECOMMEND ASSEMBLING LED SIZE: 5 NUMBER OF ASSEMBLING LED: 1

LED5-2A

To mount  $\varphi$ 5 LED on board quickly.