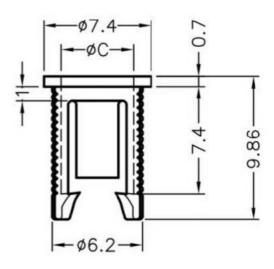

MATERIAL: NYLON 66(UL) FLAME CLASS: 94V-2 COLOR:BLACK UNIT:mm RECOMMEND ASSEMBLING LED SIZE: 5 NUMBER OF ASSEMBLING LED: 1

To mount  $\varphi$ 5 LED on board quickly.

MOUNTING HOLE :  $\emptyset$  6.2 CHASSIS THICKNESS : 1.2~1.6