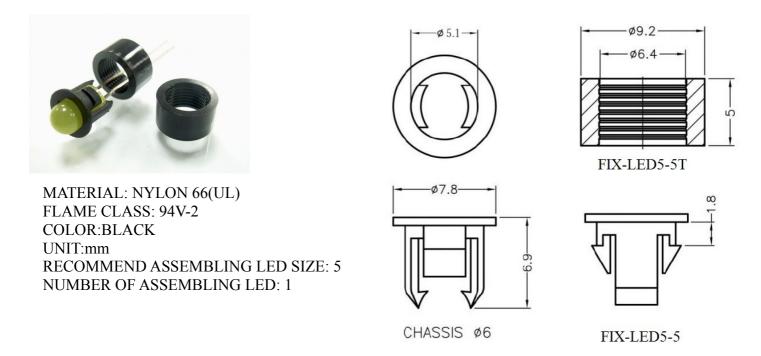

#### FIX-LED5-5 and FIX-LED5-5T

To mount  $\phi 5$  LED on board quickly. FIX-LED5-5T can be spacer or enhance and mount with FIX-LED5-5 on board.