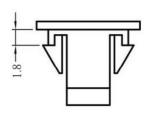

MATERIAL: NYLON 66(UL) FLAME CLASS: 94V-2 COLOR:BLACK UNIT:mm RECOMMEND ASSEMBLING LED SIZE: 5 NUMBER OF ASSEMBLING LED: 1

LED5-2A

To mount  $\varphi$ 5 LED on board quickly.