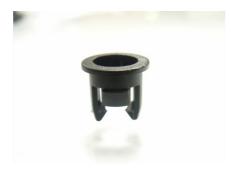

MATERIAL: NYLON 66(UL) FLAME CLASS: 94V-2 COLOR:BLACK UNIT:mm RECOMMEND ASSEMBLING LED SIZE: 5 NUMBER OF ASSEMBLING LED: 1

LED5-2A

To mount  $\varphi$ 5 LED on board quickly.