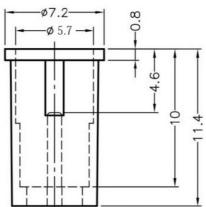

MATERIAL: NYLON 66(UL) FLAME CLASS: 94V-2 COLOR:BLACK UNIT:mm RECOMMEND ASSEMBLING LED SIZE: 5 NUMBER OF ASSEMBLING LED: 1

MOUNTING HOLE Ø7 CHASSIS THICKNESS 0.8~1.4

To mount  $\varphi$ 5 LED on board quickly.