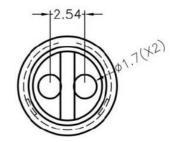

IX-LED5-6



MATERIAL: NYLON 66(UL) FLAME CLASS: 94V-2 COLOR:BLACK UNIT:mm RECOMMEND ASSEMBLING LED SIZE: 5 NUMBER OF ASSEMBLING LED: 1

To mount  $\varphi$ 5 LED on board quickly.





MOUNTING HOLE HOLE IN THICKNESS 1.0





MATERIAL: NYLON 66(UL) FLAME CLASS: 94V-2 COLOR:BLACK UNIT:mm RECOMMEND ASSEMBLING LED SIZE: 5 NUMBER OF ASSEMBLING LED: 1





MOUNTING HOLE Ø7 CHASSIS THICKNESS 0.8~1.4

To mount  $\varphi$ 5 LED on board quickly.

FIX-LED5-9S



MATERIAL: NYLON 66(UL) FLAME CLASS: 94V-2 COLOR:BLACK UNIT:mm RECOMMEND ASSEMBLING LED SIZE: 5 NUMBER OF ASSEMBLING LED: 1

To mount  $\varphi$ 5 LED on board quickly.





MOUNTING HOLE Ø7 CHASSIS THICKNESS 0.8



MATERIAL: NYLON 66(UL) FLAME CLASS: 94V-2 COLOR:BLACK UNIT:mm RECOMMEND ASSEMBLING LED SIZE: 5 NUMBER OF ASSEMBLING LED: 1





CHASSIS Ø6.4 THICKNESS:0.8~1.4

To mount  $\varphi$ 5 LED on board quickly.

# FIX-LED5-11



MATERIAL: NYLON 66(UL) FLAME CLASS: 94V-2 COLOR:BLACK UNIT:mm RECOMMEND ASSEMBLING LED SIZE: 5 NUMBER OF ASSEMBLING LED: 1

To mount  $\varphi 5$  LED on board quickly.







MOUNTING HOLE : Ø 6.0 CHASSIS THICKNESS : 0.8~1.0



MATERIAL: NYLON 66(UL) FLAME CLASS: 94V-2 COLOR:BLACK UNIT:mm RECOMMEND ASSEMBLING LED SIZE: 5 NUMBER OF ASSEMBLING LED: 1

To mount  $\varphi$ 5 LED on board quickly.







MOUNTING HOLE :  $\emptyset$  6.2 CHASSIS THICKNESS : 1.2~1.6

#### FIX-LED5-14



MATERIAL: NYLON 66(UL) FLAME CLASS: 94V-2 COLOR:BLACK UNIT:mm RECOMMEND ASSEMBLING LED SIZE: 5 NUMBER OF ASSEMBLING LED: 1

To mount  $\varphi$ 5 LED on board quickly.



CHASSIS Ø6.5 THICKNESS 0.8~1.0







MATERIAL