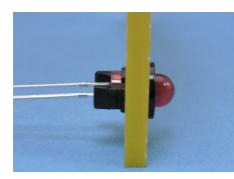

MATERIAL: NYLON 66(UL) FLAME CLASS: 94V-2 COLOR:BLACK UNIT:mm RECOMMEND ASSEMBLING LED SIZE: 5 NUMBER OF ASSEMBLING LED: 1

To mount  $\varphi$ 5 LED on board quickly.

CHASSIS Ø6.4