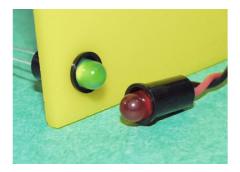

BLING LED SIZE: 5 NUMBER OF ASSEMBLING LED: 1





Ø1.7(X2)

THICKNESS 0.8~1.4

To mount  $\varphi$ 5 LED on board quickly.

# FIX-LED5-6



MATERIAL: NYLON 66(UL) FLAME CLASS: 94V-2 COLOR:BLACK UNIT:mm RECOMMEND ASSEMBLING LED SIZE: 5 NUMBER OF ASSEMBLING LED: 1

To mount  $\varphi$ 5 LED on board quickly.





MOUNTING HOLE HOLE IN THICKNESS 1.0





MATERIAL: NYLON 66(UL) FLAME CLASS: 94V-2 COLOR:BLACK UNIT:mm RECOMMEND ASSEMBLING LED SIZE: 5 NUMBER OF ASSEMBLING LED: 1





MOUNTING HOLE Ø7 CHASSIS THICKNESS 0.8~1.4

To mount  $\varphi$ 5 LED on board quickly.

FIX-LED5-9S



MATERIAL: NYLON 66(UL) FLAME CLASS: 94V-2 COLOR:BLACK UNIT:mm RECOMMEND ASSEMBLING LED SIZE: 5 NUMBER OF ASSEMBLING LED: 1

To mount  $\varphi$ 5 LED on board quickly.





MOUNTING HOLE Ø7 CHASSIS THICKNESS 0.8



MATERIAL: NYLON 66(UL) FLAME CLASS: 94V-2 COLOR:BLACK UNIT:mm RECOMMEND ASSEMBLING LED SIZE: 5 NUMBER OF ASSEMBLING LED: 1





CHASSIS Ø6.4 THICKNESS:0.8~1.4

To mount  $\varphi$ 5 LED on board quickly.

# FIX-LED5-11



MATERIAL: NYLON 66(UL) FLAME CLASS: 94V-2 COLOR:BLACK UNIT:mm RECOMMEND ASSEMBLING LED SIZE: 5 NUMBER OF ASSEMBLING LED: 1

To mount  $\varphi 5$  LED on board quickly.







MOUNTING HOLE : Ø 6.0 CHASSIS THICKNESS : 0.8~1.0



MATERIAL: NYLON 66(UL) FLAME CLASS: 94V-2 COLOR:BLACK UNIT:mm RECOMMEND ASSEMBLING LED SIZE: 5 NUMBER OF ASSEMBLING LED: 1

To mount  $\varphi$ 5 LED on board quickly.







MOUNTING HOLE :  $\emptyset$  6.2 CHASSIS THICKNESS : 1.2~1.6

#### FIX-LED5-14



MATERIAL: NYLON 66(UL) FLAME CLASS: 94V-2 COLOR:BLACK UNIT:mm RECOMMEND ASSEMBLING LED SI