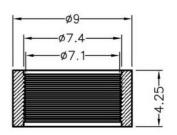

MATERIAL: NYLON 66(UL) FLAME CLASS: 94V-2 COLOR:BLACK UNIT:mm RECOMMEND ASSEMBLING LED SIZE: 5 NUMBER OF ASSEMBLING LED: 1

LED5-2A

To mount  $\varphi$ 5 LED on board quickly.