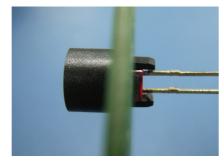

MATERIAL: NYLON 66(UL) FLAME CLASS: 94V-2 COLOR:BLACK UNIT:mm RECOMMEND ASSEMBLING LED SIZE: 5 NUMBER OF ASSEMBLING LED: 1

LED5-2A

To mount  $\varphi$ 5 LED on board quickly.