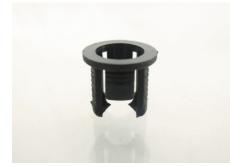

#### FIX-LED5-3

MATERIAL: NYLON 66(UL) FLAME CLASS: 94V-2 COLOR:BLACK UNIT:mm RECOMMEND ASSEMBLING LED SIZE: 5 NUMBER OF ASSEMBLING LED: 1

CHASSIS Ø8.0

To mount  $\phi$ 5 LED on board quickly.

ø7.1-

ø5.0-

MATERIAL: NYLON 66(UL) FLAME CLASS: 94V-2 COLOR:BLACK UNIT:mm RECOMMEND ASSEMBLING LED SIZE: 5 NUMBER OF ASSEMBLING LED: 1