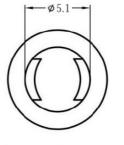

MATERIAL: NYLON 66(UL) FLAME CLASS: 94V-2 COLOR:BLACK UNIT:mm RECOMMEND ASSEMBLING LED SIZE: 5 NUMBER OF ASSEMBLING LED: 1

LED5-2A

To mount  $\varphi$ 5 LED on board quickly.