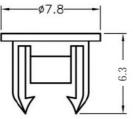

MATERIAL: NYLON 66(UL) FLAME CLASS: 94V-2 COLOR:BLACK UNIT:mm RECOMMEND ASSEMBLING LED SIZE: 5 NUMBER OF ASSEMBLING LED: 1

LED5-2A

To mount  $\varphi$ 5 LED on board quickly.