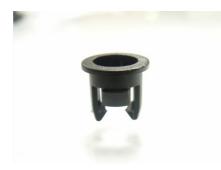

MATERIAL: NYLON 66(UL) FLAME CLASS: 94V-2 COLOR:BLACK UNIT:mm RECOMMEND ASSEMBLING LED SIZE: 5 NUMBER OF ASSEMBLING LED: 1

LED5-2A

To mount  $\varphi$ 5 LED on board quickly.