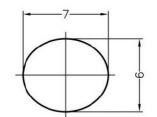

MATERIAL: NYLON 66(UL) FLAME CLASS: 94V-2 COLOR:BLACK UNIT:mm RECOMMEND ASSEMBLING LED SIZE: 5 NUMBER OF ASSEMBLING LED: 1

LED5-2A

To mount  $\varphi$ 5 LED on board quickly.