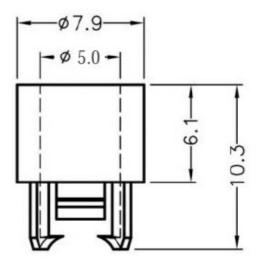

#### FIX-LED5-3

MATERIAL: NYLON 66(UL) FLAME CLASS: 94V-2 COLOR:BLACK UNIT:mm RECOMMEND ASSEMBLING LED SIZE: 5 NUMBER OF ASSEMBLING LED: 1

CHASSIS Ø8.0

To mount  $\phi$ 5 LED on board quickly.

ø7.1-

ø5.0-

MATERIAL: NYLON 66(UL) FLAME CLASS: 94V-2 COLOR:BLACK UNIT:mm RECOMMEND ASSEMBLING LED SIZE: 5 NUMBER OF ASSEMBLING LED: 1