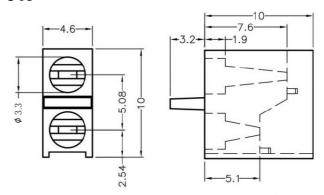

## FIX-LED-306B

MATERIAL: NYLON 66(UL) FLAME CLASS: 94V-2 COLOR:BLACK

UNIT:mm

RECOMMEND ASSEMBLING LED SIZE: 3

NUMBER OF ASSEMBLING LED: 2

MOUNTING HOLE

MATERIAL: NYLON 66(UL) FLAME CLASS: 94V-2 COLOR:BLACK UNIT:mm

RECOMMEND ASSEMBLING LED SIZE: 3 NUMBER OF ASSEMBLING LED: 2

MOUNTING HOLE

To weld φ3 LED on board with 90 degrees, and same height, but avoid pins broken.