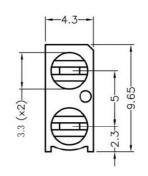

UNIT:mm

RECOMMEND ASSEMBLING LED SIZE : 3

NUMBER OF ASSEMBLING LED: 2

MOUNTING HOLE

To weld  $\phi 3$  LED on board with 90 degrees, and same height, but avoid pins broken.

## FIX-LED-306

MATERIAL: NYLON 66(UL) FLAME CLASS: 94V-2 COLOR:BLACK

UNIT:mm

RECOMMEND ASSEMBLING LED SIZE : 3

NUMBER OF ASSEMBLING LED: 2

MOUNTING HOLE