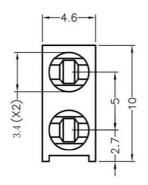

## LED-301

4.6

MATERIAL: NYLON 66(UL) FLAME CLASS: 94V-2 COLOR:BLACK UNIT:mm

RECOMMEND ASSEMBLING LED SIZE: 3

NUMBER OF ASSEMBLING LED: 1

MOUNTING HOLE

To weld φ3 LED on board with 90 degrees, and same height, but avoid pins broken.