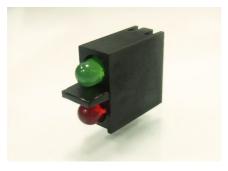

## FIX-LED-306

MATERIAL: NYLON 66(UL) FLAME CLASS: 94V-2 COLOR:BLACK

UNIT:mm

RECOMMEND ASSEMBLING LED SIZE : 3

NUMBER OF ASSEMBLING LED: 2

MOUNTING HOLE