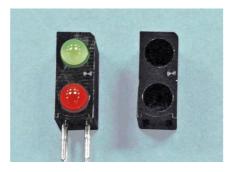

## FIX-LED-306B

MATERIAL: NYLON 66(UL) FLAME CLASS: 94V-2 COLOR:BLACK

UNIT:mm

RECOMMEND ASSEMBLING LED SIZE: 3

NUMBER OF ASSEMBLING LED: 2

MOUNTING HOLE

MATERIAL: NYLON 66(UL) FLAME CLASS: 94V-2 COLOR:BLACK UNIT:mm

RECOMMEND ASSEMBLING LED SIZE: 3 NUMBER OF ASSEMBLING LED: 2

MOUNTING HOLE

To weld φ3 LED on board with 90 degrees, and same height, but avoid pins broken.