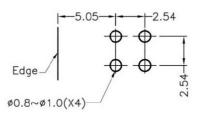

# FIX-LED-306A

MATERIAL: NYLON 66(UL) FLAME CLASS: 94V-2 COLOR:BLACK UNIT:mm

RECOMMEND ASSEMBLING LED SIZE : 3 NUMBER OF ASSEMBLING LED : 2

4.3

MOUNTING HOLE

To weld  $\phi 3$  LED on board with 90 degrees, and same height, but avoid pins broken.