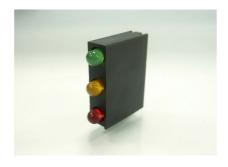

#### FIX-LED-325

MATERIAL: NYLON 66(UL) FLAME CLASS: 94V-2 COLOR:BLACK UNIT:mm

RECOMMEND ASSEMBLING LED SIZE : 3

NUMBER OF ASSEMBLING LED: 1

MATERIAL: NYLON 66(UL) FLAME CLASS: 94V-2 COLOR:BLACK

UNIT:mm

RECOMMEND ASSEMBLING LED SIZE : 3

NUMBER OF ASSEMBLING LED : 3

MOUNTING HOLE

To weld φ3 LED on board with 90 degrees, and same height, but avoid pins broken.