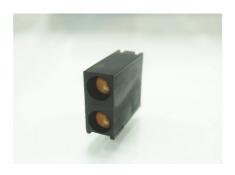

UNIT:mm

RECOMMEND ASSEMBLING LED SIZE : 3

NUMBER OF ASSEMBLING LED: 2

MOUNTING HOLE

To weld  $\phi 3$  LED on board with 90 degrees, and same height, but avoid pins broken.

## FIX-LED-306

MATERIAL: NYLON 66(UL) FLAME CLASS: 94V-2 COLOR:BLACK

UNIT:mm

RECOMMEND ASSEMBLING LED SIZE : 3

NUMBER OF ASSEMBLING LED: 2

MOUNTING HOLE