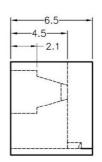

## LED-301

4.6

MATERIAL: NYLON 66(UL) FLAME CLASS: 94V-2 COLOR:BLACK UNIT:mm

RECOMMEND ASSEMBLING LED SIZE: 3

NUMBER OF ASSEMBLING LED: 1

MOUNTING HOLE

To weld φ3 LED on board with 90 degrees, and same height, but avoid pins broken.