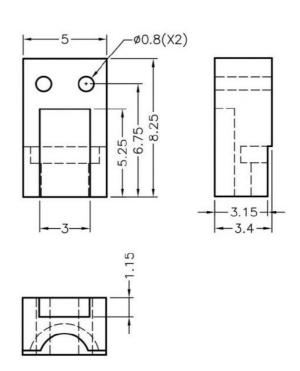

## FIX-LED-301A

4.6 4.5 2.3 4.5

MATERIAL: NYLON 66(UL) FLAME CLASS: 94V-2 COLOR:BLACK UNIT:mm

RECOMMEND ASSEMBLING LED SIZE : 3

NUMBER OF ASSEMBLING LED: 1

MOUNTING HOLE

MATERIAL: NYLON 66(UL) FLAME CLASS: 94V-2 COLOR:BLACK