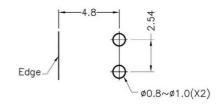

## LED-301

4.6

MATERIAL: NYLON 66(UL) FLAME CLASS: 94V-2 COLOR:BLACK UNIT:mm

RECOMMEND ASSEMBLING LED SIZE: 3

NUMBER OF ASSEMBLING LED: 1

MOUNTING HOLE

To weld φ3 LED on board with 90 degrees, and same height, but avoid pins broken.