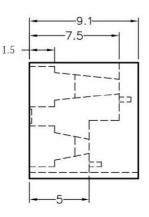

## FIX-LED-323

MATERIAL: NYLON 66(UL) FLAME CLASS: 94V-2 COLOR:BLACK

UNIT:mm

RECOMMEND ASSEMBLING LED SIZE: 3

NUMBER OF ASSEMBLING LED: 2

MOUNTING HOLE

MATERIAL: NYLON 66(UL) FLAME CLASS: 94V-2 COLOR:BLACK

UNIT:mm

RECOMMEND ASSEMBLING LED SIZE: 3

NUMBER OF ASSEMBLING LED: 2

MOUNTING HOLE

To weld φ3 LED on board with 90 degrees, and same height, but avoid pins broken.