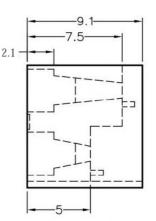

## FIX-LED-306

MATERIAL: NYLON 66(UL) FLAME CLASS: 94V-2 COLOR:BLACK

UNIT:mm

RECOMMEND ASSEMBLING LED SIZE : 3

NUMBER OF ASSEMBLING LED: 2

MOUNTING HOLE

# FIX-LED-306A

MATERIAL: NYLON 66(UL) FLAME CLASS: 94V-2 COLOR:BLACK UNIT:mm

RECOMMEND ASSEMBLING LED SIZE : 3 NUMBER OF ASSEMBLING LED : 2

4.3

MOUNTING HOLE

To weld  $\phi 3$  LED on board with 90 degrees, and same height, but avoid pins broken.