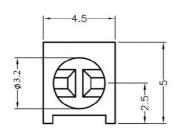

# FIX-LED-306A

MATERIAL: NYLON 66(UL) FLAME CLASS: 94V-2 COLOR:BLACK UNIT:mm

RECOMMEND ASSEMBLING LED SIZE : 3 NUMBER OF ASSEMBLING LED : 2

4.3

MOUNTING HOLE

To weld  $\phi 3$  LED on board with 90 degrees, and same height, but avoid pins broken.