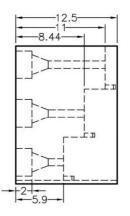

#### FIX-LED-325

MATERIAL: NYLON 66(UL) FLAME CLASS: 94V-2 COLOR:BLACK UNIT:mm

RECOMMEND ASSEMBLING LED SIZE : 3

NUMBER OF ASSEMBLING LED: 1

MATERIAL: NYLON 66(UL) FLAME CLASS: 94V-2 COLOR:BLACK

UNIT:mm

RECOMMEND ASSEMBLING LED SIZE : 3

NUMBER OF ASSEMBLING LED : 3

MOUNTING HOLE

To weld φ3 LED on board with 90 degrees, and same height, but avoid pins broken.