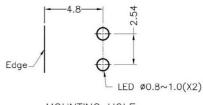

UNIT:mm

RECOMMEND ASSEMBLING LED SIZE : 3

NUMBER OF ASSEMBLING LED: 2

MOUNTING HOLE

To weld  $\phi 3$  LED on board with 90 degrees, and same height, but avoid pins broken.

## FIX-LED-306

MATERIAL: NYLON 66(UL) FLAME CLASS: 94V-2 COLOR:BLACK

UNIT:mm

RECOMMEND ASSEMBLING LED SIZE : 3

NUMBER OF ASSEMBLING LED: 2

MOUNTING HOLE