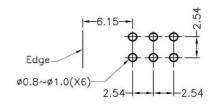

#### FIX-LED-325

MATERIAL: NYLON 66(UL) FLAME CLASS: 94V-2 COLOR:BLACK UNIT:mm

RECOMMEND ASSEMBLING LED SIZE : 3

NUMBER OF ASSEMBLING LED: 1

MATERIAL: NYLON 66(UL) FLAME CLASS: 94V-2 COLOR:BLACK

UNIT:mm

RECOMMEND ASSEMBLING LED SIZE : 3

NUMBER OF ASSEMBLING LED : 3

MOUNTING HOLE

To weld φ3 LED on board with 90 degrees, and same height, but avoid pins broken.