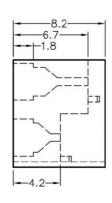

## FIX-LED-331

MATERIAL: NYLON 66(UL) FLAME CLASS: 94V-2 COLOR:BLACK UNIT:mm

RECOMMEND ASSEMBLING LED SIZE : 3

NUMBER OF ASSEMBLING LED: 3

MOUNTING HOLE

MATERIAL: NYLON 66(UL) FLAME CLASS: 94V-2 COLOR:BLACK

UNIT:mm

RECOMMEND ASSEMBLING LED SIZE : 3

NUMBER OF ASSEMBLING LED: 4

MOUNTING HOLE

To weld φ3 LED on board with 90 degrees, and same height, but avoid pins broken.