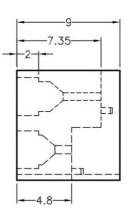

## FIX-LED-306

MATERIAL: NYLON 66(UL) FLAME CLASS: 94V-2 COLOR:BLACK

UNIT:mm

RECOMMEND ASSEMBLING LED SIZE : 3

NUMBER OF ASSEMBLING LED: 2

MOUNTING HOLE