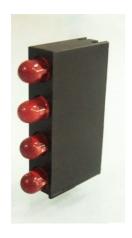

UNIT:mm

RECOMMEND ASSEMBLING LED SIZE : 3

NUMBER OF ASSEMBLING LED: 4

MOUNTING HOLE

To weld φ3 LED on board with 90 degrees, and same height, but avoid pins broken.