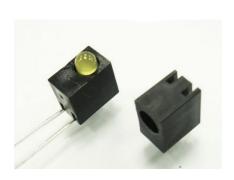

## LED-301

4.6

MATERIAL: NYLON 66(UL) FLAME CLASS: 94V-2 COLOR:BLACK UNIT:mm

RECOMMEND ASSEMBLING LED SIZE: 3

NUMBER OF ASSEMBLING LED: 1

MOUNTING HOLE

To weld φ3 LED on board with 90 degrees, and same height, but avoid pins broken.