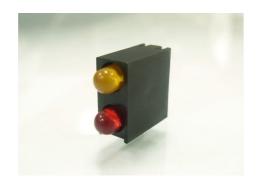

ME CLASS: 94V-2 COLOR:BLACK UNIT:mm

RECOMMEND ASSEMBLING LED SIZE : 3

NUMBER OF ASSEMBLING LED: 1



MOUNTING HOLE



MATERIAL: NYLON 66(UL) FLAME CLASS: 94V-2 COLOR:BLACK

UNIT:mm

RECOMMEND ASSEMBLING LED SIZE : 3

NUMBER OF ASSEMBLING LED: 2





MOUNTING HOLE

To weld  $\phi 3$  LED on board with 90 degrees, and same height, but avoid pins broken.

## FIX-LED-306



MATERIAL: NYLON 66(UL) FLAME CLASS: 94V-2 COLOR:BLACK

UNIT:mm

RECOMMEND ASSEMBLING LED SIZE : 3

NUMBER OF ASSEMBLING LED: 2







MOUNTING HOLE

# FIX-LED-306A



MATERIAL: NYLON 66(UL) FLAME CLASS: 94V-2 COLOR:BLACK UNIT:mm

RECOMMEND ASSEMBLING LED SIZE : 3 NUMBER OF ASSEMBLING LED : 2

4.3





MOUNTING HOLE

To weld  $\phi 3$  LED on board with 90 degrees, and same height, but avoid pins broken.

## FIX-LED-306B



MATERIAL: NYLON 66(UL) FLAME CLASS: 94V-2 COLOR:BLACK

UNIT:mm

RECOMMEND ASSEMBLING LED SIZE: 3

NUMBER OF ASSEMBLING LED: 2







MOUNTING HOLE



MATERIAL: NYLON 66(UL) FLAME CLASS: 94V-2 COLOR:BLACK UNIT:mm

RECOMMEND ASSEMBLING LED SIZE: 3 NUMBER OF ASSEMBLING LED: 2







MOUNTING HOLE

To weld φ3 LED on board with 90 degrees, and same height, but avoid pins broken.

## FIX-LED-308



MATERIAL: NYLON 66(UL) FLAME CLASS: 94V-2 COLOR:BLACK

UNIT:mm

RECOMMEND ASSEMBLING LED SIZE: 3

NUMBER OF ASSEMBLING LED: 2







MOUNTING HOLE



MATERIAL: NYLON 66(UL) FLAME CLASS: 94V-2 COLOR:BLACK

UNIT:mm

RECOMMEND ASSEMBLING LED SIZE : 3

NUMBER OF ASSEMBLING LED : 1







MOUNTING HOLE

To weld φ3 LED on board with 90 degrees, and same height, but avoid pins broken.

## FIX-LED-313



MA