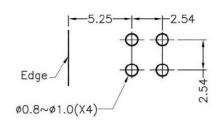

## FIX-LED-323

MATERIAL: NYLON 66(UL) FLAME CLASS: 94V-2 COLOR:BLACK

UNIT:mm

RECOMMEND ASSEMBLING LED SIZE: 3

NUMBER OF ASSEMBLING LED: 2

MOUNTING HOLE

MATERIAL: NYLON 66(UL) FLAME CLASS: 94V-2 COLOR:BLACK

UNIT:mm

RECOMMEND ASSEMBLING LED SIZE: 3

NUMBER OF ASSEMBLING LED: 2

MOUNTING HOLE

To weld φ3 LED on board with 90 degrees, and same height, but avoid pins broken.