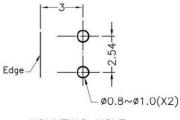

## FIX-LED-301A

4.6 4.5 2.3 4.5

MATERIAL: NYLON 66(UL) FLAME CLASS: 94V-2 COLOR:BLACK UNIT:mm

RECOMMEND ASSEMBLING LED SIZE : 3

NUMBER OF ASSEMBLING LED: 1

MOUNTING HOLE

MATERIAL: NYLON 66(UL) FLAME CLASS: 94V-2 COLOR:BLACK

UNIT:mm

RECOMMEND ASSEMBLING LED SIZE : 3

NUMBER OF ASSEMBLING LED: 2

MOUNTING HOLE

To weld  $\phi 3$  LED on board with 90 degrees, and same height, but avoid pins broken.