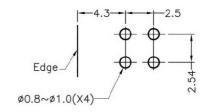

UNIT:mm

RECOMMEND ASSEMBLING LED SIZE : 3

NUMBER OF ASSEMBLING LED: 4

MOUNTING HOLE

To weld φ3 LED on board with 90 degrees, and same height, but avoid pins broken.

## FIX-LED-319

MATERIAL: NYLON 66(UL) FLAME CLASS: 94V-2 COLOR:BLACK

UNIT:mm

RECOMMEND ASSEMBLING LED SIZE: 3

NUMBER OF ASSEMBLING LED: 1

MOUNTING HOLE

MATERIAL: NYLON 66(UL) FLAME CLASS: 94V-2 COLOR:BLACK

UNIT:mm