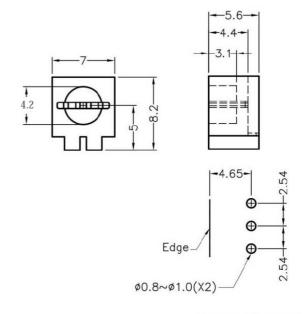

## LED-301

4.6

MATERIAL: NYLON 66(UL) FLAME CLASS: 94V-2 COLOR:BLACK UNIT:mm

RECOMMEND ASSEMBLING LED SIZE: 3

NUMBER OF ASSEMBLING LED: 1

MOUNTING HOLE

To weld φ3 LED on board with 90 degrees, and same height, but avoid pins broken.