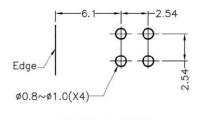

## FIX-LED-313

MATERIAL: NYLON 66(UL) FLAME CLASS: 94V-2 COLOR:BLACK UNIT:mm

RECOMMEND ASSEMBLING LED SIZE: 3

NUMBER OF ASSEMBLING LED: 1

MOUNTING HOLE

MATERIAL: NYLON 66(UL) FLAME CLASS: 94V-2 COLOR:BLACK UNIT:mm

RECOMMEND ASSEMBLING LED SIZE: 3 NUMBER OF ASSEMBLING LED: 1

MOUNTING HOLES

To weld φ3 LED on board with 90 degrees, and same height, but avoid pins broken.