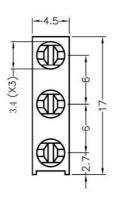

#### FIX-LED-325

MATERIAL: NYLON 66(UL) FLAME CLASS: 94V-2 COLOR:BLACK UNIT:mm

RECOMMEND ASSEMBLING LED SIZE : 3

NUMBER OF ASSEMBLING LED: 1

MATERIAL: NYLON 66(UL) FLAME CLASS: 94V-2 COLOR:BLACK

UNIT:mm

RECOMMEND ASSEMBLING LED SIZE : 3

NUMBER OF ASSEMBLING LED : 3

MOUNTING HOLE

To weld φ3 LED on board with 90 degrees, and same height, but avoid pins broken.