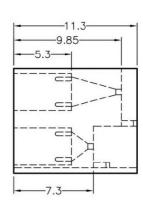

## FIX-LED-306B

MATERIAL: NYLON 66(UL) FLAME CLASS: 94V-2 COLOR:BLACK

UNIT:mm

RECOMMEND ASSEMBLING LED SIZE: 3

NUMBER OF ASSEMBLING LED: 2

MOUNTING HOLE

MATERIAL: NYLON 66(UL) FLAME CLASS: 94V-2 COLOR:BLACK UNIT:mm

RECOMMEND ASSEMBLING LED SIZE: 3 NUMBER OF ASSEMBLING LED: 2

MOUNTING HOLE

To weld φ3 LED on board with 90 degrees, and same height, but avoid pins broken.