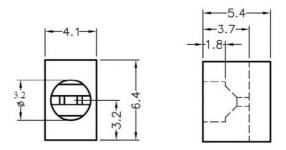

## FIX-LED-306B

MATERIAL: NYLON 66(UL) FLAME CLASS: 94V-2 COLOR:BLACK

UNIT:mm

RECOMMEND ASSEMBLING LED SIZE: 3

NUMBER OF ASSEMBLING LED: 2

MOUNTING HOLE

MATERIAL: NYLON 66(UL) FLAME CLASS: 94V-2 COLOR:BLACK UNIT:mm

RECOMMEND ASSEMBLING LED SIZE: 3 NUMBER OF ASSEMBLING LED: 2

MOUNTING HOLE

To weld φ3 LED on board with 90 degrees, and same height, but avoid pins broken.