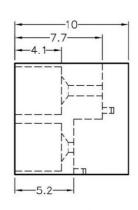

## FIX-LED-306

MATERIAL: NYLON 66(UL) FLAME CLASS: 94V-2 COLOR:BLACK

UNIT:mm

RECOMMEND ASSEMBLING LED SIZE : 3

NUMBER OF ASSEMBLING LED: 2

MOUNTING HOLE

# FIX-LED-306A

MATERIAL: NYLON 66(UL) FLAME CLASS: 94V-2 COLOR:BLACK UNIT:mm

RECOMMEND ASSEMBLING LED SIZE : 3 NUMBER OF ASSEMBLING LED : 2

4.3

MOUNTING HOLE

To weld  $\phi 3$  LED on board with 90 degrees, and same height, but avoid pins broken.