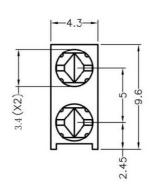

## FIX-LED-306

MATERIAL: NYLON 66(UL) FLAME CLASS: 94V-2 COLOR:BLACK

UNIT:mm

RECOMMEND ASSEMBLING LED SIZE : 3

NUMBER OF ASSEMBLING LED: 2

MOUNTING HOLE

# FIX-LED-306A

MATERIAL: NYLON 66(UL) FLAME CLASS: 94V-2 COLOR:BLACK UNIT:mm

RECOMMEND ASSEMBLING LED SIZE : 3 NUMBER OF ASSEMBLING LED : 2

4.3

MOUNTING HOLE

To weld  $\phi 3$  LED on board with 90 degrees, and same height, but avoid pins broken.