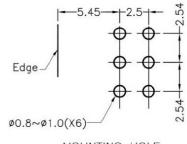

# FIX-LED-306A

MATERIAL: NYLON 66(UL) FLAME CLASS: 94V-2 COLOR:BLACK UNIT:mm

RECOMMEND ASSEMBLING LED SIZE : 3 NUMBER OF ASSEMBLING LED : 2

4.3

MOUNTING HOLE

To weld  $\phi 3$  LED on board with 90 degrees, and same height, but avoid pins broken.

## FIX-LED-306B

MATERIAL: NYLON 66(UL) FLAME CLASS: 94V-2 COLOR:BLACK

UNIT:mm

RECOMMEND ASSEMBLING LED SIZE: 3

NUMBER OF ASSEMBLING LED: 2

MOUNTING HOLE

MATERIAL: NYLON 66(UL) FLAME CLASS: 94V-2 COLOR:BLACK UNIT:mm