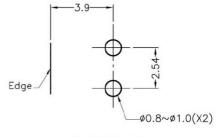

## FIX-LED-306

MATERIAL: NYLON 66(UL) FLAME CLASS: 94V-2 COLOR:BLACK

UNIT:mm

RECOMMEND ASSEMBLING LED SIZE : 3

NUMBER OF ASSEMBLING LED: 2

MOUNTING HOLE

# FIX-LED-306A

MATERIAL: NYLON 66(UL) FLAME CLASS: 94V-2 COLOR:BLACK UNIT:mm

RECOMMEND ASSEMBLING LED SIZE : 3 NUMBER OF ASSEMBLING LED : 2

4.3

MOUNTING HOLE

To weld  $\phi 3$  LED on board with 90 degrees, and same height, but avoid pins broken.