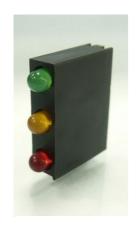

#### FIX-LED-325

MATERIAL: NYLON 66(UL) FLAME CLASS: 94V-2 COLOR:BLACK UNIT:mm

RECOMMEND ASSEMBLING LED SIZE : 3

NUMBER OF ASSEMBLING LED: 1

MATERIAL: NYLON 66(UL) FLAME CLASS: 94V-2 COLOR:BLACK

UNIT:mm

RECOMMEND ASSEMBLING LED SIZE : 3

NUMBER OF ASSEMBLING LED : 3

MOUNTING HOLE

To weld φ3 LED on board with 90 degrees, and same height, but avoid pins broken.