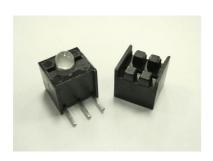

## FIX-LED-306

MATERIAL: NYLON 66(UL) FLAME CLASS: 94V-2 COLOR:BLACK

UNIT:mm

RECOMMEND ASSEMBLING LED SIZE : 3

NUMBER OF ASSEMBLING LED: 2

MOUNTING HOLE

# FIX-LED-306A

MATERIAL: NYLON 66(UL) FLAME CLASS: 94V-2 COLOR:BLACK UNIT:mm

RECOMMEND ASSEMBLING LED SIZE : 3 NUMBER OF ASSEMBLING LED : 2

4.3

MOUNTING HOLE

To weld  $\phi 3$  LED on board with 90 degrees, and same height, but avoid pins broken.