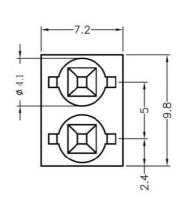

UNIT:mm

RECOMMEND ASSEMBLING LED SIZE : 3

NUMBER OF ASSEMBLING LED: 2

MOUNTING HOLE

To weld  $\phi 3$  LED on board with 90 degrees, and same height, but avoid pins broken.

## FIX-LED-306

MATERIAL: NYLON 66(UL) FLAME CLASS: 94V-2 COLOR:BLACK

UNIT:mm

RECOMMEND ASSEMBLING LED SIZE : 3

NUMBER OF ASSEMBLING LED: 2

MOUNTING HOLE