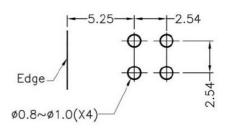

# FIX-LED-306A

MATERIAL: NYLON 66(UL) FLAME CLASS: 94V-2 COLOR:BLACK UNIT:mm

RECOMMEND ASSEMBLING LED SIZE : 3 NUMBER OF ASSEMBLING LED : 2

4.3

MOUNTING HOLE

To weld  $\phi 3$  LED on board with 90 degrees, and same height, but avoid pins broken.

## FIX-LED-306B

MATERIAL: NYLON 66(UL) FLAME CLASS: 94V-2 COLOR:BLACK

UNIT:mm

RECOMMEND ASSEMBLING LED SIZE: 3

NUMBER OF ASSEMBLING LED: 2

MOUNTING HOLE

MATERIAL: NYLON 66(UL) FLAME CLASS: 94V-2 COLOR:BLACK UNIT:mm