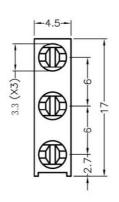

#### FIX-LED-325

MATERIAL: NYLON 66(UL) FLAME CLASS: 94V-2 COLOR:BLACK UNIT:mm

RECOMMEND ASSEMBLING LED SIZE : 3

NUMBER OF ASSEMBLING LED: 1

MATERIAL: NYLON 66(UL) FLAME CLASS: 94V-2 COLOR:BLACK

UNIT:mm

RECOMMEND ASSEMBLING LED SIZE : 3

NUMBER OF ASSEMBLING LED : 3

MOUNTING HOLE

To weld φ3 LED on board with 90 degrees, and same height, but avoid pins broken.