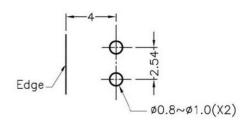

UNIT:mm

RECOMMEND ASSEMBLING LED SIZE : 3

NUMBER OF ASSEMBLING LED: 2

MOUNTING HOLE

To weld  $\phi 3$  LED on board with 90 degrees, and same height, but avoid pins broken.

## FIX-LED-306

MATERIAL: NYLON 66(UL) FLAME CLASS: 94V-2 COLOR:BLACK

UNIT:mm

RECOMMEND ASSEMBLING LED SIZE : 3

NUMBER OF ASSEMBLING LED: 2

MOUNTING HOLE