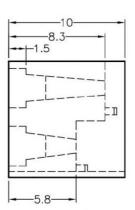

## FIX-LED-323

MATERIAL: NYLON 66(UL) FLAME CLASS: 94V-2 COLOR:BLACK

UNIT:mm

RECOMMEND ASSEMBLING LED SIZE: 3

NUMBER OF ASSEMBLING LED: 2

MOUNTING HOLE

MATERIAL: NYLON 66(UL) FLAME CLASS: 94V-2 COLOR:BLACK

UNIT:mm

RECOMMEND ASSEMBLING LED SIZE: 3

NUMBER OF ASSEMBLING LED: 2

MOUNTING HOLE

To weld φ3 LED on board with 90 degrees, and same height, but avoid pins broken.