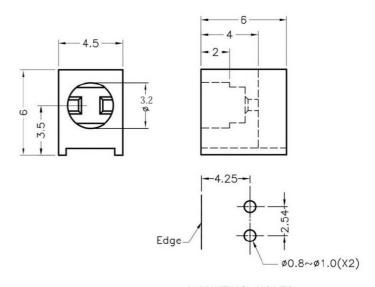

## FIX-LED-306

MATERIAL: NYLON 66(UL) FLAME CLASS: 94V-2 COLOR:BLACK

UNIT:mm

RECOMMEND ASSEMBLING LED SIZE : 3

NUMBER OF ASSEMBLING LED: 2

MOUNTING HOLE

# FIX-LED-306A

MATERIAL: NYLON 66(UL) FLAME CLASS: 94V-2 COLOR:BLACK UNIT:mm

RECOMMEND ASSEMBLING LED SIZE : 3 NUMBER OF ASSEMBLING LED : 2

4.3

MOUNTING HOLE

To weld  $\phi 3$  LED on board with 90 degrees, and same height, but avoid pins broken.