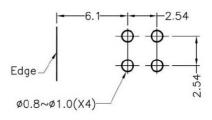

## FIX-LED-323

MATERIAL: NYLON 66(UL) FLAME CLASS: 94V-2 COLOR:BLACK

UNIT:mm

RECOMMEND ASSEMBLING LED SIZE: 3

NUMBER OF ASSEMBLING LED: 2

MOUNTING HOLE

MATERIAL: NYLON 66(UL) FLAME CLASS: 94V-2 COLOR:BLACK

UNIT:mm

RECOMMEND ASSEMBLING LED SIZE: 3

NUMBER OF ASSEMBLING LED: 2

MOUNTING HOLE

To weld φ3 LED on board with 90 degrees, and same height, but avoid pins broken.