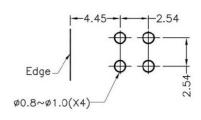

## FIX-LED-323

MATERIAL: NYLON 66(UL) FLAME CLASS: 94V-2 COLOR:BLACK

UNIT:mm

RECOMMEND ASSEMBLING LED SIZE: 3

NUMBER OF ASSEMBLING LED: 2

MOUNTING HOLE

MATERIAL: NYLON 66(UL) FLAME CLASS: 94V-2 COLOR:BLACK

UNIT:mm

RECOMMEND ASSEMBLING LED SIZE: 3

NUMBER OF ASSEMBLING LED: 2

MOUNTING HOLE

To weld φ3 LED on board with 90 degrees, and same height, but avoid pins broken.