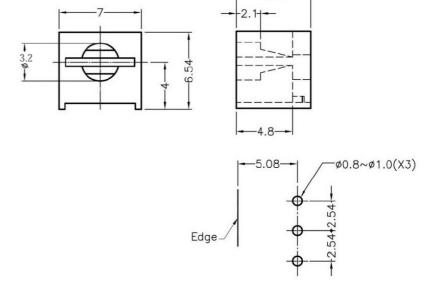

## FIX-LED-306

MATERIAL: NYLON 66(UL) FLAME CLASS: 94V-2 COLOR:BLACK

UNIT:mm

RECOMMEND ASSEMBLING LED SIZE : 3

NUMBER OF ASSEMBLING LED: 2

MOUNTING HOLE

# FIX-LED-306A

MATERIAL: NYLON 66(UL) FLAME CLASS: 94V-2 COLOR:BLACK UNIT:mm

RECOMMEND ASSEMBLING LED SIZE : 3 NUMBER OF ASSEMBLING LED : 2

4.3

MOUNTING HOLE

To weld  $\phi 3$  LED on board with 90 degrees, and same height, but avoid pins broken.