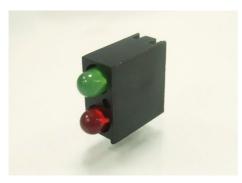

## FIX-LED-306B

MATERIAL: NYLON 66(UL) FLAME CLASS: 94V-2 COLOR:BLACK

UNIT:mm

RECOMMEND ASSEMBLING LED SIZE: 3

NUMBER OF ASSEMBLING LED: 2

MOUNTING HOLE

MATERIAL: NYLON 66(UL) FLAME CLASS: 94V-2 COLOR:BLACK UNIT:mm

RECOMMEND ASSEMBLING LED SIZE: 3 NUMBER OF ASSEMBLING LED: 2

MOUNTING HOLE

To weld φ3 LED on board with 90 degrees, and same height, but avoid pins broken.