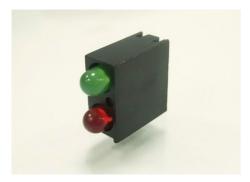

E CLASS: 94V-2 COLOR:BLACK UNIT:mm

RECOMMEND ASSEMBLING LED SIZE: 3

NUMBER OF ASSEMBLING LED: 1



MOUNTING HOLE

To weld φ3 LED on board with 90 degrees, and same height, but avoid pins broken.

## FIX-LED-301A



4.6 4.5 2.3 4.5

MATERIAL: NYLON 66(UL) FLAME CLASS: 94V-2 COLOR:BLACK UNIT:mm

RECOMMEND ASSEMBLING LED SIZE : 3

NUMBER OF ASSEMBLING LED: 1



MOUNTING HOLE



MATERIAL: NYLON 66(UL) FLAME CLASS: 94V-2 COLOR:BLACK

UNIT:mm

RECOMMEND ASSEMBLING LED SIZE : 3

NUMBER OF ASSEMBLING LED: 2





MOUNTING HOLE

To weld  $\phi 3$  LED on board with 90 degrees, and same height, but avoid pins broken.

## FIX-LED-306



MATERIAL: NYLON 66(UL) FLAME CLASS: 94V-2 COLOR:BLACK

UNIT:mm

RECOMMEND ASSEMBLING LED SIZE : 3

NUMBER OF ASSEMBLING LED: 2







MOUNTING HOLE

# FIX-LED-306A



MATERIAL: NYLON 66(UL) FLAME CLASS: 94V-2 COLOR:BLACK UNIT:mm

RECOMMEND ASSEMBLING LED SIZE : 3 NUMBER OF ASSEMBLING LED : 2

4.3





MOUNTING HOLE

To weld  $\phi 3$  LED on board with 90 degrees, and same height, but avoid pins broken.

## FIX-LED-306B



MATERIAL: NYLON 66(UL) FLAME CLASS: 94V-2 COLOR:BLACK

UNIT:mm

RECOMMEND ASSEMBLING LED SIZE: 3

NUMBER OF ASSEMBLING LED: 2







MOUNTING HOLE



MATERIAL: NYLON 66(UL) FLAME CLASS: 94V-2 COLOR:BLACK UNIT:mm

RECOMMEND ASSEMBLING LED SIZE: 3 NUMBER OF ASSEMBLING LED: 2







MOUNTING HOLE

To weld φ3 LED on board with 90 degrees, and same height, but avoid pins broken.

## FIX-LED-308



MATERIAL: NYLON 66(UL) FLAME CLASS: 94V-2 COLOR:BLACK

UNIT:mm

RECOMMEND ASSEMBLING LED SIZE: 3

NUMBER OF ASSEMBLING LED: 2







MOUNTING