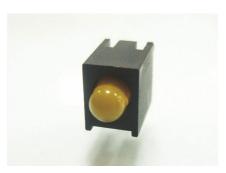

## LED-301

4.6

MATERIAL: NYLON 66(UL) FLAME CLASS: 94V-2 COLOR:BLACK UNIT:mm

RECOMMEND ASSEMBLING LED SIZE: 3

NUMBER OF ASSEMBLING LED: 1

MOUNTING HOLE

To weld φ3 LED on board with 90 degrees, and same height, but avoid pins broken.

## FIX-LED-301A

4.6 4.5 2.3 4.5

MATERIAL: NYLON 66(UL) FLAME CLASS: 94V-2 COLOR:BLACK UNIT:mm

RECOMMEND ASSEMBLING LED SIZE : 3

NUMBER OF ASSEMBLING LED: 1

MOUNTING HOLE

MATERIAL: NYLON 66(UL) FLAME CLASS: 94V-2 COLOR:BLACK