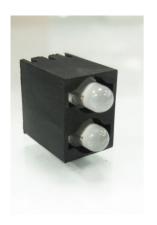

UNIT:mm

RECOMMEND ASSEMBLING LED SIZE : 3

NUMBER OF ASSEMBLING LED: 2

MOUNTING HOLE

To weld  $\phi 3$  LED on board with 90 degrees, and same height, but avoid pins broken.

## FIX-LED-306

MATERIAL: NYLON 66(UL) FLAME CLASS: 94V-2 COLOR:BLACK

UNIT:mm

RECOMMEND ASSEMBLING LED SIZE : 3

NUMBER OF ASSEMBLING LED: 2

MOUNTING HOLE