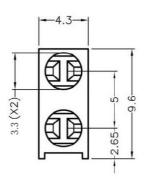

NYLON 66(UL) FLAME CLASS: 94V-2 COLOR:BLACK

UNIT:mm

RECOMMEND ASSEMBLING LED SIZE : 3

NUMBER OF ASSEMBLING LED: 2





MOUNTING HOLE

To weld  $\phi 3$  LED on board with 90 degrees, and same height, but avoid pins broken.

## FIX-LED-306



MATERIAL: NYLON 66(UL) FLAME CLASS: 94V-2 COLOR:BLACK

UNIT:mm

RECOMMEND ASSEMBLING LED SIZE : 3

NUMBER OF ASSEMBLING LED: 2







MOUNTING HOLE

# FIX-LED-306A



MATERIAL: NYLON 66(UL) FLAME CLASS: 94V-2 COLOR:BLACK UNIT:mm

RECOMMEND ASSEMBLING LED SIZE : 3 NUMBER OF ASSEMBLING LED : 2

4.3





MOUNTING HOLE

To weld  $\phi 3$  LED on board with 90 degrees, and same height, but avoid pins broken.

## FIX-LED-306B



MATERIAL: NYLON 66(UL) FLAME CLASS: 94V-2 COLOR:BLACK

UNIT:mm

RECOMMEND ASSEMBLING LED SIZE: 3

NUMBER OF ASSEMBLING LED: 2







MOUNTING HOLE



MATERIAL: NYLON 66(UL) FLAME CLASS: 94V-2 COLOR:BLACK UNIT:mm

RECOMMEND ASSEMBLING LED SIZE: 3 NUMBER OF ASSEMBLING LED: 2







MOUNTING HOLE

To weld φ3 LED on board with 90 degrees, and same height, but avoid pins broken.

## FIX-LED-308



MATERIAL: NYLON 66(UL) FLAME CLASS: 94V-2 COLOR:BLACK

UNIT:mm

RECOMMEND ASSEMBLING LED SIZE: 3

NUMBER OF ASSEMBLING LED: 2







MOUNTING HOLE



MATERIAL: NYLON 66(UL) FLAME CLASS: 94V-2 COLOR:BLACK

UNIT:mm

RECOMMEND ASSEMBLING LED SIZE : 3

NUMBER OF ASSEMBLING LED : 1







MOUNTING HOLE

To weld φ3 LED on board with 90 degrees, and same height, but avoid pins broken.

## FIX-LED-313



MATERIAL: NYLON 66(UL) FLAME CLASS: 94V-2 COLOR:BLACK UNIT:mm

RECOMMEND ASSEMBLING LED SIZE: 3

NUMBER OF ASSEMBLING LED: 1