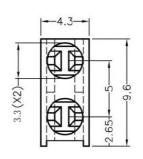

## LED-301

4.6

MATERIAL: NYLON 66(UL) FLAME CLASS: 94V-2 COLOR:BLACK UNIT:mm

RECOMMEND ASSEMBLING LED SIZE: 3

NUMBER OF ASSEMBLING LED: 1

MOUNTING HOLE

To weld φ3 LED on board with 90 degrees, and same height, but avoid pins broken.