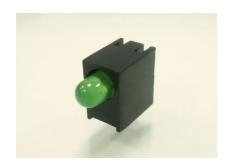

## LED-301

4.6

MATERIAL: NYLON 66(UL) FLAME CLASS: 94V-2 COLOR:BLACK UNIT:mm

RECOMMEND ASSEMBLING LED SIZE: 3

NUMBER OF ASSEMBLING LED: 1

MOUNTING HOLE

To weld φ3 LED on board with 90 degrees, and same height, but avoid pins broken.