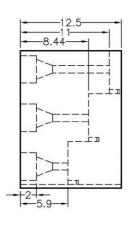

#### FIX-LED-325

MATERIAL: NYLON 66(UL) FLAME CLASS: 94V-2 COLOR:BLACK UNIT:mm

RECOMMEND ASSEMBLING LED SIZE : 3

NUMBER OF ASSEMBLING LED: 1

MATERIAL: NYLON 66(UL) FLAME CLASS: 94V-2 COLOR:BLACK

UNIT:mm

RECOMMEND ASSEMBLING LED SIZE : 3

NUMBER OF ASSEMBLING LED : 3

MOUNTING HOLE

To weld φ3 LED on board with 90 degrees, and same height, but avoid pins broken.