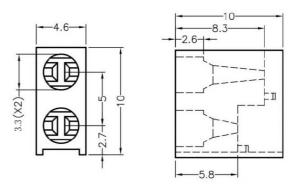

UNIT:mm

RECOMMEND ASSEMBLING LED SIZE : 3

NUMBER OF ASSEMBLING LED: 2

MOUNTING HOLE

To weld  $\phi 3$  LED on board with 90 degrees, and same height, but avoid pins broken.

## FIX-LED-306

MATERIAL: NYLON 66(UL) FLAME CLASS: 94V-2 COLOR:BLACK

UNIT:mm

RECOMMEND ASSEMBLING LED SIZE : 3

NUMBER OF ASSEMBLING LED: 2

MOUNTING HOLE