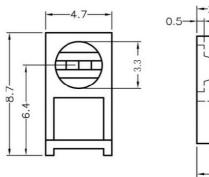

## LED-301

4.6

MATERIAL: NYLON 66(UL) FLAME CLASS: 94V-2 COLOR:BLACK UNIT:mm

RECOMMEND ASSEMBLING LED SIZE: 3

NUMBER OF ASSEMBLING LED: 1

MOUNTING HOLE

To weld φ3 LED on board with 90 degrees, and same height, but avoid pins broken.