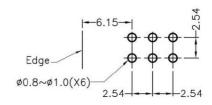

## FIX-LED-331

MATERIAL: NYLON 66(UL) FLAME CLASS: 94V-2 COLOR:BLACK UNIT:mm

RECOMMEND ASSEMBLING LED SIZE : 3

NUMBER OF ASSEMBLING LED: 3

MOUNTING HOLE

MATERIAL: NYLON 66(UL) FLAME CLASS: 94V-2 COLOR:BLACK

UNIT:mm

RECOMMEND ASSEMBLING LED SIZE : 3

NUMBER OF ASSEMBLING LED: 4

MOUNTING HOLE

To weld φ3 LED on board with 90 degrees, and same height, but avoid pins broken.