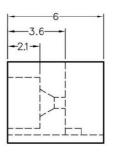

UNIT:mm

RECOMMEND ASSEMBLING LED SIZE : 3

NUMBER OF ASSEMBLING LED: 2

MOUNTING HOLE

To weld  $\phi 3$  LED on board with 90 degrees, and same height, but avoid pins broken.

## FIX-LED-306

MATERIAL: NYLON 66(UL) FLAME CLASS: 94V-2 COLOR:BLACK

UNIT:mm

RECOMMEND ASSEMBLING LED SIZE : 3

NUMBER OF ASSEMBLING LED: 2

MOUNTING HOLE