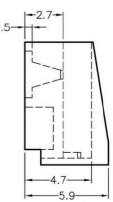

## LED-301

4.6

MATERIAL: NYLON 66(UL) FLAME CLASS: 94V-2 COLOR:BLACK UNIT:mm

RECOMMEND ASSEMBLING LED SIZE: 3

NUMBER OF ASSEMBLING LED: 1

MOUNTING HOLE

To weld φ3 LED on board with 90 degrees, and same height, but avoid pins broken.