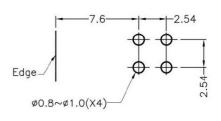

## FIX-LED-308

MATERIAL: NYLON 66(UL) FLAME CLASS: 94V-2 COLOR:BLACK

UNIT:mm

RECOMMEND ASSEMBLING LED SIZE: 3

NUMBER OF ASSEMBLING LED: 2

MOUNTING HOLE

MATERIAL: NYLON 66(UL) FLAME CLASS: 94V-2 COLOR:BLACK

UNIT:mm

RECOMMEND ASSEMBLING LED SIZE : 3

NUMBER OF ASSEMBLING LED : 1

MOUNTING HOLE

To weld φ3 LED on board with 90 degrees, and same height, but avoid pins broken.