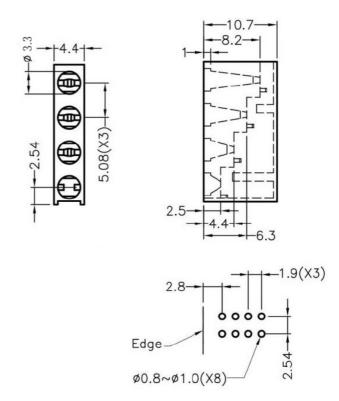

UNIT:mm

RECOMMEND ASSEMBLING LED SIZE : 3

NUMBER OF ASSEMBLING LED: 4

MOUNTING HOLE

To weld φ3 LED on board with 90 degrees, and same height, but avoid pins broken.