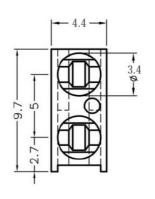

UNIT:mm

RECOMMEND ASSEMBLING LED SIZE : 3

NUMBER OF ASSEMBLING LED: 2

MOUNTING HOLE

To weld  $\phi 3$  LED on board with 90 degrees, and same height, but avoid pins broken.

## FIX-LED-306

MATERIAL: NYLON 66(UL) FLAME CLASS: 94V-2 COLOR:BLACK

UNIT:mm

RECOMMEND ASSEMBLING LED SIZE : 3

NUMBER OF ASSEMBLING LED: 2

MOUNTING HOLE