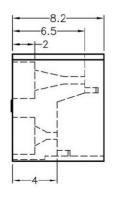

## FIX-LED-306

MATERIAL: NYLON 66(UL) FLAME CLASS: 94V-2 COLOR:BLACK

UNIT:mm

RECOMMEND ASSEMBLING LED SIZE : 3

NUMBER OF ASSEMBLING LED: 2

MOUNTING HOLE

# FIX-LED-306A

MATERIAL: NYLON 66(UL) FLAME CLASS: 94V-2 COLOR:BLACK UNIT:mm

RECOMMEND ASSEMBLING LED SIZE : 3 NUMBER OF ASSEMBLING LED : 2

4.3

MOUNTING HOLE

To weld  $\phi 3$  LED on board with 90 degrees, and same height, but avoid pins broken.