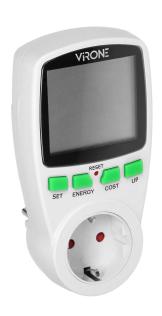

## PRODUCT DESCRIPTION

This power meter allows to check the consumption of electricity and calculate the cost of energy used by the connected device (supports one tariff). Its large LCD display also shows current time, voltage and current, power factor, frequency, maximum current load and overload warning, 4 types of currency can be entered. Internal battery: 2 × 1.5V LR44 maintains the device settings in the event of a power failure.

## General information:

| Max. load:                 | 3680 W          |
|----------------------------|-----------------|
| Type of socket:            | 2P+E            |
| Current:                   | 16 A            |
| Standard of the socket:    | schuko (type F) |
| Degree of protection (IP): | 20              |
| Installation:              | network socket  |
| Built-in battery:          | Yes             |
| Dimensions - depth:        | 75 mm           |
| Dimensions - width:        | 75 mm           |
| Dimensions - height:       | 147 mm          |