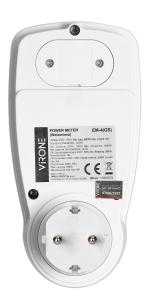

## Single tariff power meter, energy calculator with LCD display, built-in battery ,Schuko

Marka: Virone | Symbol: EM-4(GS) | Ean: 5908254823978

## PRODUCT DESCRIPTION

This power meter allows to check the consumption of electricity and calculate the cost of energy used by the connected device (supports one tariff). Its large LCD display also shows current time, voltage and current, power factor, frequency, maximum current load and overload warning, 4 types of currency can be entered. Internal battery: 2 × 1.5V LR44 maintains the device settings in the event of a power failure.

## General information:

| Max. load:                 | 3680 W          |
|----------------------------|-----------------|
| Type of socket:            | 2P+E            |
| Current:                   | 16 A            |
| Standard of the socket:    | schuko (type F) |
| Degree of protection (IP): | 20              |
| Installation:              | network socket  |
| Built-in battery:          | Yes             |
| Dimensions - depth:        | 75 mm           |
| Dimensions - width:        | 75 mm           |
| Dimensions - height:       | 147 mm          |