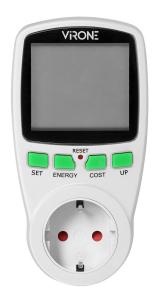

## PRODUCT DESCRIPTION

This power meter allows to check the consumption of electricity and calculate the cost of energy used by the connected device (supports one tariff). Its large LCD display also shows current time, voltage and current, power factor, frequency, maximum current load and overload warning, 4 types of currency can be entered. Internal battery: 2 × 1.5V LR44 maintains the device settings in the event of a power failure.

## General information:

| Max. load:                 | 3680 W          |
|----------------------------|-----------------|
| Type of socket:            | 2P+E            |
| Current:                   | 16 A            |
| Standard of the socket:    | schuko (type F) |
| Degree of protection (IP): | 20              |
| Installation:              | network socket  |
| Built-in battery:          | Yes             |
| Dimensions - depth:        | 75 mm           |
| Dimensions - width:        | 75 mm           |
| Dimensions - height:       | 147 mm          |