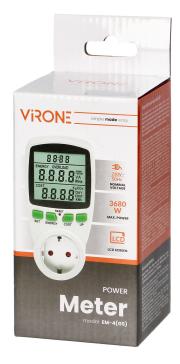

## Single tariff power meter, energy calculator with LCD display, built-in battery ,Schuko

Marka: Virone | Symbol: EM-4(GS) | Ean: 5908254823978

## PRODUCT DESCRIPTION

This power meter allows to check the consumption of electricity and calculate the cost of energy used by the connected device (supports one tariff). Its large LCD display also shows current time, voltage and current, power factor, frequency, maximum current load and overload warning, 4 types of currency can be entered. Internal battery: 2 × 1.5V LR44 maintains the device settings in the event of a power failure.

## General information:

| Max. load:                 | 3680 W          |
|----------------------------|-----------------|
| Type of socket:            | 2P+E            |
| Current:                   | 16 A            |
| Standard of the socket:    | schuko (type F) |
| Degree of protection (IP): | 20              |
| Installation:              | network socket  |
| Built-in battery:          | Yes             |
| Dimensions - depth:        | 75 mm           |
| Dimensions - width:        | 75 mm           |
| Dimensions - height:       | 147 mm          |