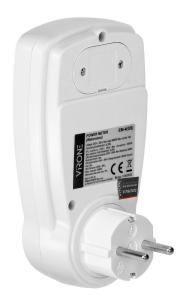

## Single tariff power meter, energy calculator with LCD display, built-in battery ,Schuko

Marka: Virone | Symbol: EM-4(GS) | Ean: 5908254823978

## PRODUCT DESCRIPTION

This power meter allows to check the consumption of electricity and calculate the cost of energy used by the connected device (supports one tariff). Its large LCD display also shows current time, voltage and current, power factor, frequency, maximum current load and overload warning, 4 types of currency can be entered. Internal battery: 2 × 1.5V LR44 maintains the device settings in the event of a power failure.

## General information:

| Max. load:                 | 3680 W          |
|----------------------------|-----------------|
| Type of socket:            | 2P+E            |
| Current:                   | 16 A            |
| Standard of the socket:    | schuko (type F) |
| Degree of protection (IP): | 20              |
| Installation:              | network socket  |
| Built-in battery:          | Yes             |
| Dimensions - depth:        | 75 mm           |
| Dimensions - width:        | 75 mm           |
| Dimensions - height:       | 147 mm          |