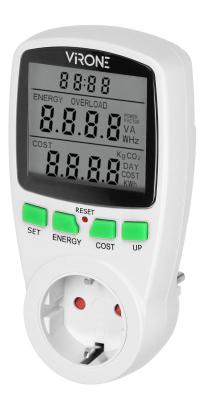

## Single tariff power meter, energy calculator with LCD display, built-in battery ,Schuko

Marka: Virone | Symbol: EM-4(GS) | Ean: 5908254823978

## PRODUCT DESCRIPTION

This power meter allows to check the consumption of electricity and calculate the cost of energy used by the connected device (supports one tariff). Its large LCD display also shows current time, voltage and current, power factor, frequency, maximum current load and overload warning, 4 types of currency can be entered. Internal battery: 2 × 1.5V LR44 maintains the device settings in the event of a power failure.

## General information:

| Max. load:                 | 3680 W          |
|----------------------------|-----------------|
| Type of socket:            | 2P+E            |
| Current:                   | 16 A            |
| Standard of the socket:    | schuko (type F) |
| Degree of protection (IP): | 20              |
| Installation:              | network socket  |
| Built-in battery:          | Yes             |
| Dimensions - depth:        | 75 mm           |
| Dimensions - width:        | 75 mm           |
| Dimensions - height:       | 147 mm          |