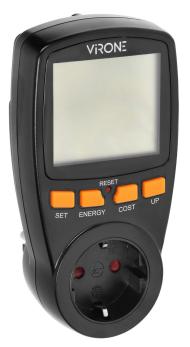

## PRODUCT DESCRIPTION

This power meter allows to check the consumption of electricity and calculate the cost of energy used by the connected device (supports one tariff). Its large LCD display also shows current time, voltage and current, power factor, frequency, maximum current load and overload warning, 4 types of currency can be entered. Internal battery: 2 × 1.5V LR44 maintains the device settings in the event of a power failure. Color black.