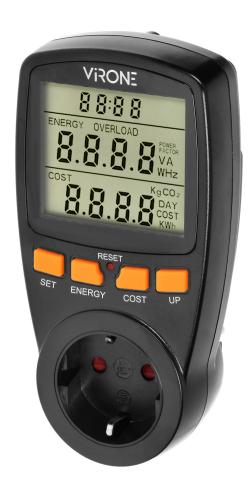

## PRODUCT DESCRIPTION

This power meter allows to check the consumption of electricity and calculate the cost of energy used by the connected device (supports one tariff). Its large LCD display also shows current time, voltage and current, power factor, frequency, maximum current load and overload warning, 4 types of currency can be entered. Internal battery: 2 × 1.5V LR44 maintains the device settings in the event of a power failure. Color black.

## General information:

| Max. load:                 | 3680 W          |
|----------------------------|-----------------|
| Type of socket:            | 2P+E            |
| Current:                   | 16 A            |
| Standard of the socket:    | schuko (type F) |
| Degree of protection (IP): | 20              |
| Installation:              | network socket  |
| Built-in battery:          | Yes             |
| Dimensions - depth:        | 75 mm           |
| Dimensions - width:        | 75 mm           |
| Dimensions - height:       | 147 mm          |