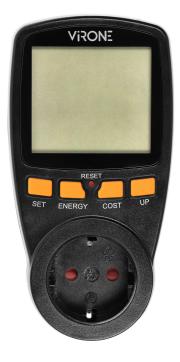

## PRODUCT DESCRIPTION

This power meter allows to check the consumption of electricity and calculate the cost of energy used by the connected device (supports one tariff). Its large LCD display also shows current time, voltage and current, power factor, frequency, maximum current load and overload warning, 4 types of currency can be entered. Internal battery: 2 × 1.5V LR44 maintains the device settings in the event of a power failure. Color black.