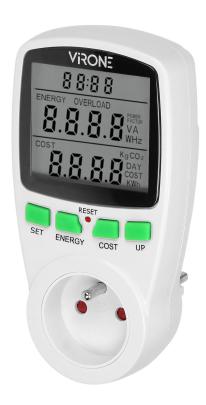

## PRODUCT DESCRIPTION

This power meter allows to check the consumption of electricity and calculate the cost of energy used by the connected device (supports one tariff). Its large LCD display also shows current time, voltage and current, power factor, frequency, maximum current load and overload warning, 4 types of currency can be entered. Internal battery: 2 × 1.5V LR44 maintains the device settings in the event of a power failure.

## General information:

| Max. load:                 | 3680 W          |
|----------------------------|-----------------|
| Type of socket:            | 2P+E            |
| Standard of the socket:    | french (type E) |
| Degree of protection (IP): | 20              |
| Installation:              | network socket  |
| Built-in battery:          | Yes             |
| Dimensions - depth:        | 75 mm           |
| Dimensions - width:        | 75 mm           |
| Dimensions - height:       | 147 mm          |