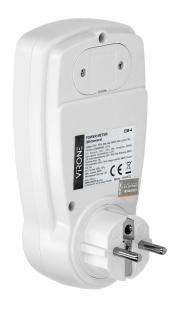

## Single tariff power meter, energy calculator with LCD display, built-in battery

Marka: Virone | Symbol: EM-4 | Ean: 5908254822414

## PRODUCT DESCRIPTION

This power meter allows to check the consumption of electricity and calculate the cost of energy used by the connected device (supports one tariff). Its large LCD display also shows current time, voltage and current, power factor, frequency, maximum current load and overload warning, 4 types of currency can be entered. Internal battery: 2 × 1.5V LR44 maintains the device settings in the event of a power failure.

## General information:

| Max. load:                 | 3680 W          |
|----------------------------|-----------------|
| Type of socket:            | 2P+E            |
| Standard of the socket:    | french (type E) |
| Degree of protection (IP): | 20              |
| Installation:              | network socket  |
| Built-in battery:          | Yes             |
| Dimensions - depth:        | 75 mm           |
| Dimensions - width:        | 75 mm           |
| Dimensions - height:       | 147 mm          |