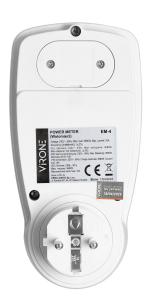

## Single tariff power meter, energy calculator with LCD display, built-in battery

Marka: Virone | Symbol: EM-4 | Ean: 5908254822414

## PRODUCT DESCRIPTION

This power meter allows to check the consumption of electricity and calculate the cost of energy used by the connected device (supports one tariff). Its large LCD display also shows current time, voltage and current, power factor, frequency, maximum current load and overload warning, 4 types of currency can be entered. Internal battery: 2 × 1.5V LR44 maintains the device settings in the event of a power failure.

## General information:

| Max. load:                 | 3680 W          |
|----------------------------|-----------------|
| Type of socket:            | 2P+E            |
| Standard of the socket:    | french (type E) |
| Degree of protection (IP): | 20              |
| Installation:              | network socket  |
| Built-in battery:          | Yes             |
| Dimensions - depth:        | 75 mm           |
| Dimensions - width:        | 75 mm           |
| Dimensions - height:       | 147 mm          |