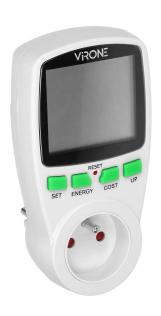

## PRODUCT DESCRIPTION

This power meter allows to check the consumption of electricity and calculate the cost of energy used by the connected device (supports one tariff). Its large LCD display also shows current time, voltage and current, power factor, frequency, maximum current load and overload warning, 4 types of currency can be entered. Internal battery: 2 × 1.5V LR44 maintains the device settings in the event of a power failure.

## General information:

| Max. load:                 | 3680 W          |
|----------------------------|-----------------|
| Type of socket:            | 2P+E            |
| Standard of the socket:    | french (type E) |
| Degree of protection (IP): | 20              |
| Installation:              | network socket  |
| Built-in battery:          | Yes             |
| Dimensions - depth:        | 75 mm           |
| Dimensions - width:        | 75 mm           |
| Dimensions - height:       | 147 mm          |