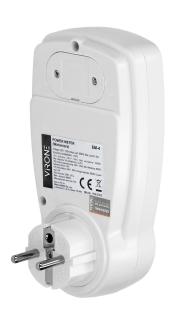

## Single tariff power meter, energy calculator with LCD display, built-in battery

Marka: Virone | Symbol: EM-4 | Ean: 5908254822414

## PRODUCT DESCRIPTION

This power meter allows to check the consumption of electricity and calculate the cost of energy used by the connected device (supports one tariff). Its large LCD display also shows current time, voltage and current, power factor, frequency, maximum current load and overload warning, 4 types of currency can be entered. Internal battery: 2 × 1.5V LR44 maintains the device settings in the event of a power failure.

## General information:

| Max. load:                 | 3680 W          |
|----------------------------|-----------------|
| Type of socket:            | 2P+E            |
| Standard of the socket:    | french (type E) |
| Degree of protection (IP): | 20              |
| Installation:              | network socket  |
| Built-in battery:          | Yes             |
| Dimensions - depth:        | 75 mm           |
| Dimensions - width:        | 75 mm           |
| Dimensions - height:       | 147 mm          |