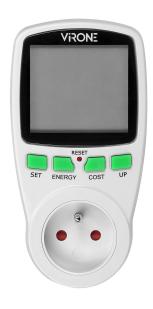

## PRODUCT DESCRIPTION

This power meter allows to check the consumption of electricity and calculate the cost of energy used by the connected device (supports one tariff). Its large LCD display also shows current time, voltage and current, power factor, frequency, maximum current load and overload warning, 4 types of currency can be entered. Internal battery: 2 × 1.5V LR44 maintains the device settings in the event of a power failure.

## General information:

| Max. load:                 | 3680 W          |
|----------------------------|-----------------|
| Type of socket:            | 2P+E            |
| Standard of the socket:    | french (type E) |
| Degree of protection (IP): | 20              |
| Installation:              | network socket  |
| Built-in battery:          | Yes             |
| Dimensions - depth:        | 75 mm           |
| Dimensions - width:        | 75 mm           |
| Dimensions - height:       | 147 mm          |