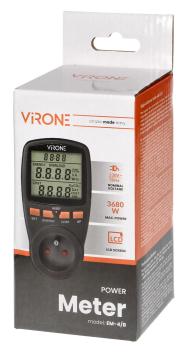

## Single tariff power meter, energy calculator with LCD display, built-in battery, black

Marka: Virone | Symbol: EM-4/B | Ean: 5908254828362

## General information:

| Max. load:                 | 3680 W          |
|----------------------------|-----------------|
| Type of socket:            | 2P+E            |
| Current:                   | 16 A            |
| Standard of the socket:    | french (type E) |
| Degree of protection (IP): | 20              |
| Installation:              | network socket  |
| Built-in battery:          | Yes             |
| Dimensions - depth:        | 75 mm           |
| Dimensions - width:        | 75 mm           |
| Dimensions - height:       | 147 mm          |