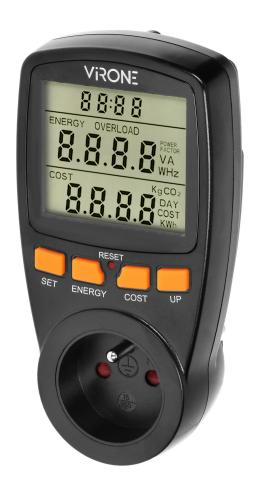

## PRODUCT DESCRIPTION

This power meter allows to check the consumption of electricity and calculate the cost of energy used by the connected device (supports one tariff). Its large LCD display also shows current time, voltage and current, power factor, frequency, maximum current load and overload warning, 4 types of currency can be entered. Internal battery: 2 × 1.5V LR44 maintains the device settings in the event of a power failure. Color black.