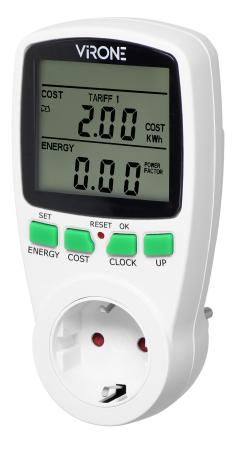

## **PRODUCT DESCRIPTION**

This power meter allows to check the electricity consumption and to calculate the energy costs of the connected device (2 separate tariffs). The large LCD display also shows the current time, voltage and current, power factor, frequency, maximum current load and overload warning. The device allows you to enter 4 types of currency. Internal battery: 2 × 1.5V LR44 maintains the device settings in the event of a power failure.

## General information:

| Max. load:                 | 3680 W             |
|----------------------------|--------------------|
| Nominal voltage:           | 230V~, 50Hz        |
| Current:                   | 16 A               |
| Type of socket:            | 2P+E               |
| Standard of the socket:    | schuko (type F)    |
| Built-in battery:          | No                 |
| Degree of protection (IP): | 20                 |
| Installation:              | Network socket     |
| Dimensions - width:        | 75 mm              |
| Dimensions - height:       | 147 mm             |
| Dimensions - depth:        | 75 mm              |
| Other features:            | 2 separate tariffs |