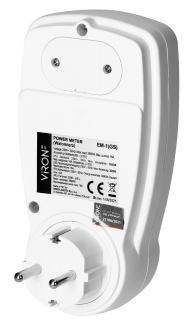

## Dual tariff power meter with LCD display, 2 separate tariffs, inbuilt battery, Schuko

Virone

Marka: Virone | Symbol: EM-1(GS) | Ean: 5908254816499

**(1)** 

## **PRODUCT DESCRIPTION**

This power meter allows to check the electricity consumption and to calculate the energy costs of the connected device (2 separate tariffs). The large LCD display also shows the current time, voltage and current, power factor, frequency, maximum current load and overload warning. The device allows you to enter 4 types of currency. Internal battery: 2 × 1.5V LR44 maintains the device settings in the event of a power failure.

## General information:

| Max. load:                 | 3680 W             |
|----------------------------|--------------------|
| Nominal voltage:           | 230V~, 50Hz        |
| Current:                   | 16 A               |
| Type of socket:            | 2P+E               |
| Standard of the socket:    | schuko (type F)    |
| Built-in battery:          | No                 |
| Degree of protection (IP): | 20                 |
| Installation:              | Network socket     |
| Dimensions - width:        | 75 mm              |
| Dimensions - height:       | 147 mm             |
| Dimensions - depth:        | 75 mm              |
| Other features:            | 2 separate tariffs |