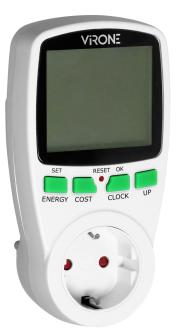

## **PRODUCT DESCRIPTION**

This power meter allows to check the electricity consumption and to calculate the energy costs of the connected device (2 separate tariffs). The large LCD display also shows the current time, voltage and current, power factor, frequency, maximum current load and overload warning. The device allows you to enter 4 types of currency. Internal battery: 2 × 1.5V LR44 maintains the device settings in the event of a power failure.

## General information:

| Max. load:                 | 3680 W             |
|----------------------------|--------------------|
| Nominal voltage:           | 230V~, 50Hz        |
| Current:                   | 16 A               |
| Type of socket:            | 2P+E               |
| Standard of the socket:    | schuko (type F)    |
| Built-in battery:          | No                 |
| Degree of protection (IP): | 20                 |
| Installation:              | Network socket     |
| Dimensions - width:        | 75 mm              |
| Dimensions - height:       | 147 mm             |
| Dimensions - depth:        | 75 mm              |
| Other features:            | 2 separate tariffs |