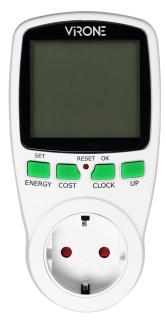

## **PRODUCT DESCRIPTION**

This power meter allows to check the electricity consumption and to calculate the energy costs of the connected device (2 separate tariffs). The large LCD display also shows the current time, voltage and current, power factor, frequency, maximum current load and overload warning. The device allows you to enter 4 types of currency. Internal battery: 2 × 1.5V LR44 maintains the device settings in the event of a power failure.

## General information:

| Max. load:                 | 3680 W             |
|----------------------------|--------------------|
| Nominal voltage:           | 230V~, 50Hz        |
| Current:                   | 16 A               |
| Type of socket:            | 2P+E               |
| Standard of the socket:    | schuko (type F)    |
| Built-in battery:          | No                 |
| Degree of protection (IP): | 20                 |
| Installation:              | Network socket     |
| Dimensions - width:        | 75 mm              |
| Dimensions - height:       | 147 mm             |
| Dimensions - depth:        | 75 mm              |
| Other features:            | 2 separate tariffs |