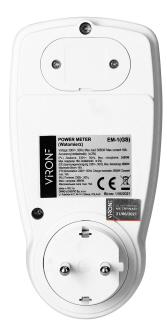

## Dual tariff power meter with LCD display, 2 separate tariffs, inbuilt battery, Schuko

Virone

Marka: Virone | Symbol: EM-1(GS) | Ean: 5908254816499

**(1)** 

## **PRODUCT DESCRIPTION**

This power meter allows to check the electricity consumption and to calculate the energy costs of the connected device (2 separate tariffs). The large LCD display also shows the current time, voltage and current, power factor, frequency, maximum current load and overload warning. The device allows you to enter 4 types of currency. Internal battery: 2 × 1.5V LR44 maintains the device settings in the event of a power failure.

## General information:

| Max. load:                 | 3680 W             |
|----------------------------|--------------------|
| Nominal voltage:           | 230V~, 50Hz        |
| Current:                   | 16 A               |
| Type of socket:            | 2P+E               |
| Standard of the socket:    | schuko (type F)    |
| Built-in battery:          | No                 |
| Degree of protection (IP): | 20                 |
| Installation:              | Network socket     |
| Dimensions - width:        | 75 mm              |
| Dimensions - height:       | 147 mm             |
| Dimensions - depth:        | 75 mm              |
| Other features:            | 2 separate tariffs |