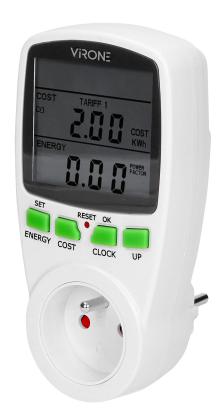

## Dual tariff power meter with LCD display, two separate tariffs and integrated battery

Marka: Virone | Symbol: EM-1 | Ean: 5908254803949

## PRODUCT DESCRIPTION

Power meter is a device that helps to check consumption of electricity and to calculate the cost of the power utilized by a connected device (2 separate tariffs). Additionally, a large LCD display shows the current time, voltage, power ratio, frequency, maximum power load and an overload warning. The device can present the cost in 4 different currencies. The internal battery (2 × 1.5V LR44) maintains the device settings in the event of a power failure.