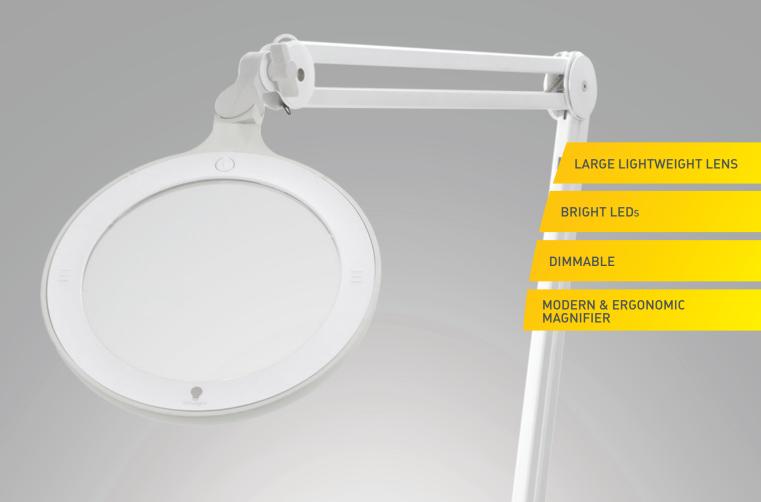

## MAGNIFYING

The Omega 7 Magnifier is a modern, ergonomically designed magnifying lamp. It has a large 17.5cm (7") diameter, 3 diopter accurate positioning. An optional 13cm (5") diameter, 5 diopter (2.25X) lens and a 12 diopter (4.0X) swing arm lens are available

### D/E25130 Omega 7 Magnifier

- 60 premium daylight LEDs with
  2 brightness levels
- ★ Large 17.5cm (7"), 3D (1.75X) light weight lens
- Effortless free-motion arm
  & head joint with wing
  nut holds any position
- Unique quick change lens mechanism - no tools required