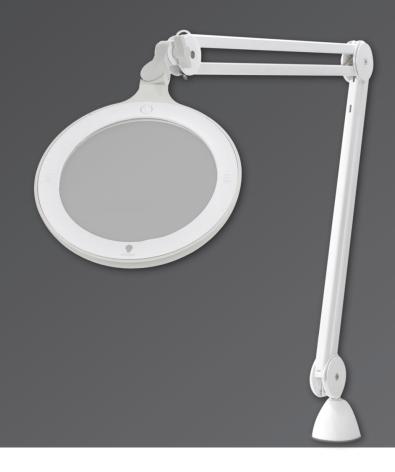

## MAGNIFYING

The Omega 7 Magnifier is a modern, ergonomically designed magnifying lamp. It has a large 17.5cm (7") diameter, 3 diopter accurate positioning. An optional 13cm (5") diameter, 5 diopter (2.25X) lens and a 12 diopter (4.0X) swing arm lens are available

### D/E25130 Omega 7 Magnifier

- 60 premium daylight LEDs with
  2 brightness levels
- ★ Large 17.5cm (7"), 3D (1.75X) light weight lens
- Effortless free-motion arm
  & head joint with wing
  nut holds any position
- Unique quick change lens mechanism - no tools required