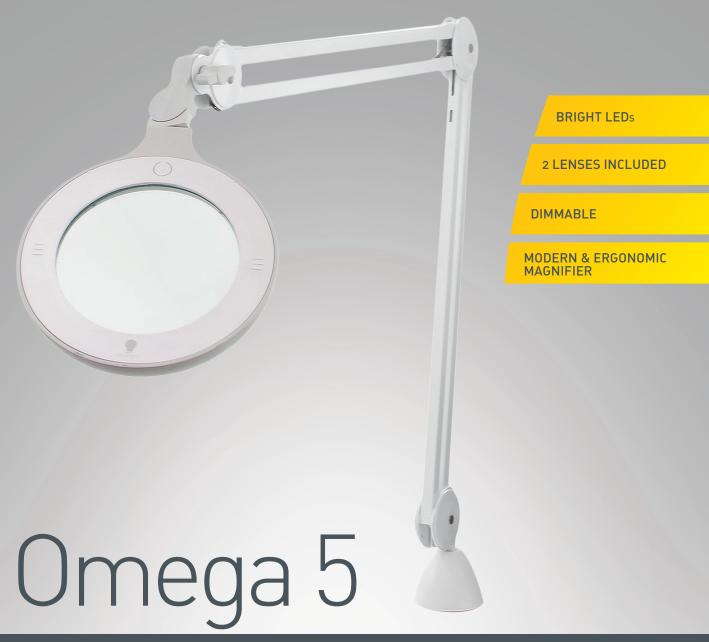

# MAGNIFYING LAMP

The Omega 5 Magnifier is a modern, ergonomically designed magnifying lamp. It has a large 12.7cm (5") diameter, 3 diopter (1.75X), lightweight glass lens and high power LEDs with 2 brightness levels for clear viewing. The internal spring arm allows accurate positioning. It comes with two 12.7cm (5") diameter lenses in 3 diopter (1.75X) and 5 diopter (2.25X).

# Omega 5 Magnifier

- ★ 42 premium daylight LEDs with 2 brightness levels
- ★ Heavy duty arm with reinforced joints
- ★ Long reach 115cm (45.3") max
- 🖈 Unique quick change lens mechanism no tools required
- ★ Quality glass lenses 12.7cm (5"), 3D (1.75X) and 12.7cm (5"), 5D (2.25X)
- **±** Effortless free-motion arm & head joint with wing nut - holds any position