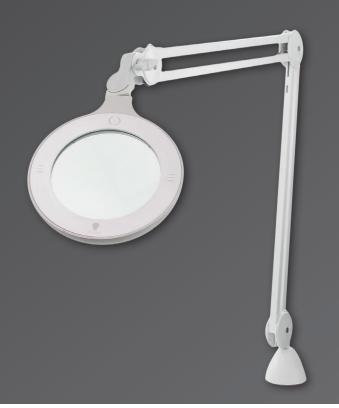

# MAGNIFYING LAMP

The Omega 5 Magnifier is a modern, ergonomically designed magnifying lamp. It has a large 12.7cm (5") diameter, 3 diopter (1.75X), lightweight glass lens and high power LEDs with 2 brightness levels for clear viewing. The internal spring arm allows accurate positioning. It comes with two 12.7cm (5") diameter lenses in 3 diopter (1.75X) and 5 diopter (2.25X).

# Omega 5 Magnifier

- ★ 42 premium daylight LEDs with 2 brightness levels
- ★ Heavy duty arm with reinforced joints
- ★ Long reach 115cm (45.3") max
- 🖈 Unique quick change lens mechanism no tools required
- ★ Quality glass lenses 12.7cm (5"), 3D (1.75X) and 12.7cm (5"), 5D (2.25X)
- **±** Effortless free-motion arm & head joint with wing nut - holds any position