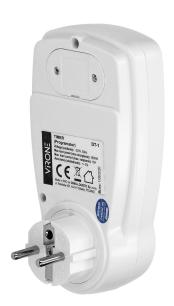

## Digital timer with LCD display

Marka: Virone | Symbol: DT-1 | Ean: 5908254807633

## PRODUCT DESCRIPTION

The digital timer is used to set the time electrical devices switch on and off within a specified period of time. It can control any electrical equipment such as lighting, air conditioner, water heater, electric cooker, etc. The device has got 16 time programs, four large buttons and a large LCD display for easy operation and clear time measurement.

## General information:

| Nominal voltage:           | 230V~, 50Hz     |
|----------------------------|-----------------|
| Type:                      | Programator     |
| Max. load:                 | 3680 W          |
| Type of socket:            | 2P+E            |
| Current:                   | 16 A            |
| Standard of the socket:    | french (type E) |
| Degree of protection (IP): | 20              |
| Installation:              | network socket  |
| Built-in battery:          | Yes             |
| Number of programmes:      | 16              |
| Dimensions - depth:        | 75 mm           |
| Dimensions - width:        | 75 mm           |
| Dimensions - height:       | 147 mm          |