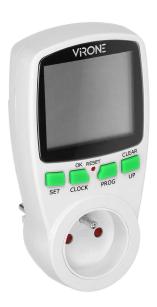

## Digital timer with LCD display

Marka: Virone | Symbol: DT-1 | Ean: 5908254807633

## PRODUCT DESCRIPTION

The digital timer is used to set the time electrical devices switch on and off within a specified period of time. It can control any electrical equipment such as lighting, air conditioner, water heater, electric cooker, etc. The device has got 16 time programs, four large buttons and a large LCD display for easy operation and clear time measurement.