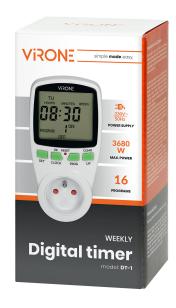

## Digital timer with LCD display

Marka: Virone | Symbol: DT-1 | Ean: 5908254807633

## PRODUCT DESCRIPTION

The digital timer is used to set the time electrical devices switch on and off within a specified period of time. It can control any electrical equipment such as lighting, air conditioner, water heater, electric cooker, etc. The device has got 16 time programs, four large buttons and a large LCD display for easy operation and clear time measurement.

## General information:

| Nominal voltage:           | 230V~, 50Hz     |
|----------------------------|-----------------|
| Type:                      | Programator     |
| Max. load:                 | 3680 W          |
| Type of socket:            | 2P+E            |
| Current:                   | 16 A            |
| Standard of the socket:    | french (type E) |
| Degree of protection (IP): | 20              |
| Installation:              | network socket  |
| Built-in battery:          | Yes             |
| Number of programmes:      | 16              |
| Dimensions - depth:        | 75 mm           |
| Dimensions - width:        | 75 mm           |
| Dimensions - height:       | 147 mm          |