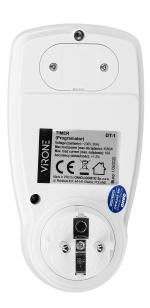

## Digital timer with LCD display

Marka: Virone | Symbol: DT-1 | Ean: 5908254807633

## PRODUCT DESCRIPTION

The digital timer is used to set the time electrical devices switch on and off within a specified period of time. It can control any electrical equipment such as lighting, air conditioner, water heater, electric cooker, etc. The device has got 16 time programs, four large buttons and a large LCD display for easy operation and clear time measurement.

## General information:

| Nominal voltage:           | 230V~, 50Hz     |
|----------------------------|-----------------|
| Type:                      | Programator     |
| Max. load:                 | 3680 W          |
| Type of socket:            | 2P+E            |
| Current:                   | 16 A            |
| Standard of the socket:    | french (type E) |
| Degree of protection (IP): | 20              |
| Installation:              | network socket  |
| Built-in battery:          | Yes             |
| Number of programmes:      | 16              |
| Dimensions - depth:        | 75 mm           |
| Dimensions - width:        | 75 mm           |
| Dimensions - height:       | 147 mm          |