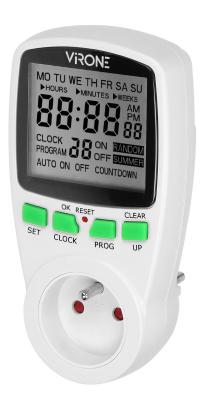

## Digital timer with LCD display

Marka: Virone | Symbol: DT-1 | Ean: 5908254807633

## PRODUCT DESCRIPTION

The digital timer is used to set the time electrical devices switch on and off within a specified period of time. It can control any electrical equipment such as lighting, air conditioner, water heater, electric cooker, etc. The device has got 16 time programs, four large buttons and a large LCD display for easy operation and clear time measurement.