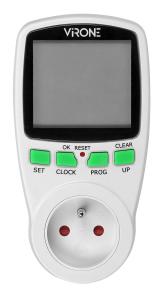

## Digital timer with LCD display

Marka: Virone | Symbol: DT-1 | Ean: 5908254807633

## PRODUCT DESCRIPTION

The digital timer is used to set the time electrical devices switch on and off within a specified period of time. It can control any electrical equipment such as lighting, air conditioner, water heater, electric cooker, etc. The device has got 16 time programs, four large buttons and a large LCD display for easy operation and clear time measurement.