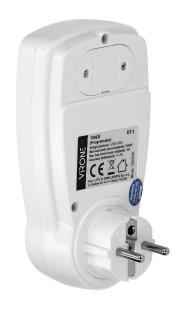

## Digital timer with LCD display

Marka: Virone | Symbol: DT-1 | Ean: 5908254807633

## PRODUCT DESCRIPTION

The digital timer is used to set the time electrical devices switch on and off within a specified period of time. It can control any electrical equipment such as lighting, air conditioner, water heater, electric cooker, etc. The device has got 16 time programs, four large buttons and a large LCD display for easy operation and clear time measurement.

## General information:

| Nominal voltage:           | 230V~, 50Hz     |
|----------------------------|-----------------|
| Type:                      | Programator     |
| Max. load:                 | 3680 W          |
| Type of socket:            | 2P+E            |
| Current:                   | 16 A            |
| Standard of the socket:    | french (type E) |
| Degree of protection (IP): | 20              |
| Installation:              | network socket  |
| Built-in battery:          | Yes             |
| Number of programmes:      | 16              |
| Dimensions - depth:        | 75 mm           |
| Dimensions - width:        | 75 mm           |
| Dimensions - height:       | 147 mm          |